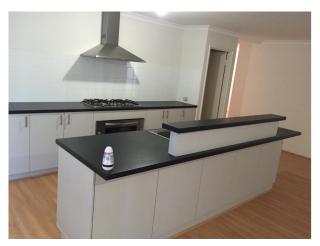

This soon to be available property in Harrisdale comes with 4 bedrooms and 2 bathrooms. Separate front theatre room away from the main living area To the rear of the home is the open plan living that over looks the kitchen. all rear bedrooms have built in robes Relax under the outdoor alfresco and with the easy care artificial turf 4 bedrooms 2 bathroom Theatre Open plan 1x Split system in Family Room Alfresco