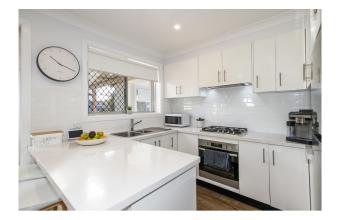

### Picture Perfect!

Beautifully presented three bedroom home with ducted air conditioning, floorboards throughout, recently painted.

Beautiful fresh and modern kitchen and bathroom.

Built-in robes to two bedrooms.