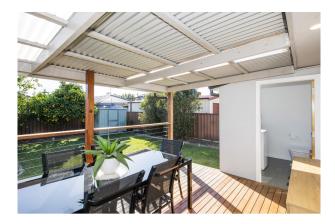

### Picture Perfect!

Beautifully presented three bedroom home with ducted air conditioning, floorboards throughout, recently painted.

Beautiful fresh and modern kitchen and bathroom.

Built-in robes to two bedrooms.

Lovely north facing deck that leads to a good size fenced yard. Laundry with 2nd toilet.

Double lock up garage and double gates.

No Pets. Call to inspect.