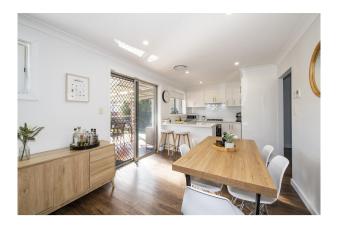

### Picture Perfect!

Beautifully presented three bedroom home with ducted air conditioning, floorboards throughout, recently painted.

Beautiful fresh and modern kitchen and bathroom.

Built-in robes to two bedrooms.

Lovely north facing deck that leads to a good size fenced yard. Laundry with 2nd toilet.

Double lock up garage and double gates.

No Pets. Call to inspect.