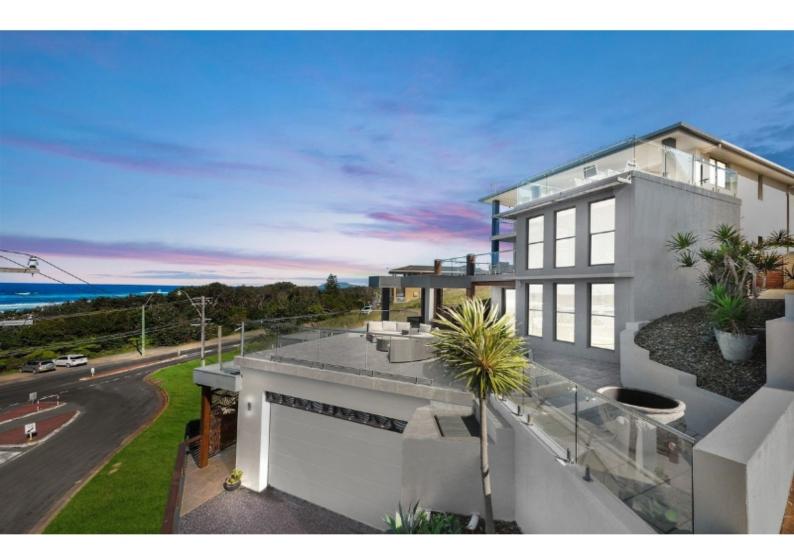

# 62 Watonga Street Port Macquarie NSW 2444

**=** 

**\$** 3

\$1650 per week

Date available: 13 January 2025

**Book Inspection** 

#### Luxurious Lighthouse Living

Welcome to this exquisite fully furnished residence nestled into the hills of Watonga Street overlooking the picturesque Lighthouse Beach bringing the coastline to your front door. This beautiful home is tastefully renovated with the home split into three levels. The Mid-level living features an open plan design where loads of natural sunlight bathes the lounge and dining areas which opens directly onto an expansive deck.

#### 62 Watonga Street Port Macquarie NSW 2444

Further features on the home include a large double lock up garage, in ground swimming pool, a 30 meter walk to the sandy shores of Lighthouse Beach, 3 minute walk to Watonga shops, cafes & restaurants & 9 minute drive to Port Macquarie CBD.