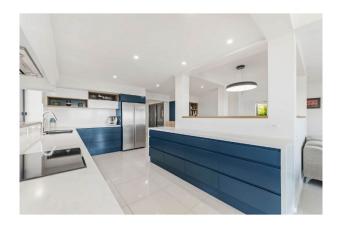

The kitchens' sleek and modern design is equipped with the high end appliances top bring out your inner Chef with an AEG steam oven as well as a combination oven, induction cooktop, dishwasher, large benchtops and plenty of cupboard space.