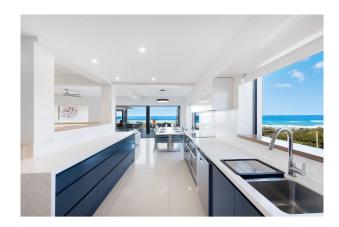

The kitchens' sleek and modern design is equipped with the high end appliances top bring out your inner Chef with an AEG steam oven as well as a combination oven, induction cooktop, dishwasher, large benchtops and plenty of cupboard space.