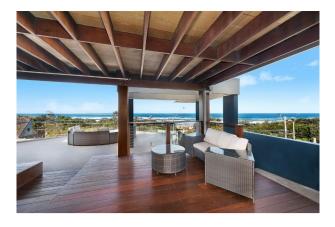

#### Luxurious Lighthouse Living

Welcome to this exquisite fully furnished residence nestled into the hills of Watonga Street overlooking the picturesque Lighthouse Beach bringing the coastline to your front door. This beautiful home is tastefully renovated with the home split into three levels. The Mid-level living features an open plan design where loads of natural sunlight bathes the lounge and dining areas which opens directly onto an expansive deck.

#### 62 Watonga Street Port Macquarie NSW 2444

Further features on the home include a large double lock up garage, in ground swimming pool, a 30 meter walk to the sandy shores of Lighthouse Beach, 3 minute walk to Watonga shops, cafes & restaurants & 9 minute drive to Port Macquarie CBD.