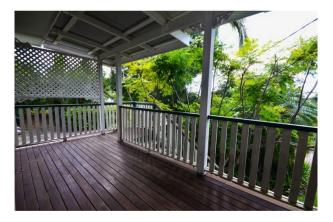

A fully shaded back veranda overlooks the backyard, while the front veranda is set back from the road for privacy.

Underneath the home there is a single space for parking (approx. 180cm height clearance) plus open storage space.

- Timber flooring throughout
- $\hat{a}$ €¢ Air-conditioned lounge and front bedroom
- Large laundry â€" room for washer, dryer and storage
- $\hat{a}$ €¢ Open storage space underneath the home
- $\hat{a}$ €¢ Lush gardens surround the home