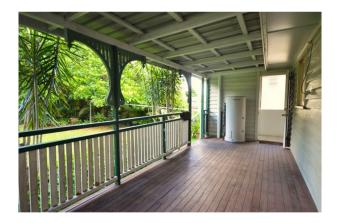

A fully shaded back veranda overlooks the backyard, while the front veranda is set back from the road for privacy.

Underneath the home there is a single space for parking (approx. 180cm height clearance) plus open storage space.

- Timber flooring throughout
- $\hat{a}$ €¢ Air-conditioned lounge and front bedroom
- Large laundry â€" room for washer, dryer and storage
- $\hat{a}$ €¢ Open storage space underneath the home
- $\hat{a}$ €¢ Lush gardens surround the home