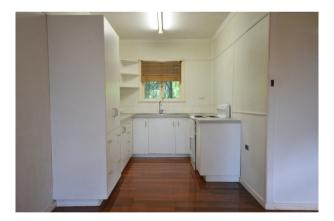

## Private Home in Convenient Location

This three-bedroom home offers privacy with lush gardens surrounding the property. The open plan living, dining, and kitchen area is equipped with air-conditioning.

- Timber flooring throughout
- $\hat{a}$ €¢ Air-conditioned lounge and front bedroom
- Large laundry â€" room for washer, dryer and storage
- $\hat{a}$ €¢ Open storage space underneath the home
- $\hat{a}$ €¢ Lush gardens surround the home