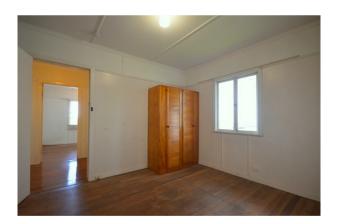

A hallway off the lounge leads to a linen cupboard and three bedrooms, all with standalone wardrobes. The front bedroom has air-conditioning and a ceiling fan. The second bedroom flows through to the third, suitable for a home office or child's room.