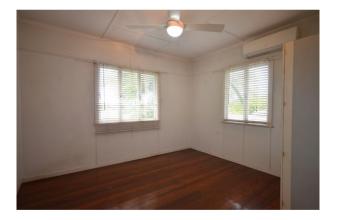

A hallway off the lounge leads to a linen cupboard and three bedrooms, all with standalone wardrobes. The front bedroom has air-conditioning and a ceiling fan. The second bedroom flows through to the third, suitable for a home office or child's room.

- Timber flooring throughout
- $\hat{a}$ €¢ Air-conditioned lounge and front bedroom
- Large laundry â€" room for washer, dryer and storage
- $\hat{a}$ €¢ Open storage space underneath the home
- $\hat{a}$ €¢ Lush gardens surround the home