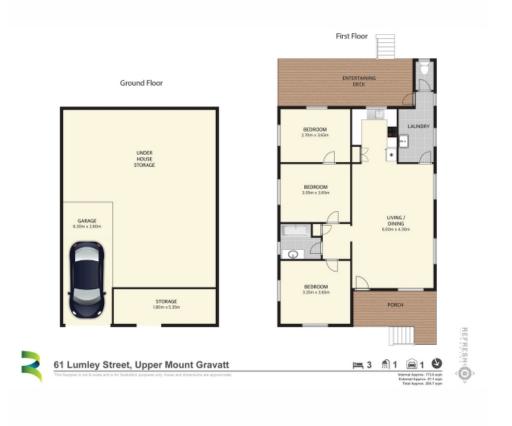

€¢ Lush gardens surround the home

Located in the Upper Mount Gravatt State School and MacGregor State High School catchments. Less than 2km from Reval Estate Agents 1/9

#### 61 Lumley Street Upper Mount Gravatt QLD 4122

Garden City and The Village shopping centres. A five-minute walk to bus stops on Dawson Road.

\*Curtains will be installed in the second and third bedrooms before tenancy begins.

\*All information contained herein is gathered from sources we consider to be reliable. However we can not guarantee or give any warranty about the information provided and interested parties must solely rely on their own enquiries.

https://www.reval.com.au/61-lumley-street-upper-mount-gravatt-qld-4122





























**Reval Estate Agents** 



# Location Map



## Floor Plans





# CONFIRM

# Don't forget to confirm your inspection by SMS or email

## Heather Wilson-Stone

heather@reval.com.au

1300 427 247 129 Lumley Street Upper Mount Gravatt QLD 4122

## Why Book with Reval Estate Agents

With our agency, you can book Property Inspections 24/7 on your computer, tablet or smartphone.

When you do, you will receive an immediate response confirming your booking via email and SMS.

Should the property be leased, the inspection time changed or cancelled for any reason,

you will be informed the second it happens keeping you up to date.

You can also change or cancel your booking at any time if you no longer wish to attend or the times are no longer suitable.

As part of your booking, we will send you reminders of the inspection as well as

directions to the prope