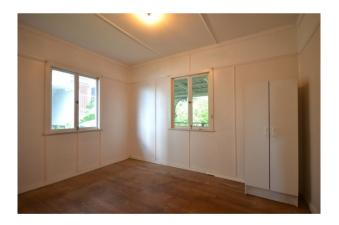

A hallway off the lounge leads to a linen cupboard and three bedrooms, all with standalone wardrobes. The front bedroom has air-conditioning and a ceiling fan. The second bedroom flows through to the third, suitable for a home office or child's room.