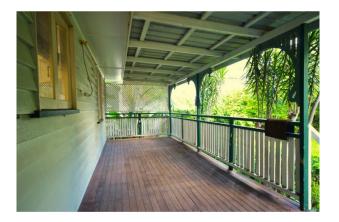

A fully shaded back veranda overlooks the backyard, while the front veranda is set back from the road for privacy.

Underneath the home there is a single space for parking (approx. 180cm height clearance) plus open storage space.

- Timber flooring throughout
- $\hat{a}$ €¢ Air-conditioned lounge and front bedroom
- Large laundry â€" room for washer, dryer and storage
- $\hat{a}$ €¢ Open storage space underneath the home
- $\hat{a}$ €¢ Lush gardens surround the home