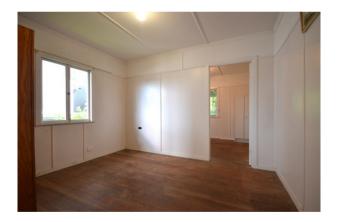

A hallway off the lounge leads to a linen cupboard and three bedrooms, all with standalone wardrobes. The front bedroom has air-conditioning and a ceiling fan. The second bedroom flows through to the third, suitable for a home office or child's room.