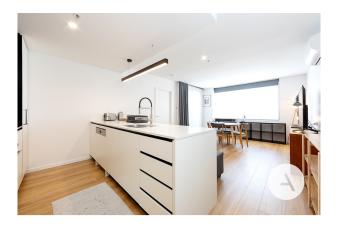

#### Details -

- Fully Furnished.
- Level 6 of building.
- 83m2 living space, 11m2 balcony.
- 2 bed, 2 bath, 1 car (secure underground).

Archer Canberra 1/7

# Gallery

Archer Canberra 3/7

Archer Canberra 4/7