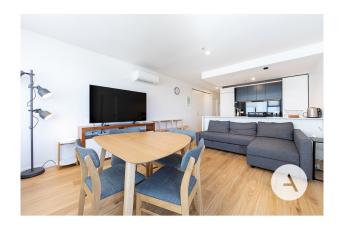

#### Details -

- Fully Furnished.
- Level 6 of building.
- 83m2 living space, 11m2 balcony.
- 2 bed, 2 bath, 1 car (secure underground).

Archer Canberra 1/7

# Gallery

Archer Canberra 3/7

Archer Canberra 4/7