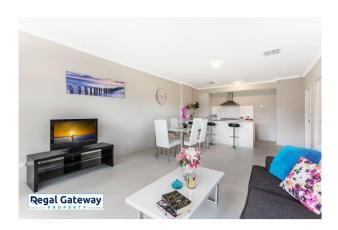

Available 11/10/2024

Property features are as follows;

- 2 Bedrooms with built in robes
- En-suite with large vanity & glass shower screen
- Open plan meals / lounge
- Functional Kitchen 900mm appliances and stone bench tops
- Separate Laundry with built in bench top
- Double remote garage
- Low maintenance yard includes paved alfresco
- Ducted reverse cycle air-conditioning (Heating & Cooling)

# Gallery