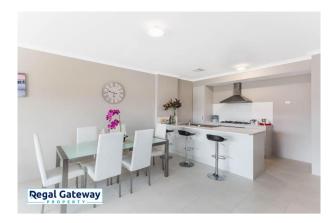

Available 11/10/2024

Property features are as follows;

- 2 Bedrooms with built in robes
- En-suite with large vanity & glass shower screen
- Open plan meals / lounge
- Functional Kitchen 900mm appliances and stone bench tops
- Separate Laundry with built in bench top
- Double remote garage
- Low maintenance yard includes paved alfresco
- Ducted reverse cycle air-conditioning (Heating & Cooling)

# Gallery