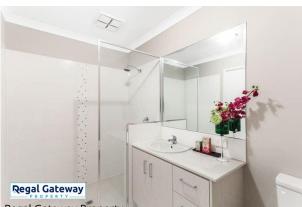

Available 11/10/2024

Property features are as follows;

- 2 Bedrooms with built in robes
- En-suite with large vanity & glass shower screen
- Open plan meals / lounge
- Functional Kitchen 900mm appliances and stone bench tops
- Separate Laundry with built in bench top
- Double remote garage
- Low maintenance yard includes paved alfresco
- Ducted reverse cycle air-conditioning (Heating & Cooling)

# Gallery