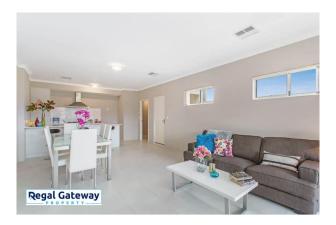

Available 11/10/2024

Property features are as follows;

- 2 Bedrooms with built in robes
- En-suite with large vanity & glass shower screen
- Open plan meals / lounge
- Functional Kitchen 900mm appliances and stone bench tops
- Separate Laundry with built in bench top
- Double remote garage
- Low maintenance yard includes paved alfresco
- Ducted reverse cycle air-conditioning (Heating & Cooling)

# Gallery