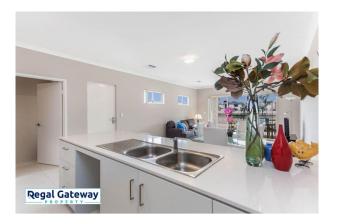

Available 11/10/2024

Property features are as follows;

- 2 Bedrooms with built in robes
- En-suite with large vanity & glass shower screen
- Open plan meals / lounge
- Functional Kitchen 900mm appliances and stone bench tops
- Separate Laundry with built in bench top
- Double remote garage
- Low maintenance yard includes paved alfresco
- Ducted reverse cycle air-conditioning (Heating & Cooling)

# Gallery