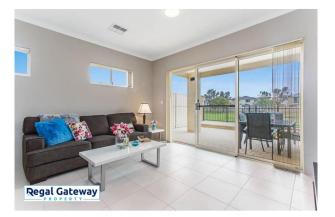

Available 11/10/2024

Property features are as follows;

- 2 Bedrooms with built in robes
- En-suite with large vanity & glass shower screen
- Open plan meals / lounge
- Functional Kitchen 900mm appliances and stone bench tops
- Separate Laundry with built in bench top
- Double remote garage
- Low maintenance yard includes paved alfresco
- Ducted reverse cycle air-conditioning (Heating & Cooling)

# Gallery