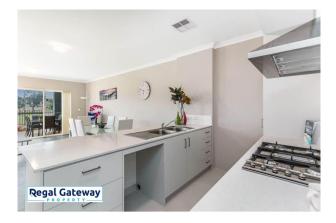

Available 11/10/2024

Property features are as follows;

- 2 Bedrooms with built in robes
- En-suite with large vanity & glass shower screen
- Open plan meals / lounge
- Functional Kitchen 900mm appliances and stone bench tops
- Separate Laundry with built in bench top
- Double remote garage
- Low maintenance yard includes paved alfresco
- Ducted reverse cycle air-conditioning (Heating & Cooling)

# Gallery