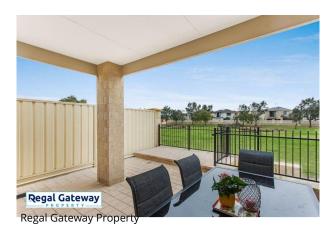

Available 11/10/2024

Property features are as follows;

- 2 Bedrooms with built in robes
- En-suite with large vanity & glass shower screen
- Open plan meals / lounge
- Functional Kitchen 900mm appliances and stone bench tops
- Separate Laundry with built in bench top
- Double remote garage
- Low maintenance yard includes paved alfresco
- Ducted reverse cycle air-conditioning (Heating & Cooling)

# Gallery