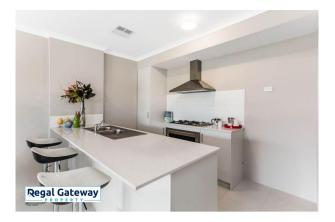

Available 11/10/2024

Property features are as follows;

- 2 Bedrooms with built in robes
- En-suite with large vanity & glass shower screen
- Open plan meals / lounge
- Functional Kitchen 900mm appliances and stone bench tops
- Separate Laundry with built in bench top
- Double remote garage
- Low maintenance yard includes paved alfresco
- Ducted reverse cycle air-conditioning (Heating & Cooling)

# Gallery