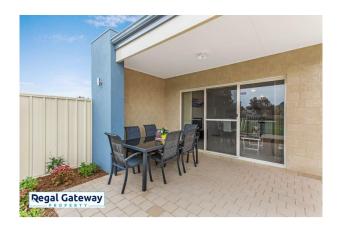

Available 11/10/2024

Property features are as follows;

- 2 Bedrooms with built in robes
- En-suite with large vanity & glass shower screen
- Open plan meals / lounge
- Functional Kitchen 900mm appliances and stone bench tops
- Separate Laundry with built in bench top
- Double remote garage
- Low maintenance yard includes paved alfresco
- Ducted reverse cycle air-conditioning (Heating & Cooling)

# Gallery