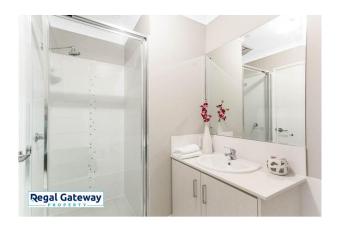

Available 11/10/2024

Property features are as follows;

- 2 Bedrooms with built in robes
- En-suite with large vanity & glass shower screen
- Open plan meals / lounge
- Functional Kitchen 900mm appliances and stone bench tops
- Separate Laundry with built in bench top
- Double remote garage
- Low maintenance yard includes paved alfresco
- Ducted reverse cycle air-conditioning (Heating & Cooling)

# Gallery