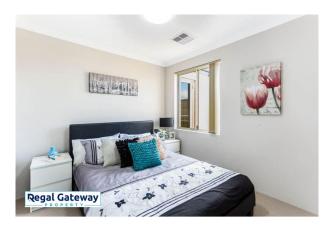

Available 11/10/2024

Property features are as follows;

- 2 Bedrooms with built in robes
- En-suite with large vanity & glass shower screen
- Open plan meals / lounge
- Functional Kitchen 900mm appliances and stone bench tops
- Separate Laundry with built in bench top
- Double remote garage
- Low maintenance yard includes paved alfresco
- Ducted reverse cycle air-conditioning (Heating & Cooling)

# Gallery