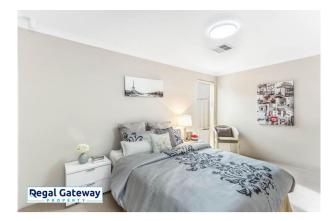

Available 11/10/2024

Property features are as follows;

- 2 Bedrooms with built in robes
- En-suite with large vanity & glass shower screen
- Open plan meals / lounge
- Functional Kitchen 900mm appliances and stone bench tops
- Separate Laundry with built in bench top
- Double remote garage
- Low maintenance yard includes paved alfresco
- Ducted reverse cycle air-conditioning (Heating & Cooling)

# Gallery