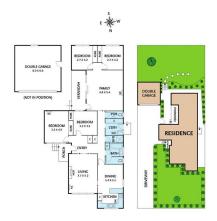

### Large Family Home in Prime Location!

In a highly desirable locale perfect for a busy family with its close proximity to the CBD, this original home ensures impeccable comfort, space and privacy in its high side setting. Comprising 4 sizeable bedrooms, BIRs and a tidy central bathroom divided into shower room, bath/vanity and sep toilet plus a dedicated powder room. Two of the bedrooms are zoned and perfect for growing teenagers or guests. The light-soaked lounge adjoins a functional kitchen/meals with electric cooker and dishwasher. Complemented by a huge rumpus/family domain with access to alfresco area and a path that leads to the established, low-fuss rear garden. Minutes to a street park and sporting/recreation facilities at Ted Ajani Reserve along with the Yarra Parklands and trails. Close to golf courses, Macedon Square, Templestowe Village and Westfield Doncaster. Well placed for schools and kindergartens incl private education and nearby Marcellin College. Moments to Park & Ride and the freeway. The impressive size and prime location will definitely surprise! Additionally, laundry, storage throughout and a double garage with ample OSP.

## Gallery

Jellis Craig 2 / 5