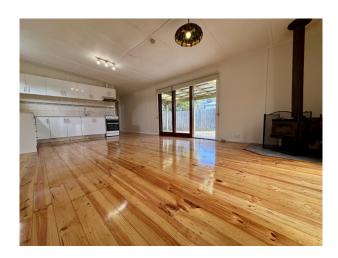

The heart of this home is the open plan lounge, kitchen, and dining area, thoughtfully designed for effortless living and entertaining. The kitchen boasts practical gas cooking facilities, catering to the family chef with ease. As winter approaches, the split system and Ultimate solid fuel heater provide a warm and cosy atmosphere, making this house a snug sanctuary against the chilly outside air.

The well-maintained bathroom features a shower, perfect for unwinding after a long day, and a separate toilet ensures added convenience for family members and guests alike. Throughout the home, beautiful polished floorboards add a touch of elegance and are a breeze to maintain.