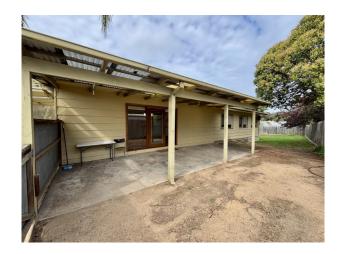

Outside, the property comes into its own with a covered entertaining area, offering a private space for alfresco dining or simply enjoying the fresh air. The fully fenced rear yard is a safe play haven for children and pets, complemented by a handy garden shed for extra storage.