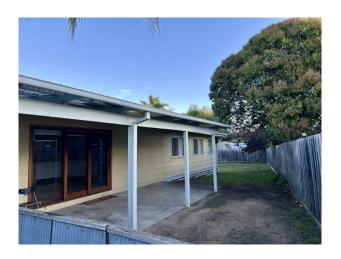

Outside, the property comes into its own with a covered entertaining area, offering a private space for alfresco dining or simply enjoying the fresh air. The fully fenced rear yard is a safe play haven for children and pets, complemented by a handy garden shed for extra storage.