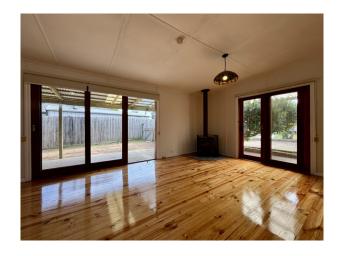

The heart of this home is the open plan lounge, kitchen, and dining area, thoughtfully designed for effortless living and entertaining. The kitchen boasts practical gas cooking facilities, catering to the family chef with ease. As winter approaches, the split system and Ultimate solid fuel heater provide a warm and cosy atmosphere, making this house a snug sanctuary against the chilly outside air.

The well-maintained bathroom features a shower, perfect for unwinding after a long day, and a separate toilet ensures added convenience for family members and guests alike. Throughout the home, beautiful polished floorboards add a touch of elegance and are a breeze to maintain.