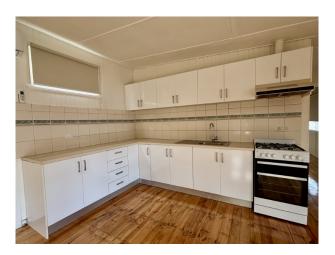

The heart of this home is the open plan lounge, kitchen, and dining area, thoughtfully designed for effortless living and entertaining. The kitchen boasts practical gas cooking facilities, catering to the family chef with ease. As winter approaches, the split system and Ultimate solid fuel heater provide a warm and cosy atmosphere, making this house a snug sanctuary against the chilly outside air.

The well-maintained bathroom features a shower, perfect for unwinding after a long day, and a separate toilet ensures added convenience for family members and guests alike. Throughout the home, beautiful polished floorboards add a touch of elegance and are a breeze to maintain.