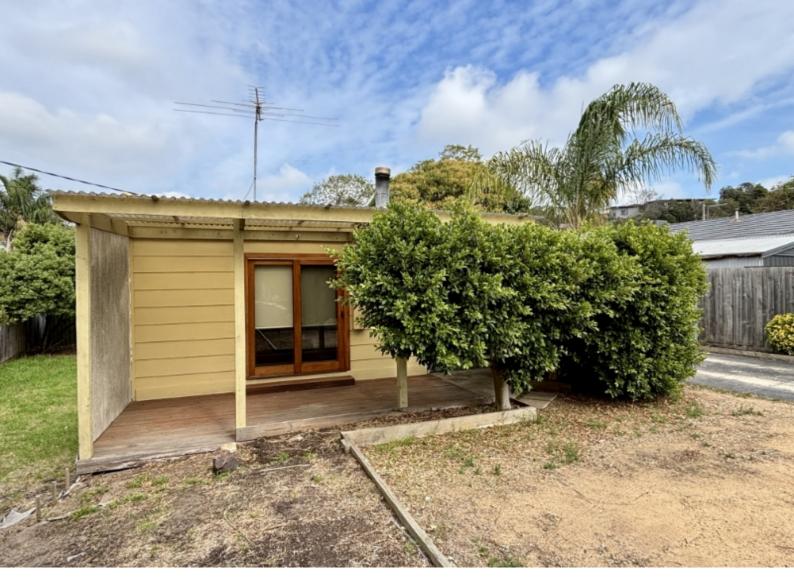

### 6 McDonald Road Rye VIC 3941

\$500

Date available: Now Book Inspection

#### Old McDonald

Nestled in the tranquil surrounds of Rye, this charming residence at 6 McDonald Road is the perfect haven for small families or couples seeking a blend of comfort and convenience. A delightful property offering three well-appointed bedrooms, each a peaceful retreat promising rest and relaxation. Two of the bedrooms benefit from the added comfort of ceiling fans, ensuring a cool breeze during the warmer months.

Outside, the property comes into its own with a covered entertaining area, offering a private space for alfresco dining or simply enjoying the fresh air. The fully fenced rear yard is a safe play haven for children and pets, complemented by a handy garden shed for extra storage.