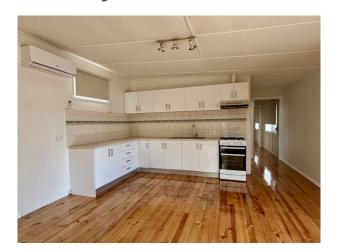

The heart of this home is the open plan lounge, kitchen, and dining area, thoughtfully designed for effortless living and entertaining. The kitchen boasts practical gas cooking facilities, catering to the family chef with ease. As winter approaches, the split system and Ultimate solid fuel heater provide a warm and cosy atmosphere, making this house a snug sanctuary against the chilly outside air.

The well-maintained bathroom features a shower, perfect for unwinding after a long day, and a separate toilet ensures added convenience for family members and guests alike. Throughout the home, beautiful polished floorboards add a touch of elegance and are a breeze to maintain.