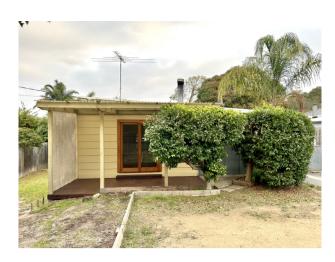

### 6 McDonald Road Rye VIC 3941

\$500

Date available: Now Book Inspection

#### Old McDonald

Nestled in the tranquil surrounds of Rye, this charming residence at 6 McDonald Road is the perfect haven for small families or couples seeking a blend of comfort and convenience. A delightful property offering three well-appointed bedrooms, each a peaceful retreat promising rest and relaxation. Two of the bedrooms benefit from the added comfort of ceiling fans, ensuring a cool breeze during the warmer months.

The heart of this home is the open plan lounge, kitchen, and dining area, thoughtfully designed for effortless living and entertaining. The kitchen boasts practical gas cooking facilities, catering to the family chef with ease. As winter approaches, the split system and Ultimate solid fuel heater provide a warm and cosy atmosphere, making this house a snug sanctuary against the chilly outside air.

The well-maintained bathroom features a shower, perfect for unwinding after a long day, and a separate toilet ensures added convenience for family members and guests alike. Throughout the home, beautiful polished floorboards add a touch of elegance and are a breeze to maintain.

Outside, the property comes into its own with a covered entertaining area, offering a private space for alfresco dining or simply enjoying the fresh air. The fully fenced rear yard is a safe play haven for children and pets, complemented by a handy garden shed for extra storage.