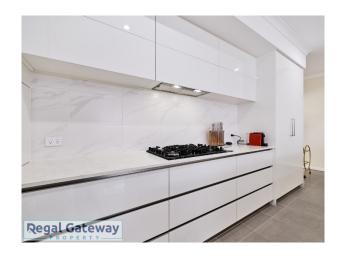

has a 5 kw Solar system installed to help save on your power bills.

Available 10/04/2024

Property features are as follows:

- Main bedroom with large walk-in robes
- En-suite with twin vanity & modern shower
- Large theatre / media room.
- Additional Study / Activity room.
- Ducted reverse cycle air-conditioning to the entire home
- Open plan meals / lounge
- Modern Kitchen with separate scullery & overhead cupboards
- Three additional bedrooms with built in robes