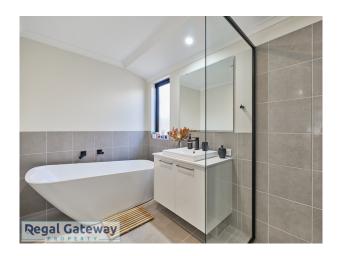

#### 6 Kenchuto Way SOUTHERN RIVER WA 6110

- Main bathroom with separate shower & free standing bath
- Separate laundry area with built in bench and overhead cupboards
- Double remote garage
- Grass backyard with Alfresco area
- Sorry NO pets