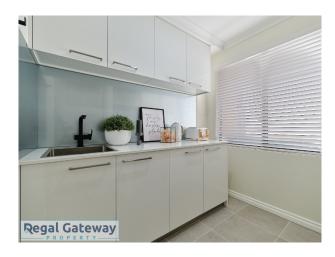

has a 5 kw Solar system installed to help save on your power bills.

Available 10/04/2024

Property features are as follows:

- Main bedroom with large walk-in robes
- En-suite with twin vanity & modern shower
- Large theatre / media room.
- Additional Study / Activity room.
- Ducted reverse cycle air-conditioning to the entire home
- Open plan meals / lounge
- Modern Kitchen with separate scullery & overhead cupboards
- Three additional bedrooms with built in robes