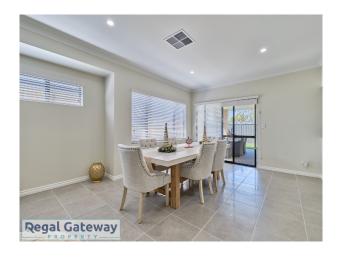

has a 5 kw Solar system installed to help save on your power bills.

Available 10/04/2024

Property features are as follows:

- Main bedroom with large walk-in robes
- En-suite with twin vanity & modern shower
- Large theatre / media room.
- Additional Study / Activity room.
- Ducted reverse cycle air-conditioning to the entire home
- Open plan meals / lounge
- Modern Kitchen with separate scullery & overhead cupboards
- Three additional bedrooms with built in robes

#### 6 Kenchuto Way SOUTHERN RIVER WA 6110

- Main bathroom with separate shower & free standing bath
- Separate laundry area with built in bench and overhead cupboards
- Double remote garage
- Grass backyard with Alfresco area
- Sorry NO pets