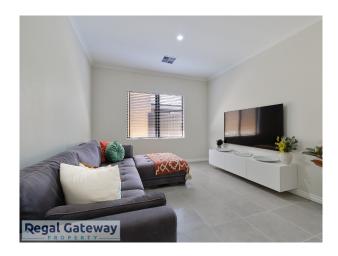

has a 5 kw Solar system installed to help save on your power bills.

Available 10/04/2024

Property features are as follows:

- Main bedroom with large walk-in robes
- En-suite with twin vanity & modern shower
- Large theatre / media room.
- Additional Study / Activity room.
- Ducted reverse cycle air-conditioning to the entire home
- Open plan meals / lounge
- Modern Kitchen with separate scullery & overhead cupboards
- Three additional bedrooms with built in robes