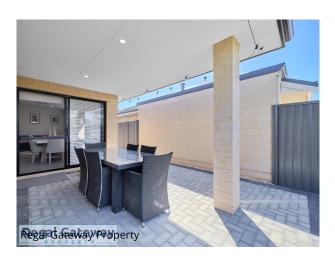

#### 6 Kenchuto Way SOUTHERN RIVER WA 6110

- Main bathroom with separate shower & free standing bath
- Separate laundry area with built in bench and overhead cupboards
- Double remote garage
- Grass backyard with Alfresco area
- Sorry NO pets