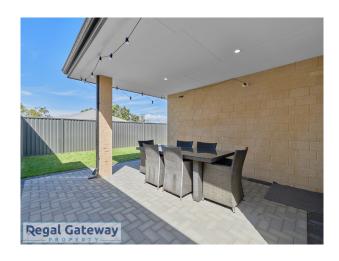

#### 6 Kenchuto Way SOUTHERN RIVER WA 6110

- Main bathroom with separate shower & free standing bath
- Separate laundry area with built in bench and overhead cupboards
- Double remote garage
- Grass backyard with Alfresco area
- Sorry NO pets