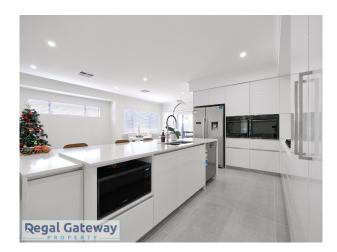

has a 5 kw Solar system installed to help save on your power bills.

Available 10/04/2024

Property features are as follows:

- Main bedroom with large walk-in robes
- En-suite with twin vanity & modern shower
- Large theatre / media room.
- Additional Study / Activity room.
- Ducted reverse cycle air-conditioning to the entire home
- Open plan meals / lounge
- Modern Kitchen with separate scullery & overhead cupboards
- Three additional bedrooms with built in robes