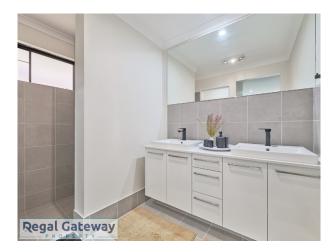

#### 6 Kenchuto Way SOUTHERN RIVER WA 6110

- Main bathroom with separate shower & free standing bath
- Separate laundry area with built in bench and overhead cupboards
- Double remote garage
- Grass backyard with Alfresco area
- Sorry NO pets