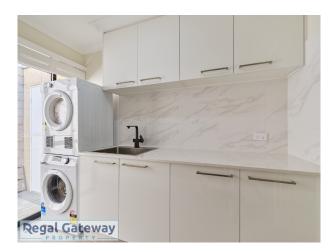

#### 6 Kenchuto Way SOUTHERN RIVER WA 6110

- Main bathroom with separate shower & free standing bath
- Separate laundry area with built in bench and overhead cupboards
- Double remote garage
- Grass backyard with Alfresco area
- Sorry NO pets