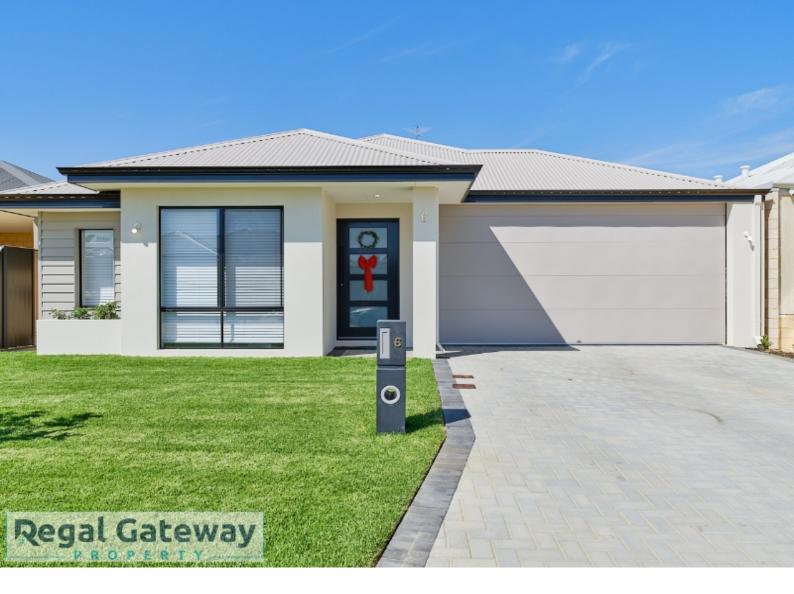

### 6 Kenchuto Way SOUTHERN RIVER WA 6110

\$775 P/W

Date available: 10 April 2024

**Book Inspection** 

# Southern River - 4 x 2 - Modern Family Home With 5Kw Solar - \$775 p/w

Conveniently located in Southern River, in close proximity to the Southern River Square, Fast food outlets, cafes, Day care centres and local parks. This property

#### 6 Kenchuto Way SOUTHERN RIVER WA 6110

- Main bathroom with separate shower & free standing bath
- Separate laundry area with built in bench and overhead cupboards
- Double remote garage
- Grass backyard with Alfresco area
- Sorry NO pets