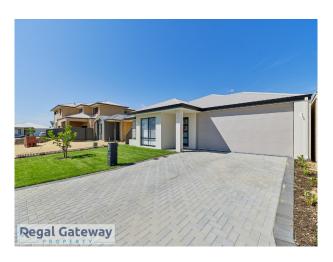

### 6 Kenchuto Way SOUTHERN RIVER WA 6110

\$775 P/W

Date available: 10 April 2024

**Book Inspection** 

# Southern River - 4 x 2 - Modern Family Home With 5Kw Solar - \$775 p/w

Conveniently located in Southern River, in close proximity to the Southern River Square, Fast food outlets, cafes, Day care centres and local parks. This property

has a 5 kw Solar system installed to help save on your power bills.

Available 10/04/2024

Property features are as follows:

- Main bedroom with large walk-in robes
- En-suite with twin vanity & modern shower
- Large theatre / media room.
- Additional Study / Activity room.
- Ducted reverse cycle air-conditioning to the entire home
- Open plan meals / lounge
- Modern Kitchen with separate scullery & overhead cupboards
- Three additional bedrooms with built in robes

#### 6 Kenchuto Way SOUTHERN RIVER WA 6110

- Main bathroom with separate shower & free standing bath
- Separate laundry area with built in bench and overhead cupboards
- Double remote garage
- Grass backyard with Alfresco area
- Sorry NO pets