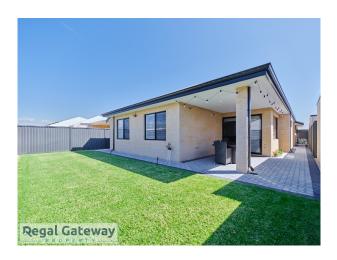

#### 6 Kenchuto Way SOUTHERN RIVER WA 6110

- Main bathroom with separate shower & free standing bath
- Separate laundry area with built in bench and overhead cupboards
- Double remote garage
- Grass backyard with Alfresco area
- Sorry NO pets