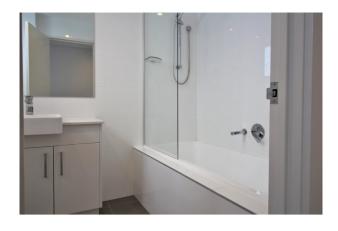

#### Features include:

- 2 bedroom apartment with built in robes, main with ensuite
- City skyline views
- Stylish wood floorboards through open plan kitchen and lounge
- Stone kitchen counter-tops with modern Miele` appliances
- Large wrap around balcony
- Secure car parking and storage
- Swipe card access
- Ducted air conditioning
- Modern common area yard
- Short walk to Thornleigh station, shops and park