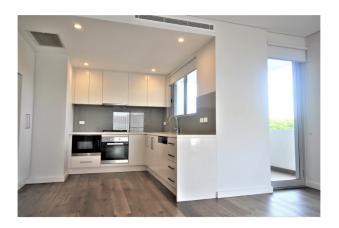

#### Features include:

- 2 bedroom apartment with built in robes, main with ensuite
- City skyline views
- Stylish wood floorboards through open plan kitchen and lounge
- Stone kitchen counter-tops with modern Miele` appliances
- Large wrap around balcony
- Secure car parking and storage
- Swipe card access
- Ducted air conditioning
- Modern common area yard
- Short walk to Thornleigh station, shops and park