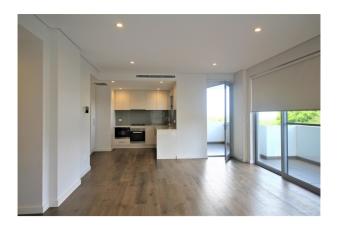

#### Features include:

- 2 bedroom apartment with built in robes, main with ensuite
- City skyline views
- Stylish wood floorboards through open plan kitchen and lounge
- Stone kitchen counter-tops with modern Miele` appliances
- Large wrap around balcony
- Secure car parking and storage
- Swipe card access
- Ducted air conditioning
- Modern common area yard
- Short walk to Thornleigh station, shops and park