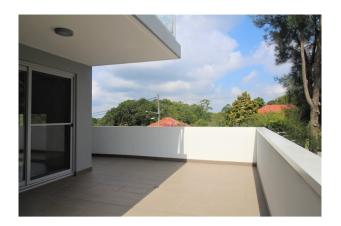

#### Features include:

- 2 bedroom apartment with built in robes, main with ensuite
- City skyline views
- Stylish wood floorboards through open plan kitchen and lounge
- Stone kitchen counter-tops with modern Miele` appliances
- Large wrap around balcony
- Secure car parking and storage
- Swipe card access
- Ducted air conditioning
- Modern common area yard
- Short walk to Thornleigh station, shops and park