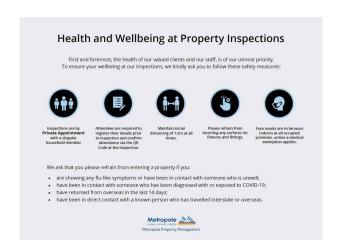

Please ensure that you register for inspections. If no one registers for an inspection time, the inspection may not proceed. Plus, by registering you will be automatically advised of any changes, updates, cancellations or future inspections.