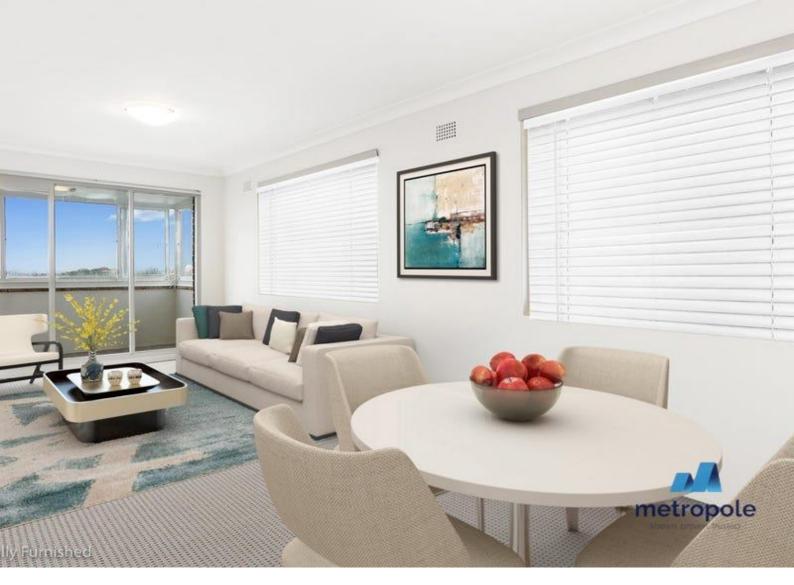

# SPACIOUS AND FANTASTIC TWO BEDROOM UNIT WITH ELEVATED VIEWS PLUS GARAGE

This top floor two bedroom apartment show cases sweeping elevated views over Royal Randwick Racecourse and only 200m walk to light rail. From the bright and spacious surrounds to the spacious interiors this is an impressive boutique apartment, situated in a block of only six.

### Features include:

- Light filled interiors with northerly aspect
- Two large double bedrooms with built-in wardrobes
- Internal laundry
- Kitchen with integrated appliances
- Bathroom with a bath and separate shower
- Lock-up garage