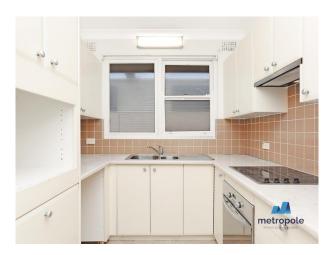

### Features include:

- Light filled interiors with northerly aspect
- Two large double bedrooms with built-in wardrobes
- Internal laundry
- Kitchen with integrated appliances
- Bathroom with a bath and separate shower
- Lock-up garage