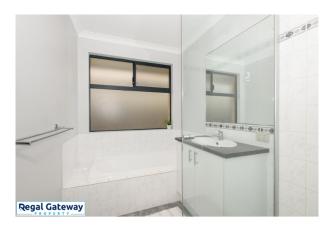

Available 07/05/2024

Property features are as follows;

- Front formal lounge
- Main bedroom
- En-suite with seperate shower
- Ducted cooling only air con
- Open plan meals / lounge
- Kitchen with breakfast bar
- Main bathroom with separate shower & bath
- Three other bedrooms
- Seperate Laundry
- Double remote garage
- Large backyard

# Gallery

Regal Gateway Property 3 / 9

Regal Gateway Property 6 / 9