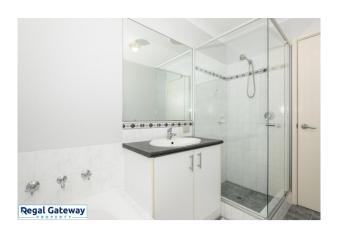

Available 07/05/2024

Property features are as follows;

- Front formal lounge
- Main bedroom
- En-suite with seperate shower
- Ducted cooling only air con
- Open plan meals / lounge
- Kitchen with breakfast bar
- Main bathroom with separate shower & bath
- Three other bedrooms
- Seperate Laundry
- Double remote garage
- Large backyard

# Gallery

Regal Gateway Property 3 / 9

Regal Gateway Property 6 / 9