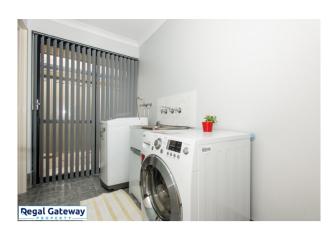

Available 07/05/2024

Property features are as follows;

- Front formal lounge
- Main bedroom
- En-suite with seperate shower
- Ducted cooling only air con
- Open plan meals / lounge
- Kitchen with breakfast bar
- Main bathroom with separate shower & bath
- Three other bedrooms
- Seperate Laundry
- Double remote garage
- Large backyard

# Gallery

Regal Gateway Property 3 / 9

Regal Gateway Property 6 / 9