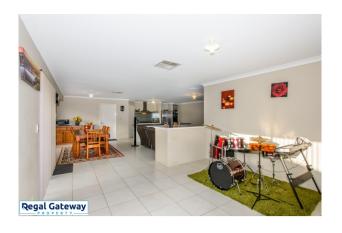

Available 07/05/2024

Property features are as follows;

- Front formal lounge
- Main bedroom
- En-suite with seperate shower
- Ducted cooling only air con
- Open plan meals / lounge
- Kitchen with breakfast bar
- Main bathroom with separate shower & bath
- Three other bedrooms
- Seperate Laundry
- Double remote garage
- Large backyard

# Gallery

Regal Gateway Property 3 / 9

Regal Gateway Property 6 / 9