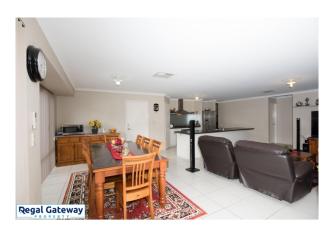

Available 07/05/2024

Property features are as follows;

- Front formal lounge
- Main bedroom
- En-suite with seperate shower
- Ducted cooling only air con
- Open plan meals / lounge
- Kitchen with breakfast bar
- Main bathroom with separate shower & bath
- Three other bedrooms
- Seperate Laundry
- Double remote garage
- Large backyard

# Gallery

Regal Gateway Property 3 / 9

Regal Gateway Property 6 / 9