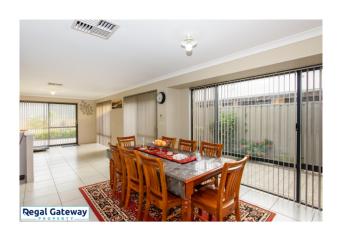

Available 07/05/2024

Property features are as follows;

- Front formal lounge
- Main bedroom
- En-suite with seperate shower
- Ducted cooling only air con
- Open plan meals / lounge
- Kitchen with breakfast bar
- Main bathroom with separate shower & bath
- Three other bedrooms
- Seperate Laundry
- Double remote garage
- Large backyard

# Gallery

Regal Gateway Property 3 / 9

Regal Gateway Property 6 / 9