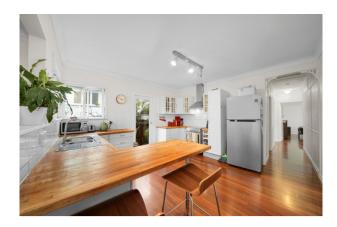

The standout feature of this home is the kitchen and dining area, seamlessly connecting to an undercover deck. This space boasts a scenic tree-lined view and overlooks the fully fenced yard, making it ideal for entertaining.

Features include:

- Ceiling fans throughout
- Fully fenced back yard
- Kitchen complete with electric cooktop & dishwasher
- Bathroom equipped with bathtub
- Large dedicated dining area
- Expansive undercover deck, ideal for entertaining
- Polished timber floors throughout
- Downstairs laundry with second toilet