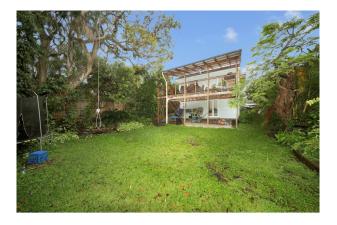

The standout feature of this home is the kitchen and dining area, seamlessly connecting to an undercover deck. This space boasts a scenic tree-lined view and overlooks the fully fenced yard, making it ideal for entertaining.

Features include:

- Ceiling fans throughout
- Fully fenced back yard
- Kitchen complete with electric cooktop & dishwasher
- Bathroom equipped with bathtub
- Large dedicated dining area
- Expansive undercover deck, ideal for entertaining
- Polished timber floors throughout
- Downstairs laundry with second toilet