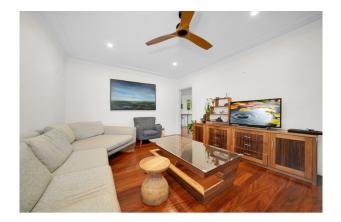

The standout feature of this home is the kitchen and dining area, seamlessly connecting to an undercover deck. This space boasts a scenic tree-lined view and overlooks the fully fenced yard, making it ideal for entertaining.

Features include:

- Ceiling fans throughout
- Fully fenced back yard
- Kitchen complete with electric cooktop & dishwasher
- Bathroom equipped with bathtub
- Large dedicated dining area
- Expansive undercover deck, ideal for entertaining
- Polished timber floors throughout
- Downstairs laundry with second toilet