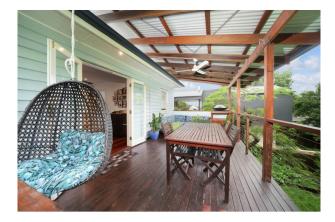

The standout feature of this home is the kitchen and dining area, seamlessly connecting to an undercover deck. This space boasts a scenic tree-lined view and overlooks the fully fenced yard, making it ideal for entertaining.

Features include:

- Ceiling fans throughout
- Fully fenced back yard
- Kitchen complete with electric cooktop & dishwasher
- Bathroom equipped with bathtub
- Large dedicated dining area
- Expansive undercover deck, ideal for entertaining
- Polished timber floors throughout
- Downstairs laundry with second toilet