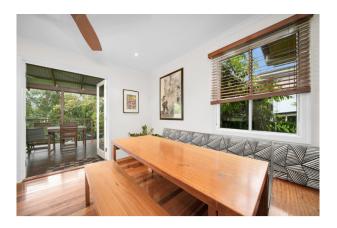

The standout feature of this home is the kitchen and dining area, seamlessly connecting to an undercover deck. This space boasts a scenic tree-lined view and overlooks the fully fenced yard, making it ideal for entertaining.

Features include:

- Ceiling fans throughout
- Fully fenced back yard
- Kitchen complete with electric cooktop & dishwasher
- Bathroom equipped with bathtub
- Large dedicated dining area
- Expansive undercover deck, ideal for entertaining
- Polished timber floors throughout
- Downstairs laundry with second toilet