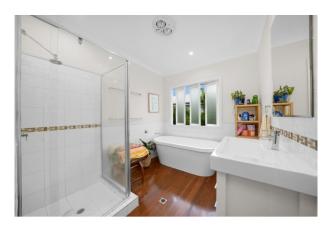

Features include:

- Ceiling fans throughout
- Fully fenced back yard
- Kitchen complete with electric cooktop & dishwasher
- Bathroom equipped with bathtub
- Large dedicated dining area
- Expansive undercover deck, ideal for entertaining
- Polished timber floors throughout
- Downstairs laundry with second toilet