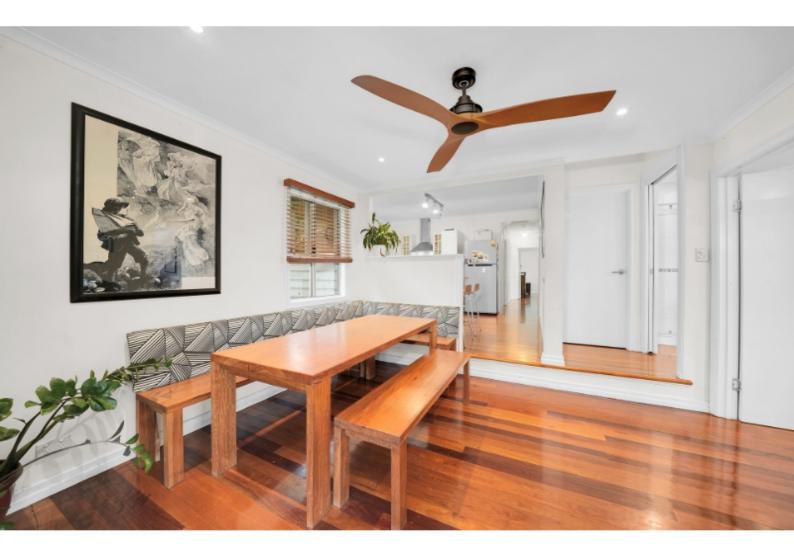

The standout feature of this home is the kitchen and dining area, seamlessly connecting to an undercover deck. This space boasts a scenic tree-lined view and overlooks the fully fenced yard, making it ideal for entertaining.

Features include:

- Ceiling fans throughout
- Fully fenced back yard
- Kitchen complete with electric cooktop & dishwasher
- Bathroom equipped with bathtub
- Large dedicated dining area
- Expansive undercover deck, ideal for entertaining
- Polished timber floors throughout
- Downstairs laundry with second toilet