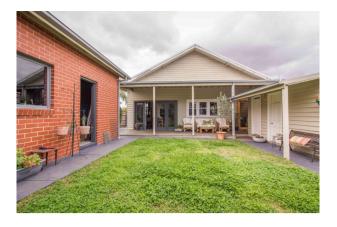

It boasts floorboards throughout, 3 double bedrooms, an open plan area with living, dining and kitchen zones, gorgeous bathroom (with luxurious Kaldewei bath) and a separate laundry with ample storage. The large kitchen features a Miele electric cooktop, electric oven and dishwasher, with soft-close drawers and Caesarstone benchtops throughout. The home has ducted gas central heating throughout, split-system air conditioning and an alarm system. It also offers a large front veranda, rear under-cover entertaining deck, side driveway to a new brick double garage and an external shed. This home delivers a convenient and fantastic lifestyle within easy reach of all that Coburg and Brunswick have to offer, including cafes, restaurants, trains and trams, as well as easy access to freeway and airport.