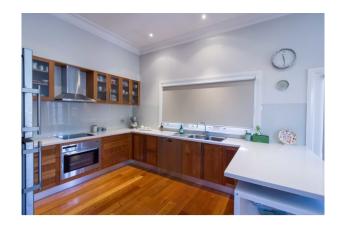

It boasts floorboards throughout, 3 double bedrooms, an open plan area with living, dining and kitchen zones, gorgeous bathroom (with luxurious Kaldewei bath) and a separate laundry with ample storage. The large kitchen features a Miele electric cooktop, electric oven and dishwasher, with soft-close drawers and Caesarstone benchtops throughout. The home has ducted gas central heating throughout, split-system air conditioning and an alarm system. It also offers a large front veranda, rear under-cover entertaining deck, side driveway to a new brick double garage and an external shed. This home delivers a convenient and fantastic lifestyle within easy reach of all that Coburg and Brunswick have to offer, including cafes, restaurants, trains and trams, as well as easy access to freeway and airport.

# Gallery

Barry Plant Glenroy 2 / 6

Barry Plant Glenroy 3 / 6