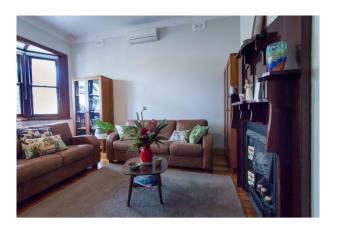

It boasts floorboards throughout, 3 double bedrooms, an open plan area with living, dining and kitchen zones, gorgeous bathroom (with luxurious Kaldewei bath) and a separate laundry with ample storage. The large kitchen features a Miele electric cooktop, electric oven and dishwasher, with soft-close drawers and Caesarstone benchtops throughout. The home has ducted gas central heating throughout, split-system air conditioning and an alarm system. It also offers a large front veranda, rear under-cover entertaining deck, side driveway to a new brick double garage and an external shed. This home delivers a convenient and fantastic lifestyle within easy reach of all that Coburg and Brunswick have to offer, including cafes, restaurants, trains and trams, as well as easy access to freeway and airport.