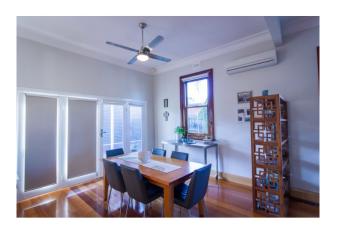

It boasts floorboards throughout, 3 double bedrooms, an open plan area with living, dining and kitchen zones, gorgeous bathroom (with luxurious Kaldewei bath) and a separate laundry with ample storage. The large kitchen features a Miele electric cooktop, electric oven and dishwasher, with soft-close drawers and Caesarstone benchtops throughout. The home has ducted gas central heating throughout, split-system air conditioning and an alarm system. It also offers a large front veranda, rear under-cover entertaining deck, side driveway to a new brick double garage and an external shed. This home delivers a convenient and fantastic lifestyle within easy reach of all that Coburg and Brunswick have to offer, including cafes, restaurants, trains and trams, as well as easy access to freeway and airport.