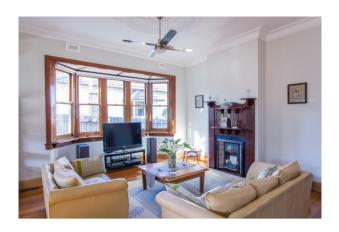

### A BEAUTIFUL HOUSE IN THE HEART OF COBURG

A beautiful grand California Bungalow set in an elevated position, with striking street presence. Superbly located bordering Brunswick and the prestigious Glencairn Estate, this beautiful home features modern high-quality appliances and fittings, and eco-friendly custom-built cabinetry while retaining its classic period charm and ambience.

It boasts floorboards throughout, 3 double bedrooms, an open plan area with living, dining and kitchen zones, gorgeous bathroom (with luxurious Kaldewei bath) and a separate laundry with ample storage. The large kitchen features a Miele electric cooktop, electric oven and dishwasher, with soft-close drawers and Caesarstone benchtops throughout. The home has ducted gas central heating throughout, split-system air conditioning and an alarm system. It also offers a large front veranda, rear under-cover entertaining deck, side driveway to a new brick double garage and an external shed. This home delivers a convenient and fantastic lifestyle within easy reach of all that Coburg and Brunswick have to offer, including cafes, restaurants, trains and trams, as well as easy access to freeway and airport.