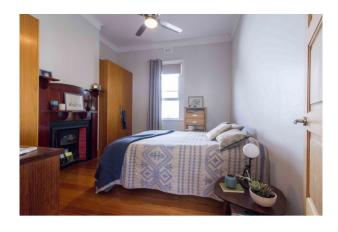

It boasts floorboards throughout, 3 double bedrooms, an open plan area with living, dining and kitchen zones, gorgeous bathroom (with luxurious Kaldewei bath) and a separate laundry with ample storage. The large kitchen features a Miele electric cooktop, electric oven and dishwasher, with soft-close drawers and Caesarstone benchtops throughout. The home has ducted gas central heating throughout, split-system air conditioning and an alarm system. It also offers a large front veranda, rear under-cover entertaining deck, side driveway to a new brick double garage and an external shed. This home delivers a convenient and fantastic lifestyle within easy reach of all that Coburg and Brunswick have to offer, including cafes, restaurants, trains and trams, as well as easy access to freeway and airport.