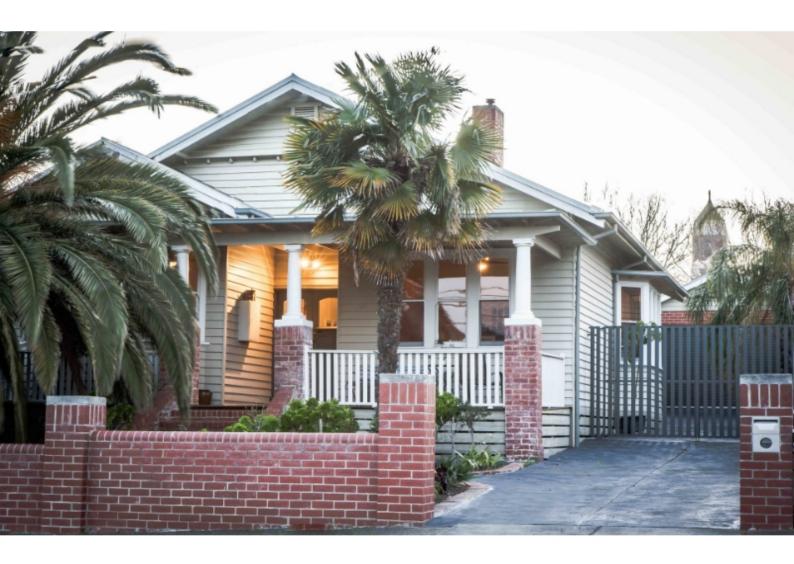

### 55 Shaftsbury Street Coburg VIC 3058

\$950 pw

Date available: 3 December 2024

**Book Inspection** 

### A BEAUTIFUL HOUSE IN THE HEART OF COBURG

A beautiful grand California Bungalow set in an elevated position, with striking street presence. Superbly located bordering Brunswick and the prestigious Glencairn Estate, this beautiful home features modern high-quality appliances and fittings, and eco-friendly custom-built cabinetry while retaining its classic period charm and ambience.

It boasts floorboards throughout, 3 double bedrooms, an open plan area with living, dining and kitchen zones, gorgeous bathroom (with luxurious Kaldewei bath) and a separate laundry with ample storage. The large kitchen features a Miele electric cooktop, electric oven and dishwasher, with soft-close drawers and Caesarstone benchtops throughout. The home has ducted gas central heating throughout, split-system air conditioning and an alarm system. It also offers a large front veranda, rear under-cover entertaining deck, side driveway to a new brick double garage and an external shed. This home delivers a convenient and fantastic lifestyle within easy reach of all that Coburg and Brunswick have to offer, including cafes, restaurants, trains and trams, as well as easy access to freeway and airport.