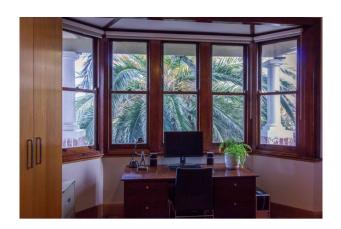

It boasts floorboards throughout, 3 double bedrooms, an open plan area with living, dining and kitchen zones, gorgeous bathroom (with luxurious Kaldewei bath) and a separate laundry with ample storage. The large kitchen features a Miele electric cooktop, electric oven and dishwasher, with soft-close drawers and Caesarstone benchtops throughout. The home has ducted gas central heating throughout, split-system air conditioning and an alarm system. It also offers a large front veranda, rear under-cover entertaining deck, side driveway to a new brick double garage and an external shed. This home delivers a convenient and fantastic lifestyle within easy reach of all that Coburg and Brunswick have to offer, including cafes, restaurants, trains and trams, as well as easy access to freeway and airport.

# Gallery

Barry Plant Glenroy 2 / 6

Barry Plant Glenroy 3 / 6