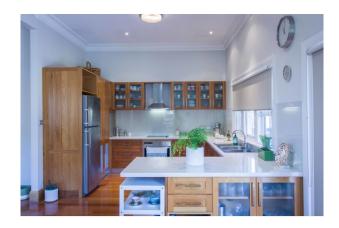

It boasts floorboards throughout, 3 double bedrooms, an open plan area with living, dining and kitchen zones, gorgeous bathroom (with luxurious Kaldewei bath) and a separate laundry with ample storage. The large kitchen features a Miele electric cooktop, electric oven and dishwasher, with soft-close drawers and Caesarstone benchtops throughout. The home has ducted gas central heating throughout, split-system air conditioning and an alarm system. It also offers a large front veranda, rear under-cover entertaining deck, side driveway to a new brick double garage and an external shed. This home delivers a convenient and fantastic lifestyle within easy reach of all that Coburg and Brunswick have to offer, including cafes, restaurants, trains and trams, as well as easy access to freeway and airport.

# Gallery

Barry Plant Glenroy 2 / 6

Barry Plant Glenroy 3 / 6