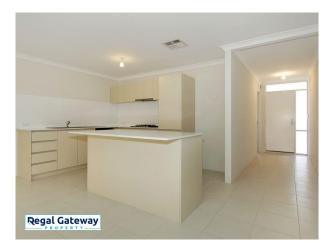

Features Include:

- \* 3 Double bedrooms
- \* Open plan living/ dining area
- \* Separate Lounge / study
- \* Under roof alfresco area
- \* Ducted reverse cycle air-conditioning (Heating & Cooling)
- \* Dishwasher included
- \* Alarm System

# Gallery

51 Lyon Road ATWELL WA 6164