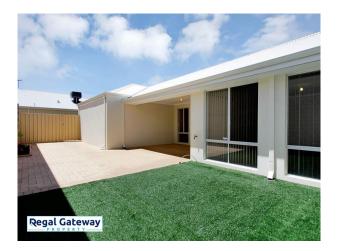

Features Include:

- \* 3 Double bedrooms
- \* Open plan living/ dining area
- \* Separate Lounge / study
- \* Under roof alfresco area
- \* Ducted reverse cycle air-conditioning (Heating & Cooling)
- \* Dishwasher included
- \* Alarm System

# Gallery

51 Lyon Road ATWELL WA 6164