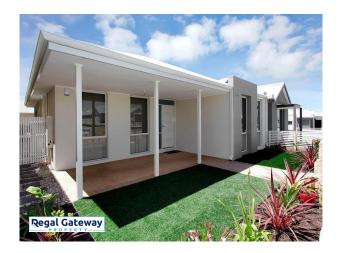

Features Include:

- \* 3 Double bedrooms
- \* Open plan living/ dining area
- \* Separate Lounge / study
- \* Under roof alfresco area
- \* Ducted reverse cycle air-conditioning (Heating & Cooling)
- \* Dishwasher included
- \* Alarm System

# Gallery

51 Lyon Road ATWELL WA 6164