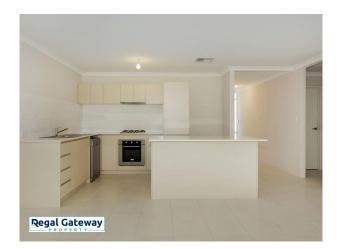

Features Include:

- \* 3 Double bedrooms
- \* Open plan living/ dining area
- \* Separate Lounge / study
- \* Under roof alfresco area
- \* Ducted reverse cycle air-conditioning (Heating & Cooling)
- \* Dishwasher included
- \* Alarm System

# Gallery

51 Lyon Road ATWELL WA 6164