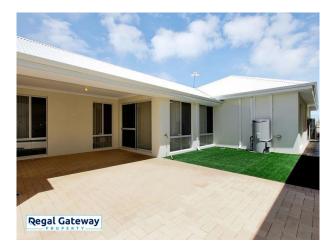

Features Include:

- \* 3 Double bedrooms
- \* Open plan living/ dining area
- \* Separate Lounge / study
- \* Under roof alfresco area
- \* Ducted reverse cycle air-conditioning (Heating & Cooling)
- \* Dishwasher included
- \* Alarm System

# Gallery

51 Lyon Road ATWELL WA 6164