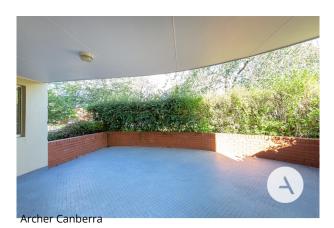

Boasting two expansive front and back private courtyards providing the perfect retreat for relaxing, enjoying the sunshine or alfresco dining,

The well sized kitchen has black marble bench tops and two full sized windows to enjoy the view of the stunning canopy of trees while the inner Master Chef in you emerges complete with a glass of wine in hand. It has been fitted out with a new oven and full length dishwasher.

## Gallery