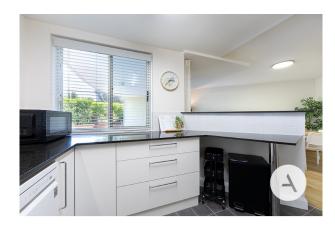

Boasting two expansive front and back private courtyards providing the perfect retreat for relaxing, enjoying the sunshine or alfresco dining,

The well sized kitchen has black marble bench tops and two full sized windows to enjoy the view of the stunning canopy of trees while the inner Master Chef in you emerges complete with a glass of wine in hand. It has been fitted out with a new oven and full length dishwasher.

#### Features:

Brand new hyrbid laminate flooring throughout Freshly painted throughout with new downlights throughout Spacious kitchen with new full size dishwasher, oven and cook top. Two bedrooms with built in robes One fully renovated bathroom and laundry Two generous sized courtyards Reverse cycle air conditioning Washing machine Dryer Fridge NBN One car space with ample visitor car parking Communal pool Communal seating area and BBQ