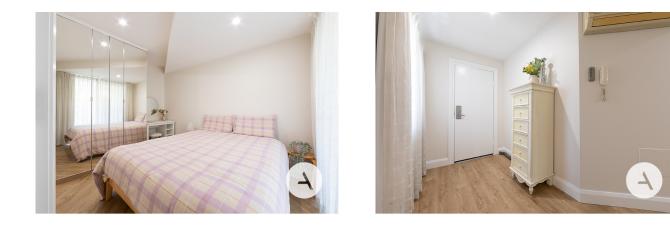

The first bedroom has a full length inbuilt wardrobe and room for a study desk and the second bedroom has a full length mirrored wardrobe and study desk which spills out onto the back private secured courtyard.

#### Features:

Brand new hyrbid laminate flooring throughout Freshly painted throughout with new downlights throughout Spacious kitchen with new full size dishwasher, oven and cook top. Two bedrooms with built in robes One fully renovated bathroom and laundry Two generous sized courtyards Reverse cycle air conditioning Washing machine Dryer Fridge NBN One car space with ample visitor car parking Communal pool Communal seating area and BBQ