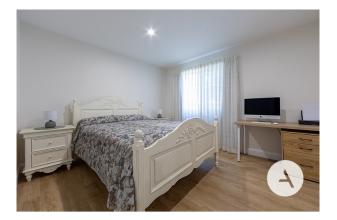

The first bedroom has a full length inbuilt wardrobe and room for a study desk and the second bedroom has a full length mirrored wardrobe and study desk which spills out onto the back private secured courtyard.

#### Features:

Brand new hyrbid laminate flooring throughout Freshly painted throughout with new downlights throughout Spacious kitchen with new full size dishwasher, oven and cook top. Two bedrooms with built in robes One fully renovated bathroom and laundry Two generous sized courtyards Reverse cycle air conditioning Washing machine Dryer Fridge NBN One car space with ample visitor car parking Communal pool Communal seating area and BBQ