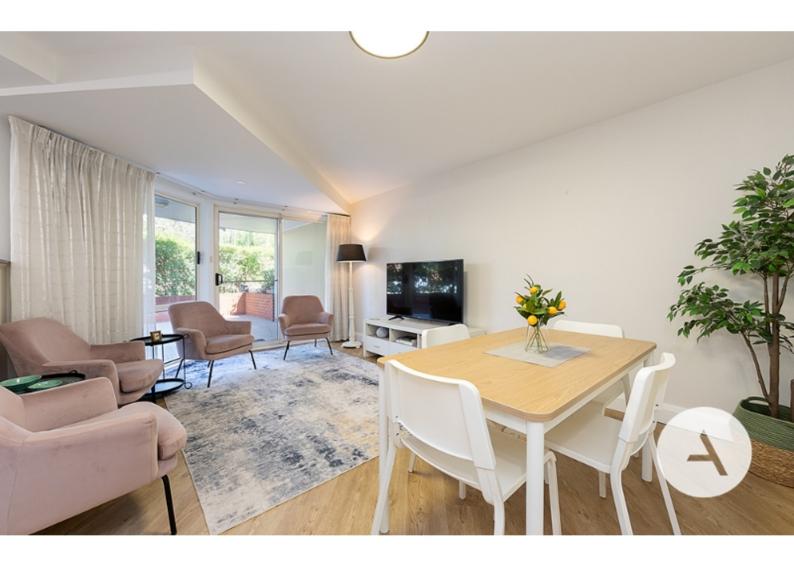

This stylish, modern and newly renovated two bedroom apartment is located on the ground floor in The Bentley, a classic designed apartment complex in Forrest, one of Canberra's most coveted suburbs, providing unparalleled lifestyle.

The apartment also includes reverse cycle air conditioning ensuring comfort in all seasons, a newly fitted intercom system for peace of mind and one car park with ample secure visitor parking.

Enjoy the surrounds of The Bentley with its beautifully manicured gardens and lush greenery, creating tranquility and privacy together with a covered seating and BBQ area, heated pool and deck for entertaining.

#### Features:

Brand new hyrbid laminate flooring throughout Freshly painted throughout with new downlights throughout Spacious kitchen with new full size dishwasher, oven and cook top. Two bedrooms with built in robes One fully renovated bathroom and laundry Two generous sized courtyards Reverse cycle air conditioning Washing machine Dryer Fridge NBN One car space with ample visitor car parking Communal pool Communal seating area and BBQ