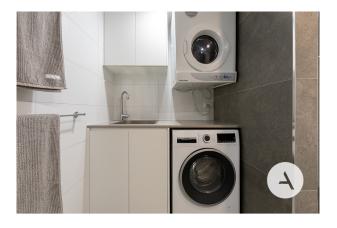

#### 51/7 Empire Cct Forrest ACT 2603

The brand new bathroom and laundry area is spacious and oozes a luxurious feel with floor to ceiling stone tiles and complete with a powerful heating system and a rain shower, front loader washing machine and dryer.

#### Features:

Brand new hyrbid laminate flooring throughout Freshly painted throughout with new downlights throughout Spacious kitchen with new full size dishwasher, oven and cook top. Two bedrooms with built in robes One fully renovated bathroom and laundry Two generous sized courtyards Reverse cycle air conditioning Washing machine Dryer Fridge NBN One car space with ample visitor car parking Communal pool Communal seating area and BBQ