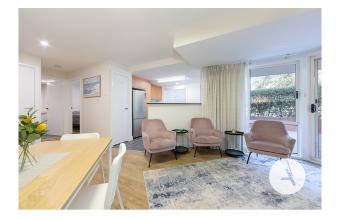

This stylish, modern and newly renovated two bedroom apartment is located on the ground floor in The Bentley, a classic designed apartment complex in Forrest, one of Canberra's most coveted suburbs, providing unparalleled lifestyle.

Boasting two expansive front and back private courtyards providing the perfect retreat for relaxing, enjoying the sunshine or alfresco dining,

The well sized kitchen has black marble bench tops and two full sized windows to enjoy the view of the stunning canopy of trees while the inner Master Chef in you emerges complete with a glass of wine in hand. It has been fitted out with a new oven and full length dishwasher.

The apartment also includes reverse cycle air conditioning ensuring comfort in all seasons, a newly fitted intercom system for peace of mind and one car park with ample secure visitor parking.

Enjoy the surrounds of The Bentley with its beautifully manicured gardens and lush greenery, creating tranquility and privacy together with a covered seating and BBQ area, heated pool and deck for entertaining.