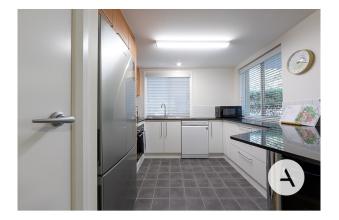

Boasting two expansive front and back private courtyards providing the perfect retreat for relaxing, enjoying the sunshine or alfresco dining,

The well sized kitchen has black marble bench tops and two full sized windows to enjoy the view of the stunning canopy of trees while the inner Master Chef in you emerges complete with a glass of wine in hand. It has been fitted out with a new oven and full length dishwasher.

#### Features:

Brand new hyrbid laminate flooring throughout Freshly painted throughout with new downlights throughout Spacious kitchen with new full size dishwasher, oven and cook top. Two bedrooms with built in robes One fully renovated bathroom and laundry Two generous sized courtyards Reverse cycle air conditioning Washing machine Dryer Fridge NBN One car space with ample visitor car parking Communal pool Communal seating area and BBQ