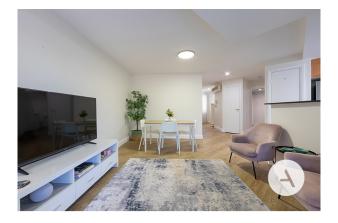

This stylish, modern and newly renovated two bedroom apartment is located on the ground floor in The Bentley, a classic designed apartment complex in Forrest, one of Canberra's most coveted suburbs, providing unparalleled lifestyle.

#### Features:

Brand new hyrbid laminate flooring throughout Freshly painted throughout with new downlights throughout Spacious kitchen with new full size dishwasher, oven and cook top. Two bedrooms with built in robes One fully renovated bathroom and laundry Two generous sized courtyards Reverse cycle air conditioning Washing machine Dryer Fridge NBN One car space with ample visitor car parking Communal pool Communal seating area and BBQ