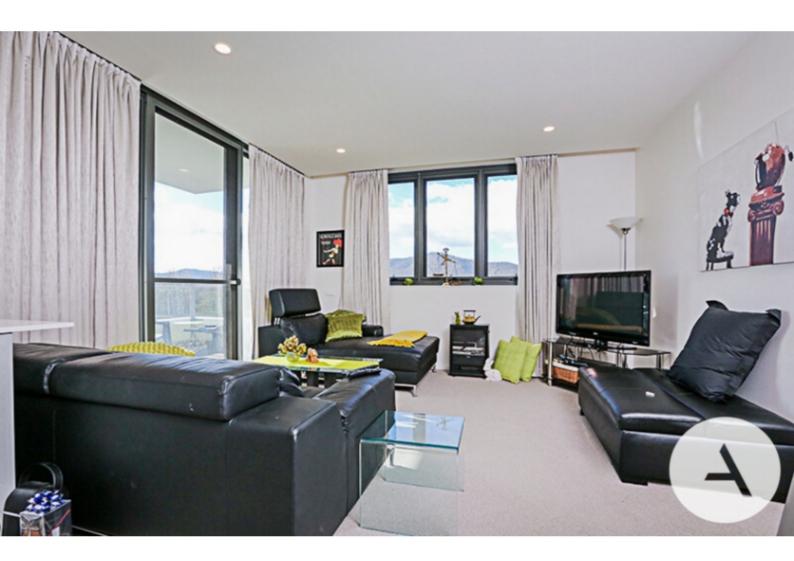

A long feature list includes Floor-to-ceiling windows, European stainless steel kitchen appliances, Stone countertops and ducted reverse cycle heating and cooling ensure your comfort, While fibre optic, Data and Pay/MATV TV outlets ensure your connectivity and a state of the art energy monitoring system allows you to manage your environmental footprint.

Features Include:

Two bedrooms plus study

Master with walk-in robe and ensuite

High Quality fittings and design

Excellent Inner North Location

Fabulous views to Braddon Parkland and Telstra Tower

Brand new, state of the art apartment

#### 507/53 Mort St Braddon ACT 2612

Ducted reverse cycle heating and cooling

Stainless steel European kitchen appliances

Stone countertops

Two underground parking spaces and storage unit

Secured access building with video intercom access for guests