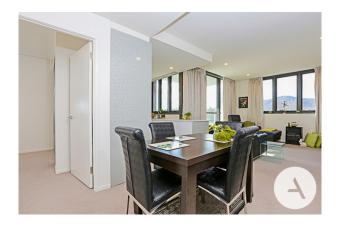

A long feature list includes Floor-to-ceiling windows, European stainless steel kitchen appliances, Stone countertops and ducted reverse cycle heating and cooling ensure your comfort, While fibre optic, Data and Pay/MATV TV outlets ensure your connectivity and a state of the art energy monitoring system allows you to manage your environmental footprint.

Features Include:

Two bedrooms plus study

Master with walk-in robe and ensuite

High Quality fittings and design

Excellent Inner North Location

Fabulous views to Braddon Parkland and Telstra Tower

Brand new, state of the art apartment

#### 507/53 Mort St Braddon ACT 2612

Ducted reverse cycle heating and cooling

Stainless steel European kitchen appliances

Stone countertops

Two underground parking spaces and storage unit

Secured access building with video intercom access for guests

# Gallery

Archer Canberra 3 / 6