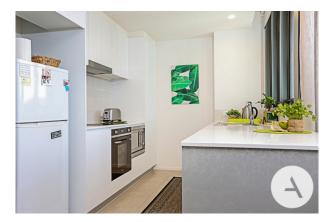

A long feature list includes Floor-to-ceiling windows, European stainless steel kitchen appliances, Stone countertops and ducted reverse cycle heating and cooling ensure your comfort, While fibre optic, Data and Pay/MATV TV outlets ensure your connectivity and a state of the art energy monitoring system allows you to manage your environmental footprint.

#### 507/53 Mort St Braddon ACT 2612

Ducted reverse cycle heating and cooling

Stainless steel European kitchen appliances

Stone countertops

Two underground parking spaces and storage unit

Secured access building with video intercom access for guests

# Gallery

Archer Canberra 3 / 6