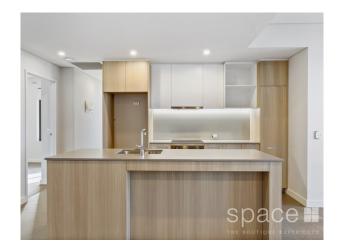

### 501/20 Brighton Road SCARBOROUGH WA 6019

To simply tick off your list of what you are looking for in a home, I have bullet pointed the inclusions below;

• 2 bedrooms with built in mirrored robes
• 2 bathrooms with a his and her sink in the ensuite
• Study nook with built in shelves
• Kitchen with induction cooktop, feature lights over the benchtop and space for
storage
• Dishwasher
• Laundry nook
• Balcony for your personal use
• Secure car bays
• Store room
• Security entry door to the complex and the elevator does require a FOB to access
• A communal terrace on level 8