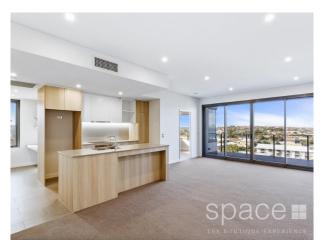

The apartment has a neutral palette throughout, hard flooring in the living area and wet areas and carpet in the bedrooms.

There is an abundance of natural light that fills each room through the large sized windows, showing natures beauty over Scarborough Beach, you can also see as far as Fremantle and Rottnest.

### 501/20 Brighton Road SCARBOROUGH WA 6019

To simply tick off your list of what you are looking for in a home, I have bullet pointed the inclusions below;

• 2 bedrooms with built in mirrored robes
• 2 bathrooms with a his and her sink in the ensuite
• Study nook with built in shelves
• Kitchen with induction cooktop, feature lights over the benchtop and space for
storage
• Dishwasher
• Laundry nook
• Balcony for your personal use
• Secure car bays
• Store room
• Security entry door to the complex and the elevator does require a FOB to access
• A communal terrace on level 8