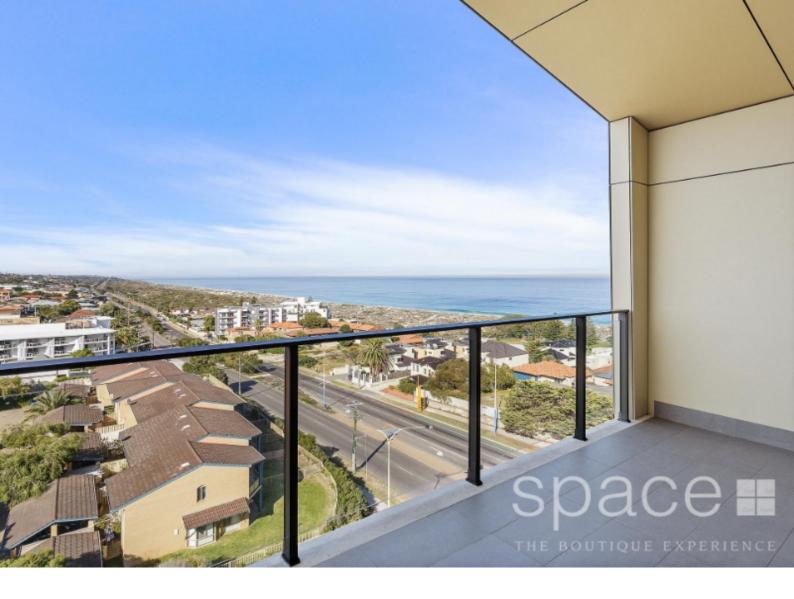

### OCEAN VIEWS APARTMENT

Enter the secure complex into the well-appointed foyer area arriving to the elevators that takes you directly to your apartment floor.

The communal floor landing is furnished with quality furniture and allows you the space to sit and take a moment to relax.

The apartment has a neutral palette throughout, hard flooring in the living area and wet areas and carpet in the bedrooms.

There is an abundance of natural light that fills each room through the large sized windows, showing natures beauty over Scarborough Beach, you can also see as far as Fremantle and Rottnest.

This apartment has that homely feel, making it that much harder to leave.

Roof top access to the communal Terrace on Level 8 that has breath taking views and an enjoyable space to socialise