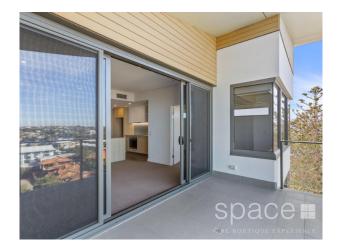

The apartment has a neutral palette throughout, hard flooring in the living area and wet areas and carpet in the bedrooms.

There is an abundance of natural light that fills each room through the large sized windows, showing natures beauty over Scarborough Beach, you can also see as far as Fremantle and Rottnest.

This apartment has that homely feel, making it that much harder to leave.

Roof top access to the communal Terrace on Level 8 that has breath taking views and an enjoyable space to socialise

### 501/20 Brighton Road SCARBOROUGH WA 6019

To simply tick off your list of what you are looking for in a home, I have bullet pointed the inclusions below;

• 2 bedrooms with built in mirrored robes
• 2 bathrooms with a his and her sink in the ensuite
• Study nook with built in shelves
• Kitchen with induction cooktop, feature lights over the benchtop and space for
storage
• Dishwasher
• Laundry nook
• Balcony for your personal use
• Secure car bays
• Store room
• Security entry door to the complex and the elevator does require a FOB to access
• A communal terrace on level 8