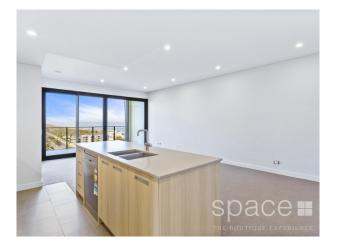

### 501/20 Brighton Road SCARBOROUGH WA 6019

To simply tick off your list of what you are looking for in a home, I have bullet pointed the inclusions below;

• 2 bedrooms with built in mirrored robes
• 2 bathrooms with a his and her sink in the ensuite
• Study nook with built in shelves
• Kitchen with induction cooktop, feature lights over the benchtop and space for
storage
• Dishwasher
• Laundry nook
• Balcony for your personal use
• Secure car bays
• Store room
• Security entry door to the complex and the elevator does require a FOB to access
• A communal terrace on level 8