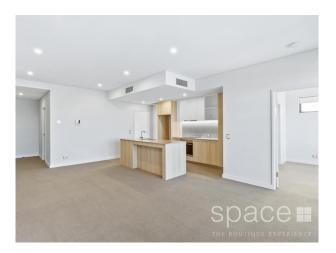

The apartment has a neutral palette throughout, hard flooring in the living area and wet areas and carpet in the bedrooms.

There is an abundance of natural light that fills each room through the large sized windows, showing natures beauty over Scarborough Beach, you can also see as far as Fremantle and Rottnest.

### 501/20 Brighton Road SCARBOROUGH WA 6019

To simply tick off your list of what you are looking for in a home, I have bullet pointed the inclusions below;

• 2 bedrooms with built in mirrored robes
• 2 bathrooms with a his and her sink in the ensuite
• Study nook with built in shelves
• Kitchen with induction cooktop, feature lights over the benchtop and space for
storage
• Dishwasher
• Laundry nook
• Balcony for your personal use
• Secure car bays
• Store room
• Security entry door to the complex and the elevator does require a FOB to access
• A communal terrace on level 8