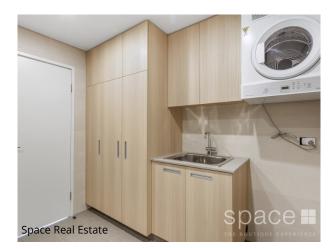

### 501/20 Brighton Road SCARBOROUGH WA 6019

To simply tick off your list of what you are looking for in a home, I have bullet pointed the inclusions below;

• 2 bedrooms with built in mirrored robes
• 2 bathrooms with a his and her sink in the ensuite
• Study nook with built in shelves
• Kitchen with induction cooktop, feature lights over the benchtop and space for
storage
• Dishwasher
• Laundry nook
• Balcony for your personal use
• Secure car bays
• Store room
• Security entry door to the complex and the elevator does require a FOB to access
• A communal terrace on level 8