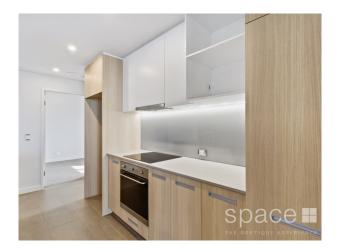

### 501/20 Brighton Road SCARBOROUGH WA 6019

To simply tick off your list of what you are looking for in a home, I have bullet pointed the inclusions below;

• 2 bedrooms with built in mirrored robes
• 2 bathrooms with a his and her sink in the ensuite
• Study nook with built in shelves
• Kitchen with induction cooktop, feature lights over the benchtop and space for
storage
• Dishwasher
• Laundry nook
• Balcony for your personal use
• Secure car bays
• Store room
• Security entry door to the complex and the elevator does require a FOB to access
• A communal terrace on level 8