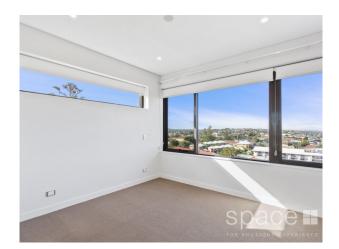

### OCEAN VIEWS APARTMENT

Enter the secure complex into the well-appointed foyer area arriving to the elevators that takes you directly to your apartment floor.

The communal floor landing is furnished with quality furniture and allows you the space to sit and take a moment to relax.

The apartment has a neutral palette throughout, hard flooring in the living area and wet areas and carpet in the bedrooms.

There is an abundance of natural light that fills each room through the large sized windows, showing natures beauty over Scarborough Beach, you can also see as far as Fremantle and Rottnest.

This apartment has that homely feel, making it that much harder to leave.

Roof top access to the communal Terrace on Level 8 that has breath taking views and an enjoyable space to socialise