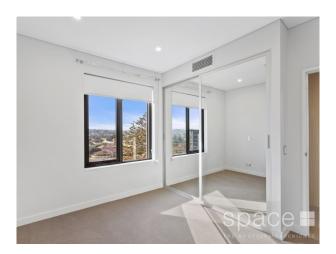

The apartment has a neutral palette throughout, hard flooring in the living area and wet areas and carpet in the bedrooms.

There is an abundance of natural light that fills each room through the large sized windows, showing natures beauty over Scarborough Beach, you can also see as far as Fremantle and Rottnest.

The photos are of the display apartment only and the apartment may vary slightly. Furniture is not included.

You could not ask for anything more from the location. You are amongst it all with the beach only seconds away including cafes, restaurant, night life and transport.