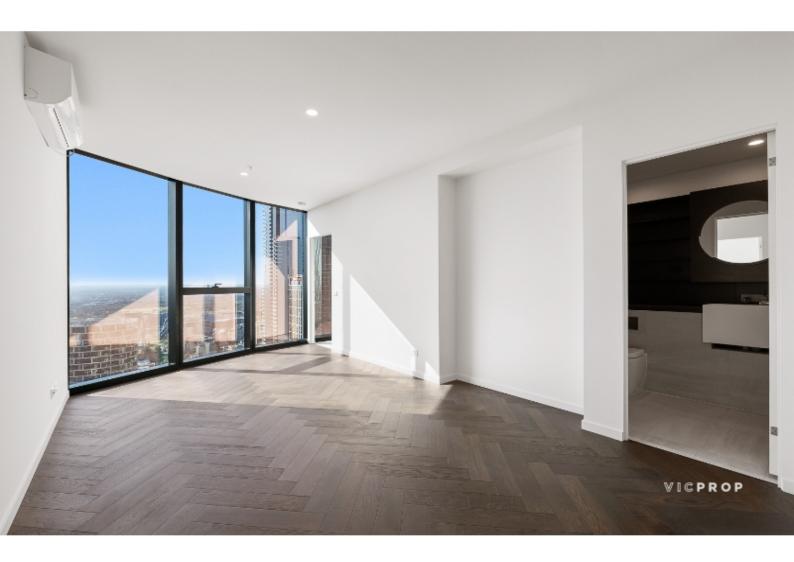

Interior that evokes a feeling of space and home upon entry. Oversized dwelling areas allow your arrival to be relaxing and refreshing. Quality craftsmanship and materials that reflect modern elegance. The kitchen area features natural stones, perforated metal to evoke the sensation of a breathable interior, and Miele appliances to keep up with your

# Gallery

Vicprop 3/7

Vicprop 4/7