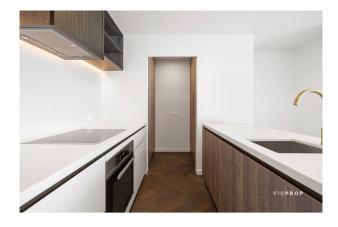

Interior that evokes a feeling of space and home upon entry. Oversized dwelling areas allow your arrival to be relaxing and refreshing. Quality craftsmanship and materials that reflect modern elegance. The kitchen area features natural stones, perforated metal to evoke the sensation of a breathable interior, and Miele appliances to keep up with your

# Gallery

Vicprop 3/7

Vicprop 4/7