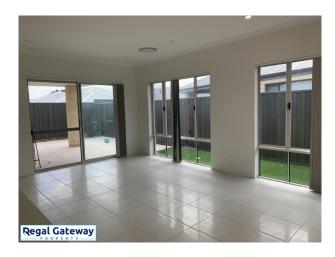

Available 12/06/2023

Property features are as follows;

- Main bedroom with walk in robe
- En-suite with large vanity, two sinks & glass shower screen
- Formal lounge
- Ducted reverse cycle air con
- Open plan meals / lounge
- Kitchen with breakfast bar, pantry, microwave recess & overhead cupboards
- Three other bedrooms with built in robes
- Main bathroom with separate shower & bath
- Laundry with built in bench / cupboards
- Double remote garage

# Gallery

Regal Gateway Property 3 / 8

Regal Gateway Property 5 / 8