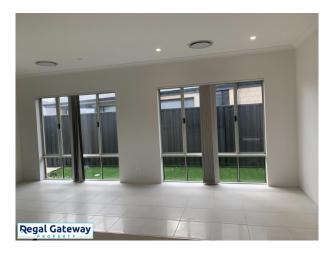

Available 12/06/2023

Property features are as follows;

- Main bedroom with walk in robe
- En-suite with large vanity, two sinks & glass shower screen
- Formal lounge
- Ducted reverse cycle air con
- Open plan meals / lounge
- Kitchen with breakfast bar, pantry, microwave recess & overhead cupboards
- Three other bedrooms with built in robes
- Main bathroom with separate shower & bath
- Laundry with built in bench / cupboards
- Double remote garage

# Gallery

Regal Gateway Property 3 / 8

Regal Gateway Property 5 / 8