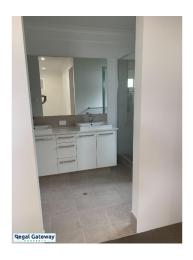

Available 12/06/2023

Property features are as follows;

- Main bedroom with walk in robe
- En-suite with large vanity, two sinks & glass shower screen
- Formal lounge
- Ducted reverse cycle air con
- Open plan meals / lounge
- Kitchen with breakfast bar, pantry, microwave recess & overhead cupboards
- Three other bedrooms with built in robes
- Main bathroom with separate shower & bath
- Laundry with built in bench / cupboards
- Double remote garage

# Gallery

Regal Gateway Property 3 / 8

Regal Gateway Property 5 / 8