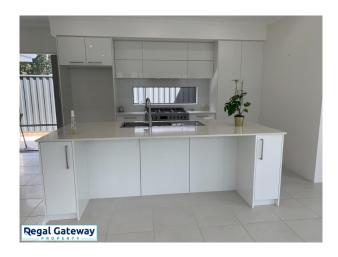

Available 12/06/2023

Property features are as follows;

- Main bedroom with walk in robe
- En-suite with large vanity, two sinks & glass shower screen
- Formal lounge
- Ducted reverse cycle air con
- Open plan meals / lounge
- Kitchen with breakfast bar, pantry, microwave recess & overhead cupboards
- Three other bedrooms with built in robes
- Main bathroom with separate shower & bath
- Laundry with built in bench / cupboards
- Double remote garage

# Gallery

Regal Gateway Property 3 / 8

Regal Gateway Property 5 / 8