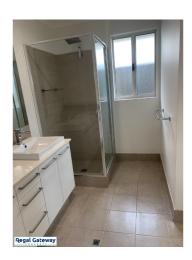

Available 12/06/2023

Property features are as follows;

- Main bedroom with walk in robe
- En-suite with large vanity, two sinks & glass shower screen
- Formal lounge
- Ducted reverse cycle air con
- Open plan meals / lounge
- Kitchen with breakfast bar, pantry, microwave recess & overhead cupboards
- Three other bedrooms with built in robes
- Main bathroom with separate shower & bath
- Laundry with built in bench / cupboards
- Double remote garage

# Gallery

Regal Gateway Property 3 / 8

Regal Gateway Property 5 / 8