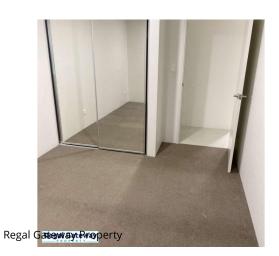

Available 12/06/2023

Property features are as follows;

- Main bedroom with walk in robe
- En-suite with large vanity, two sinks & glass shower screen
- Formal lounge
- Ducted reverse cycle air con
- Open plan meals / lounge
- Kitchen with breakfast bar, pantry, microwave recess & overhead cupboards
- Three other bedrooms with built in robes
- Main bathroom with separate shower & bath
- Laundry with built in bench / cupboards
- Double remote garage

# Gallery

Regal Gateway Property 3 / 8

Regal Gateway Property 5 / 8