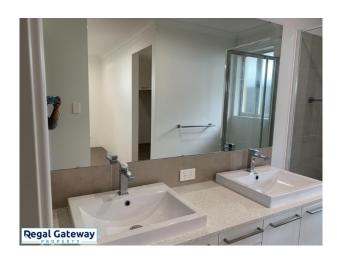

Available 12/06/2023

Property features are as follows;

- Main bedroom with walk in robe
- En-suite with large vanity, two sinks & glass shower screen
- Formal lounge
- Ducted reverse cycle air con
- Open plan meals / lounge
- Kitchen with breakfast bar, pantry, microwave recess & overhead cupboards
- Three other bedrooms with built in robes
- Main bathroom with separate shower & bath
- Laundry with built in bench / cupboards
- Double remote garage

# Gallery

Regal Gateway Property 3 / 8

Regal Gateway Property 5 / 8