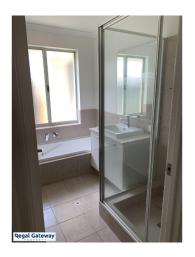

Available 12/06/2023

Property features are as follows;

- Main bedroom with walk in robe
- En-suite with large vanity, two sinks & glass shower screen
- Formal lounge
- Ducted reverse cycle air con
- Open plan meals / lounge
- Kitchen with breakfast bar, pantry, microwave recess & overhead cupboards
- Three other bedrooms with built in robes
- Main bathroom with separate shower & bath
- Laundry with built in bench / cupboards
- Double remote garage

# Gallery

Regal Gateway Property 3 / 8

Regal Gateway Property 5 / 8