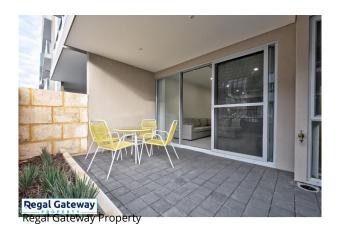

Available 27/10/2023

Property features as follows:

- Partly Furnished as seen in photos
- Main bedroom with mirrored door built in robe
- Split system air conditioning
- Open plan meals / lounge
- Kitchen with breakfast bar, pantry, microwave & overhead cupboards
- Main bathroom with large shower and glass shower screens
- Built in Laundry with washing machine and dryer
- Easy care paved backyard
- One nominated car bay

# Gallery