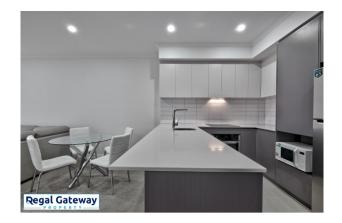

Available 27/10/2023

Property features as follows:

- Partly Furnished as seen in photos
- Main bedroom with mirrored door built in robe
- Split system air conditioning
- Open plan meals / lounge
- Kitchen with breakfast bar, pantry, microwave & overhead cupboards
- Main bathroom with large shower and glass shower screens
- Built in Laundry with washing machine and dryer
- Easy care paved backyard
- One nominated car bay