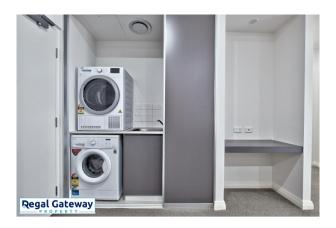

Available 27/10/2023

Property features as follows:

- Partly Furnished as seen in photos
- Main bedroom with mirrored door built in robe
- Split system air conditioning
- Open plan meals / lounge
- Kitchen with breakfast bar, pantry, microwave & overhead cupboards
- Main bathroom with large shower and glass shower screens
- Built in Laundry with washing machine and dryer
- Easy care paved backyard
- One nominated car bay