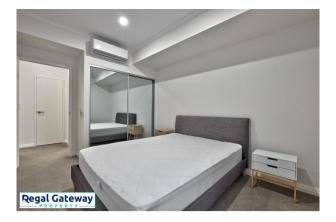

Available 27/10/2023

Property features as follows:

- Partly Furnished as seen in photos
- Main bedroom with mirrored door built in robe
- Split system air conditioning
- Open plan meals / lounge
- Kitchen with breakfast bar, pantry, microwave & overhead cupboards
- Main bathroom with large shower and glass shower screens
- Built in Laundry with washing machine and dryer
- Easy care paved backyard
- One nominated car bay

# Gallery