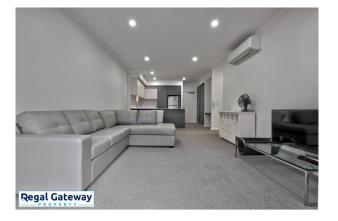

Available 27/10/2023

Property features as follows:

- Partly Furnished as seen in photos
- Main bedroom with mirrored door built in robe
- Split system air conditioning
- Open plan meals / lounge
- Kitchen with breakfast bar, pantry, microwave & overhead cupboards
- Main bathroom with large shower and glass shower screens
- Built in Laundry with washing machine and dryer
- Easy care paved backyard
- One nominated car bay

# Gallery