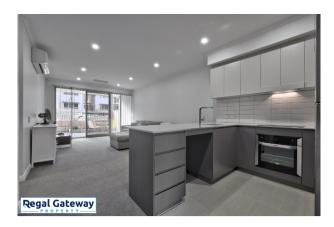

Available 27/10/2023

Property features as follows:

- Partly Furnished as seen in photos
- Main bedroom with mirrored door built in robe
- Split system air conditioning
- Open plan meals / lounge
- Kitchen with breakfast bar, pantry, microwave & overhead cupboards
- Main bathroom with large shower and glass shower screens
- Built in Laundry with washing machine and dryer
- Easy care paved backyard
- One nominated car bay