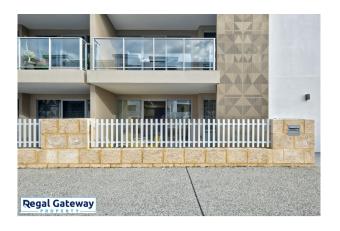

Available 27/10/2023

Property features as follows:

- Partly Furnished as seen in photos
- Main bedroom with mirrored door built in robe
- Split system air conditioning
- Open plan meals / lounge
- Kitchen with breakfast bar, pantry, microwave & overhead cupboards
- Main bathroom with large shower and glass shower screens
- Built in Laundry with washing machine and dryer
- Easy care paved backyard
- One nominated car bay