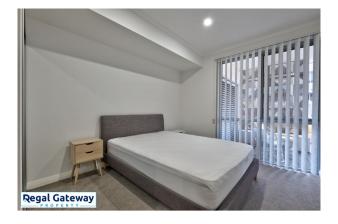

Available 27/10/2023

Property features as follows:

- Partly Furnished as seen in photos
- Main bedroom with mirrored door built in robe
- Split system air conditioning
- Open plan meals / lounge
- Kitchen with breakfast bar, pantry, microwave & overhead cupboards
- Main bathroom with large shower and glass shower screens
- Built in Laundry with washing machine and dryer
- Easy care paved backyard
- One nominated car bay

# Gallery