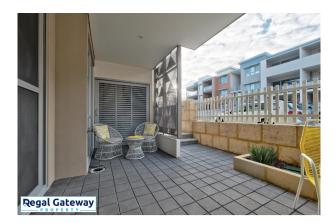

Available 27/10/2023

Property features as follows:

- Partly Furnished as seen in photos
- Main bedroom with mirrored door built in robe
- Split system air conditioning
- Open plan meals / lounge
- Kitchen with breakfast bar, pantry, microwave & overhead cupboards
- Main bathroom with large shower and glass shower screens
- Built in Laundry with washing machine and dryer
- Easy care paved backyard
- One nominated car bay

# Gallery