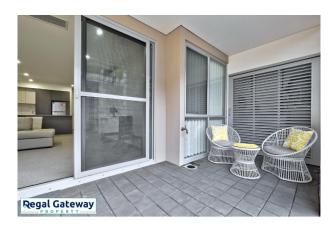

Available 27/10/2023

Property features as follows:

- Partly Furnished as seen in photos
- Main bedroom with mirrored door built in robe
- Split system air conditioning
- Open plan meals / lounge
- Kitchen with breakfast bar, pantry, microwave & overhead cupboards
- Main bathroom with large shower and glass shower screens
- Built in Laundry with washing machine and dryer
- Easy care paved backyard
- One nominated car bay

# Gallery