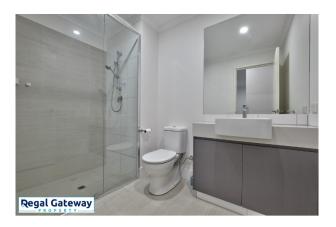

Available 27/10/2023

Property features as follows:

- Partly Furnished as seen in photos
- Main bedroom with mirrored door built in robe
- Split system air conditioning
- Open plan meals / lounge
- Kitchen with breakfast bar, pantry, microwave & overhead cupboards
- Main bathroom with large shower and glass shower screens
- Built in Laundry with washing machine and dryer
- Easy care paved backyard
- One nominated car bay