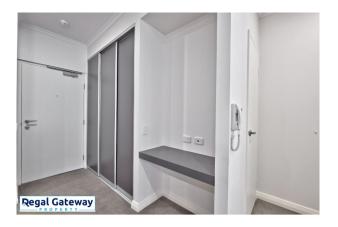

Available 27/10/2023

Property features as follows:

- Partly Furnished as seen in photos
- Main bedroom with mirrored door built in robe
- Split system air conditioning
- Open plan meals / lounge
- Kitchen with breakfast bar, pantry, microwave & overhead cupboards
- Main bathroom with large shower and glass shower screens
- Built in Laundry with washing machine and dryer
- Easy care paved backyard
- One nominated car bay