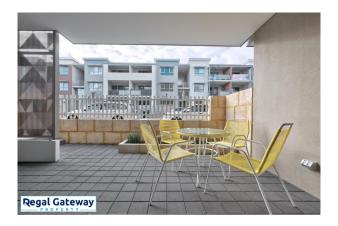

Available 27/10/2023

Property features as follows:

- Partly Furnished as seen in photos
- Main bedroom with mirrored door built in robe
- Split system air conditioning
- Open plan meals / lounge
- Kitchen with breakfast bar, pantry, microwave & overhead cupboards
- Main bathroom with large shower and glass shower screens
- Built in Laundry with washing machine and dryer
- Easy care paved backyard
- One nominated car bay

# Gallery