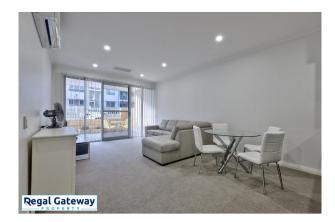

Available 27/10/2023

Property features as follows:

- Partly Furnished as seen in photos
- Main bedroom with mirrored door built in robe
- Split system air conditioning
- Open plan meals / lounge
- Kitchen with breakfast bar, pantry, microwave & overhead cupboards
- Main bathroom with large shower and glass shower screens
- Built in Laundry with washing machine and dryer
- Easy care paved backyard
- One nominated car bay

# Gallery