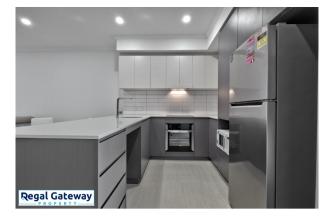

Available 27/10/2023

Property features as follows:

- Partly Furnished as seen in photos
- Main bedroom with mirrored door built in robe
- Split system air conditioning
- Open plan meals / lounge
- Kitchen with breakfast bar, pantry, microwave & overhead cupboards
- Main bathroom with large shower and glass shower screens
- Built in Laundry with washing machine and dryer
- Easy care paved backyard
- One nominated car bay