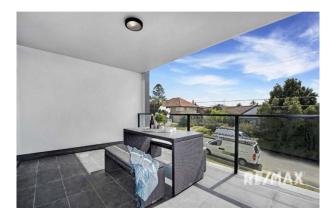

The open-plan living and dining area is spacious and filled with natural light, creating an inviting atmosphere throughout. The living space flows effortlessly onto a spacious balcony, which offers additional outdoor space. The well-appointed kitchen is a highlight, featuring high-quality stainless steel appliances, including a dishwasher and sink mixer. Beautiful stone benchtops are found in the kitchen, bathrooms, and laundry, giving the entire apartment a sleek and modern feel. The European-style laundry adds a touch of convenience.

The master bedroom provides a peaceful retreat, complete with an ensuite and split-system air-conditioning, keeping you comfortable year-round. The second bedroom is generously sized and features built-in wardrobes, with a ceiling fan for extra comfort. A private balcony off the second bedroom is the perfect spot to enjoy your morning coffee or unwind in the evening. The second bathroom is stylish and modern, equipped with high-end finishes to complement the rest of the apartment.