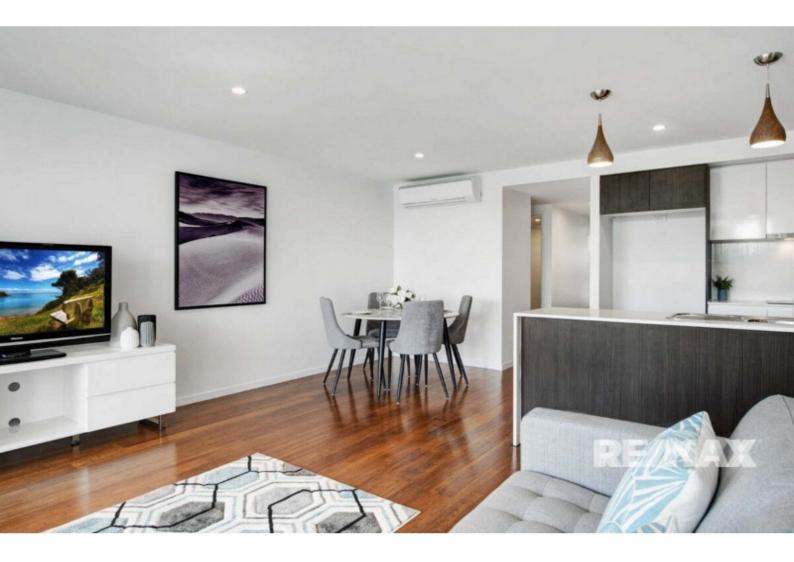

The open-plan living and dining area is spacious and filled with natural light, creating an inviting atmosphere throughout. The living space flows effortlessly onto a spacious balcony, which offers additional outdoor space. The well-appointed kitchen is a highlight, featuring high-quality stainless steel appliances, including a dishwasher and sink mixer. Beautiful stone benchtops are found in the kitchen, bathrooms, and laundry, giving the entire apartment a sleek and modern feel. The European-style laundry adds a touch of convenience.

The master bedroom provides a peaceful retreat, complete with an ensuite and split-system air-conditioning, keeping you comfortable year-round. The second bedroom is generously sized and features built-in wardrobes, with a ceiling fan for extra comfort. A private balcony off the second bedroom is the perfect spot to enjoy your morning coffee or unwind in the evening. The second bathroom is stylish and modern, equipped with high-end finishes to complement the rest of the apartment.