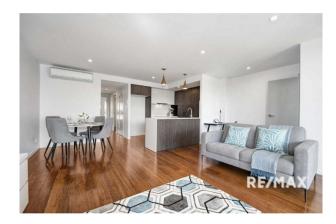

The open-plan living and dining area is spacious and filled with natural light, creating an inviting atmosphere throughout. The living space flows effortlessly onto a spacious balcony, which offers additional outdoor space. The well-appointed kitchen is a highlight, featuring high-quality stainless steel appliances, including a dishwasher and sink mixer. Beautiful stone benchtops are found in the kitchen, bathrooms, and laundry, giving the entire apartment a sleek and modern feel. The European-style laundry adds a touch of convenience.