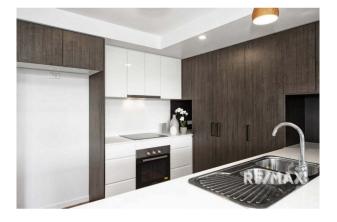

The open-plan living and dining area is spacious and filled with natural light, creating an inviting atmosphere throughout. The living space flows effortlessly onto a spacious balcony, which offers additional outdoor space. The well-appointed kitchen is a highlight, featuring high-quality stainless steel appliances, including a dishwasher and sink mixer. Beautiful stone benchtops are found in the kitchen, bathrooms, and laundry, giving the entire apartment a sleek and modern feel. The European-style laundry adds a touch of convenience.