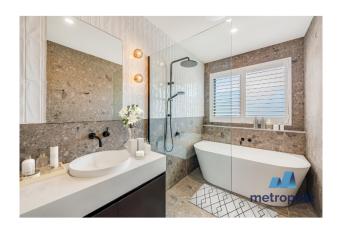

#### FIRST FLOOR:

- \* Large open retreat area
- \* Expansive master suite with walk-in robe and large ensuite that includes his and hers vanity
- \* Two additional bedrooms, both with built-in robes

\* Stylish main bathroom with wet-room area including deep bathtub and shower with dual showerheads, floor to ceiling tiles and storage vanity