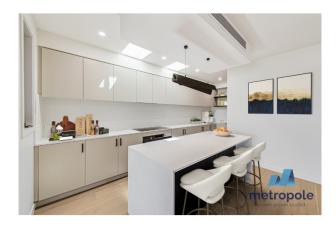

## GROUND FLOOR:

- \* Light filled study with built-in desk, shelving, and appropriate outlets
- \* Guest suite with built-in robe and access to the ground floor bathroom
- \* Full ground floor bathroom with walk-in shower, toilet, and vanity
- \* Generous laundry with abundant built-in cabinetry and storage
- \* Stunning open plan living, kitchen and dining area which connects seamlessly to the outdoor alfresco area and yard
- \* Designer kitchen with overhead skylights, stone benchtops, quality SMEG appliances including an induction cooktop,
- 900m wide oven and integrated dishwasher, walk-in pantry, island bench and abundant storage