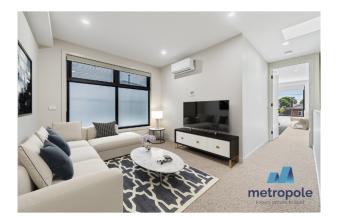

#### FIRST FLOOR:

- \* Large open retreat area
- \* Expansive master suite with walk-in robe and large ensuite that includes his and hers vanity
- \* Two additional bedrooms, both with built-in robes

\* Stylish main bathroom with wet-room area including deep bathtub and shower with dual showerheads, floor to ceiling tiles and storage vanity

#### ADDITIONAL FEATURES:

- \* Quality built-in cabinetry throughout the home to maximise storage and functionality
- \* Quality wool carpets to all bedrooms, oak timber veneer flooring to ground level and porcelain tiles to all wet area
- \* Luxurious black matte fittings throughout the home
- \* Stone benchtops throughout
- \* Reverse cycle split system heating and cooling throughout for year-round comfort
- \* Skylights to various spaces throughout the home to maximise natural light
- \* Luxurious outdoor kitchen including BBQ, sink, preparation bench and drinks fridge
- \* Video intercom
- \* Solar system
- \* Single remote garage plus driveway parking for one additional vehicle
- \* Direct property and side of home access from the garage