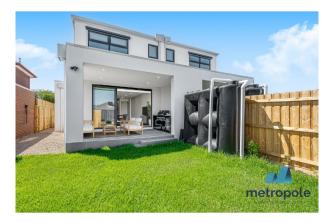

\* Covered Alfresco area complete with outdoor kitchen including BBQ, sink, preparation bench and drinks fridge Metropole Melbourne

#### ADDITIONAL FEATURES:

- \* Quality built-in cabinetry throughout the home to maximise storage and functionality
- \* Quality wool carpets to all bedrooms, oak timber veneer flooring to ground level and porcelain tiles to all wet area
- \* Luxurious black matte fittings throughout the home
- \* Stone benchtops throughout
- \* Reverse cycle split system heating and cooling throughout for year-round comfort
- \* Skylights to various spaces throughout the home to maximise natural light
- \* Luxurious outdoor kitchen including BBQ, sink, preparation bench and drinks fridge
- \* Video intercom
- \* Solar system
- \* Single remote garage plus driveway parking for one additional vehicle
- \* Direct property and side of home access from the garage