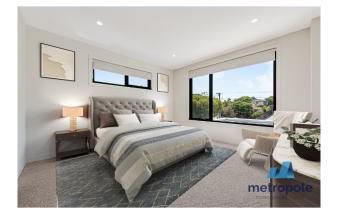

#### FIRST FLOOR:

- \* Large open retreat area
- \* Expansive master suite with walk-in robe and large ensuite that includes his and hers vanity
- \* Two additional bedrooms, both with built-in robes

\* Stylish main bathroom with wet-room area including deep bathtub and shower with dual showerheads, floor to ceiling tiles and storage vanity