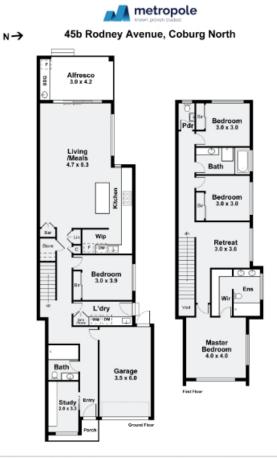

## GROUND FLOOR:

- \* Light filled study with built-in desk, shelving, and appropriate outlets
- \* Guest suite with built-in robe and access to the ground floor bathroom
- \* Full ground floor bathroom with walk-in shower, toilet, and vanity
- \* Generous laundry with abundant built-in cabinetry and storage
- \* Stunning open plan living, kitchen and dining area which connects seamlessly to the outdoor alfresco area and yard
- \* Designer kitchen with overhead skylights, stone benchtops, quality SMEG appliances including an induction cooktop,
- 900m wide oven and integrated dishwasher, walk-in pantry, island bench and abundant storage

#### FIRST FLOOR:

- \* Large open retreat area
- \* Expansive master suite with walk-in robe and large ensuite that includes his and hers vanity
- \* Two additional bedrooms, both with built-in robes

\* Stylish main bathroom with wet-room area including deep bathtub and shower with dual showerheads, floor to ceiling tiles and storage vanity

\* Separate powder room for additional convenience

## Floor Plans

White every attempt has been made to ensure the occurracy of this floorplank/alepton, measurements of doors, windows, means and any other items are approximates only. The producer or agent cannot be hild responsible for any errors, emissions or misotritements. This plan is for Rustative purposes only and should be used as such.