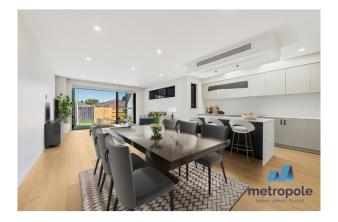

## GROUND FLOOR:

- \* Light filled study with built-in desk, shelving, and appropriate outlets
- \* Guest suite with built-in robe and access to the ground floor bathroom
- \* Full ground floor bathroom with walk-in shower, toilet, and vanity
- \* Generous laundry with abundant built-in cabinetry and storage
- \* Stunning open plan living, kitchen and dining area which connects seamlessly to the outdoor alfresco area and yard
- \* Designer kitchen with overhead skylights, stone benchtops, quality SMEG appliances including an induction cooktop,
- 900m wide oven and integrated dishwasher, walk-in pantry, island bench and abundant storage