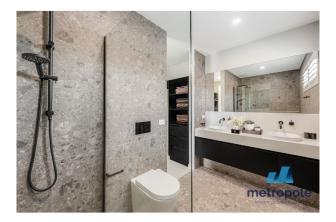

## GROUND FLOOR:

- \* Light filled study with built-in desk, shelving, and appropriate outlets
- \* Guest suite with built-in robe and access to the ground floor bathroom
- \* Full ground floor bathroom with walk-in shower, toilet, and vanity
- \* Generous laundry with abundant built-in cabinetry and storage
- \* Stunning open plan living, kitchen and dining area which connects seamlessly to the outdoor alfresco area and yard
- \* Designer kitchen with overhead skylights, stone benchtops, quality SMEG appliances including an induction cooktop,
- 900m wide oven and integrated dishwasher, walk-in pantry, island bench and abundant storage

#### FIRST FLOOR:

- \* Large open retreat area
- \* Expansive master suite with walk-in robe and large ensuite that includes his and hers vanity
- \* Two additional bedrooms, both with built-in robes

\* Stylish main bathroom with wet-room area including deep bathtub and shower with dual showerheads, floor to ceiling tiles and storage vanity