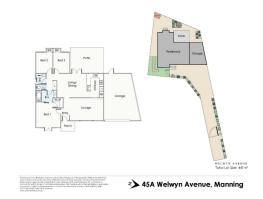

### THE RESIDENCE

- > Spacious front lounge area
- > Evaporative Air Conditioning throughout
- > Modern kitchen, overlooking the family and alfresco areas
- > Versatile meals/family room

Jones Ballard 1/8

### 45A Welwyn Avenue MANNING WA 6152

- > Two generously sized minor bedrooms, both with built-in robes
- > Main bedroom featuring a walk-in robe
- > Main bathroom with a separate toilet
- > Laundry with direct access to the outdoors
- > Large undercover alfresco area
- > Double garage with additional parking space
- > Remote-controlled gate to the driveway