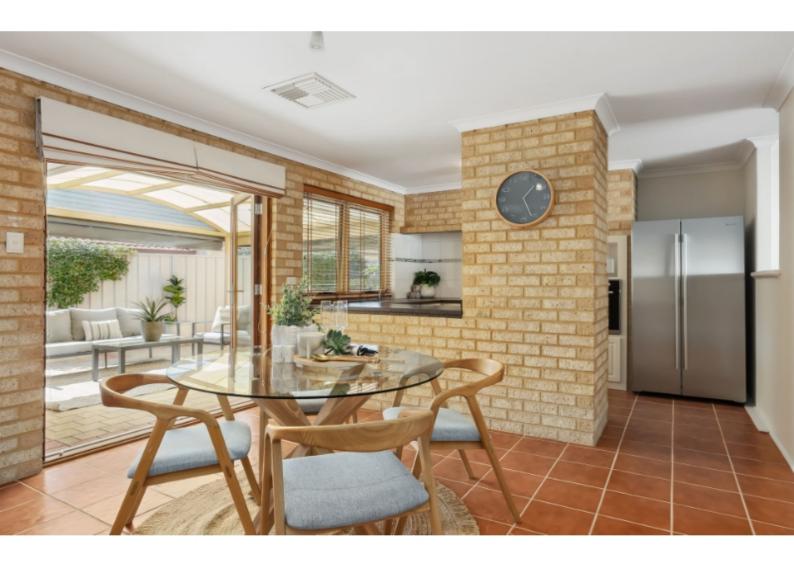

### THE RESIDENCE

- > Spacious front lounge area
- > Evaporative Air Conditioning throughout
- > Modern kitchen, overlooking the family and alfresco areas
- > Versatile meals/family room

Jones Ballard 1/8

### 45A Welwyn Avenue MANNING WA 6152

- > Two generously sized minor bedrooms, both with built-in robes
- > Main bedroom featuring a walk-in robe
- > Main bathroom with a separate toilet
- > Laundry with direct access to the outdoors
- > Large undercover alfresco area
- > Double garage with additional parking space
- > Remote-controlled gate to the driveway

# Gallery

Jones Ballard 3/8

Jones Ballard 5 / 8