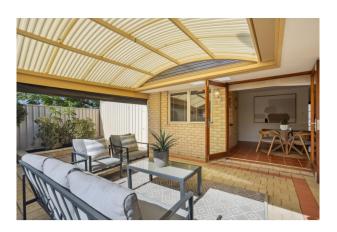

### THE RESIDENCE

- > Spacious front lounge area
- > Evaporative Air Conditioning throughout
- > Modern kitchen, overlooking the family and alfresco areas
- > Versatile meals/family room

Jones Ballard 1/8

### 45A Welwyn Avenue MANNING WA 6152

- > Two generously sized minor bedrooms, both with built-in robes
- > Main bedroom featuring a walk-in robe
- > Main bathroom with a separate toilet
- > Laundry with direct access to the outdoors
- > Large undercover alfresco area
- > Double garage with additional parking space
- > Remote-controlled gate to the driveway

# Gallery

Jones Ballard 3/8

Jones Ballard 5 / 8