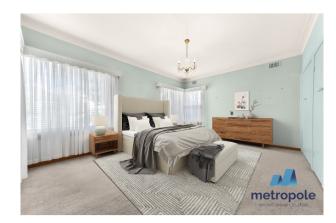

Property features include:

- Spacious entry hall with storage
- Large lounge and dining area with plenty of natural light, gas fireplace and air conditioning
- Eat-in kitchen with induction cooktop and rangehood, electric oven, pantry and plenty of storage and bench space
- Oversized master bedroom with a wall of built-in robes
- Two additional large bedrooms, one with built-in robes
- Centrally located bathroom with separate bathtub, shower cubicle, toilet and vanity
- Second bathroom and combined laundry at the rear of the home with shower and vanity
- Powder room at the rear of the property for added convenience
- Sitting area at the rear of the home which could be utilised as a children's retreat or home office/study
- Single lockup garage plus an additional single carport