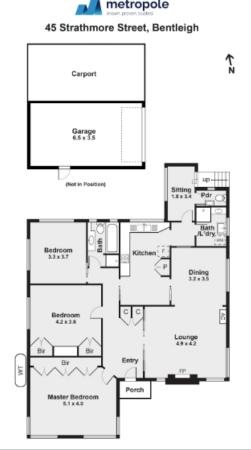

## Floor Plans

🚺 metropole

While every attempt has been made to ensure the accuracy of this floorplan integran, measurements of doors, windows, rooms and any other items are approximates only. The producer or agent cannot be held responsible for any ensure, emissions or misstationents. This plan is for illustative purposes only and should be used as such.

Property features include:

- Spacious entry hall with storage
- Large lounge and dining area with plenty of natural light, gas fireplace and air conditioning
- Eat-in kitchen with induction cooktop and rangehood, electric oven, pantry and plenty of storage and bench space
- Oversized master bedroom with a wall of built-in robes
- Two additional large bedrooms, one with built-in robes
- Centrally located bathroom with separate bathtub, shower cubicle, toilet and vanity
- Second bathroom and combined laundry at the rear of the home with shower and vanity
- Powder room at the rear of the property for added convenience
- Sitting area at the rear of the home which could be utilised as a children's retreat or home office/study
- Single lockup garage plus an additional single carport