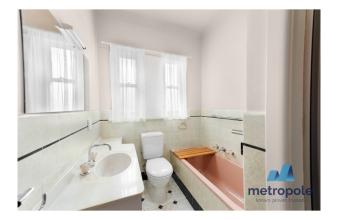

Property features include:

- Spacious entry hall with storage
- Large lounge and dining area with plenty of natural light, gas fireplace and air conditioning
- Eat-in kitchen with induction cooktop and rangehood, electric oven, pantry and plenty of storage and bench space
- Oversized master bedroom with a wall of built-in robes
- Two additional large bedrooms, one with built-in robes
- Centrally located bathroom with separate bathtub, shower cubicle, toilet and vanity
- Second bathroom and combined laundry at the rear of the home with shower and vanity
- Powder room at the rear of the property for added convenience
- Sitting area at the rear of the home which could be utilised as a children's retreat or home office/study
- Single lockup garage plus an additional single carport