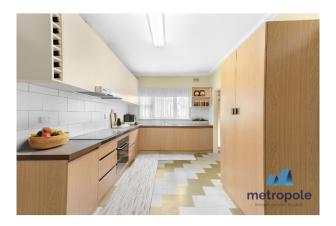

Property features include:

- Spacious entry hall with storage
- Large lounge and dining area with plenty of natural light, gas fireplace and air conditioning
- Eat-in kitchen with induction cooktop and rangehood, electric oven, pantry and plenty of storage and bench space
- Oversized master bedroom with a wall of built-in robes
- Two additional large bedrooms, one with built-in robes
- Centrally located bathroom with separate bathtub, shower cubicle, toilet and vanity
- Second bathroom and combined laundry at the rear of the home with shower and vanity
- Powder room at the rear of the property for added convenience
- Sitting area at the rear of the home which could be utilised as a children's retreat or home office/study
- Single lockup garage plus an additional single carport