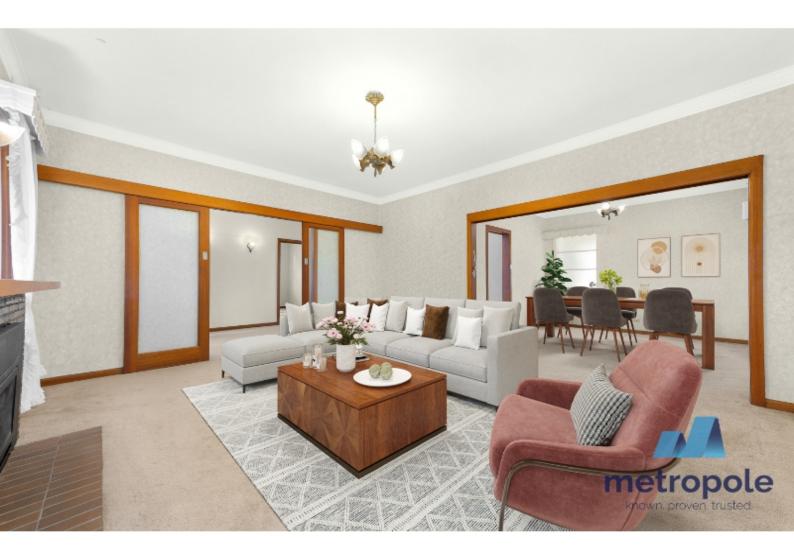

Property features include:

- Spacious entry hall with storage
- Large lounge and dining area with plenty of natural light, gas fireplace and air conditioning
- Eat-in kitchen with induction cooktop and rangehood, electric oven, pantry and plenty of storage and bench space
- Oversized master bedroom with a wall of built-in robes
- Two additional large bedrooms, one with built-in robes
- Centrally located bathroom with separate bathtub, shower cubicle, toilet and vanity
- Second bathroom and combined laundry at the rear of the home with shower and vanity
- Powder room at the rear of the property for added convenience
- Sitting area at the rear of the home which could be utilised as a children's retreat or home office/study
- Single lockup garage plus an additional single carport