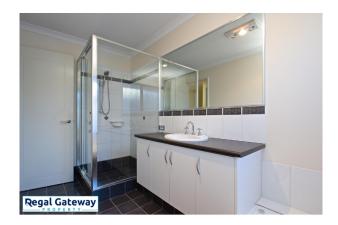

#### Property Features:

- Downlights throughout
- Large tiled entry with recessed ceiling
- Double main bedroom with venetians & walk in robe
- Ensuite with corner bath & large vanity
- Tiled open plan meals / lounge
- Kitchen with overhead cupboards & island bench
- Kitchen with dishwasher & stainless steel appliances
- Bedrooms with built in robes
- Main bathroom with large vanity & separate shower & bath

#### 45 Aurora Drive ATWELL WA 6164

- Laundry with built in bench
- Alfresco with downlights
- Double remote garage
- Double side gate for parking a boat or trailer behind
- Pets considered upon application