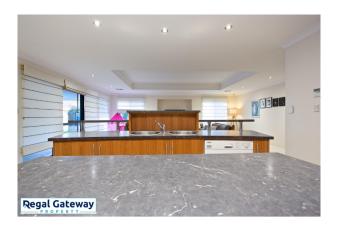

#### Property Features:

- Downlights throughout
- Large tiled entry with recessed ceiling
- Double main bedroom with venetians & walk in robe
- Ensuite with corner bath & large vanity
- Tiled open plan meals / lounge
- Kitchen with overhead cupboards & island bench
- Kitchen with dishwasher & stainless steel appliances
- Bedrooms with built in robes
- Main bathroom with large vanity & separate shower & bath