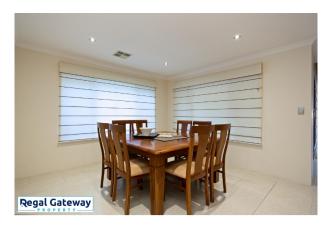

#### Property Features:

- Downlights throughout
- Large tiled entry with recessed ceiling
- Double main bedroom with venetians & walk in robe
- Ensuite with corner bath & large vanity
- Tiled open plan meals / lounge
- Kitchen with overhead cupboards & island bench
- Kitchen with dishwasher & stainless steel appliances
- Bedrooms with built in robes
- Main bathroom with large vanity & separate shower & bath

# Gallery

Regal Gateway Property 3 / 9