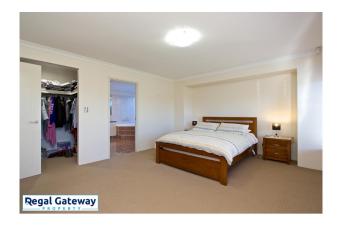

#### Property Features:

- Downlights throughout
- Large tiled entry with recessed ceiling
- Double main bedroom with venetians & walk in robe
- Ensuite with corner bath & large vanity
- Tiled open plan meals / lounge
- Kitchen with overhead cupboards & island bench
- Kitchen with dishwasher & stainless steel appliances
- Bedrooms with built in robes
- Main bathroom with large vanity & separate shower & bath

# Gallery

Regal Gateway Property 3 / 9