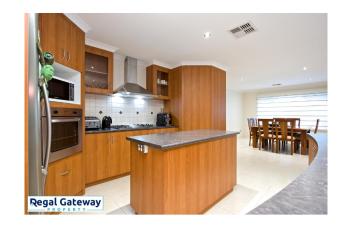

#### Property Features:

- Downlights throughout
- Large tiled entry with recessed ceiling
- Double main bedroom with venetians & walk in robe
- Ensuite with corner bath & large vanity
- Tiled open plan meals / lounge
- Kitchen with overhead cupboards & island bench
- Kitchen with dishwasher & stainless steel appliances
- Bedrooms with built in robes
- Main bathroom with large vanity & separate shower & bath

# Gallery

Regal Gateway Property 3 / 9