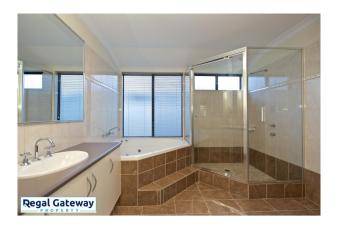

#### Property Features:

- Downlights throughout
- Large tiled entry with recessed ceiling
- Double main bedroom with venetians & walk in robe
- Ensuite with corner bath & large vanity
- Tiled open plan meals / lounge
- Kitchen with overhead cupboards & island bench
- Kitchen with dishwasher & stainless steel appliances
- Bedrooms with built in robes
- Main bathroom with large vanity & separate shower & bath