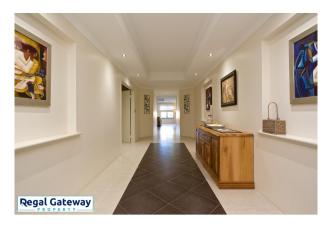

#### Property Features:

- Downlights throughout
- Large tiled entry with recessed ceiling
- Double main bedroom with venetians & walk in robe
- Ensuite with corner bath & large vanity
- Tiled open plan meals / lounge
- Kitchen with overhead cupboards & island bench
- Kitchen with dishwasher & stainless steel appliances
- Bedrooms with built in robes
- Main bathroom with large vanity & separate shower & bath

# Gallery

Regal Gateway Property 3 / 9