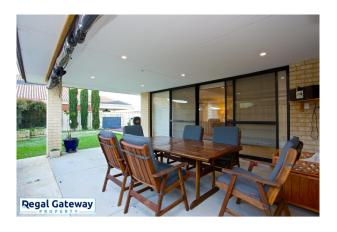

#### Property Features:

- Downlights throughout
- Large tiled entry with recessed ceiling
- Double main bedroom with venetians & walk in robe
- Ensuite with corner bath & large vanity
- Tiled open plan meals / lounge
- Kitchen with overhead cupboards & island bench
- Kitchen with dishwasher & stainless steel appliances
- Bedrooms with built in robes
- Main bathroom with large vanity & separate shower & bath

#### 45 Aurora Drive ATWELL WA 6164

- Laundry with built in bench
- Alfresco with downlights
- Double remote garage
- Double side gate for parking a boat or trailer behind
- Pets considered upon application