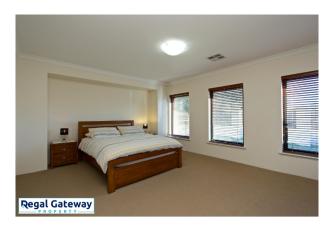

#### Property Features:

- Downlights throughout
- Large tiled entry with recessed ceiling
- Double main bedroom with venetians & walk in robe
- Ensuite with corner bath & large vanity
- Tiled open plan meals / lounge
- Kitchen with overhead cupboards & island bench
- Kitchen with dishwasher & stainless steel appliances
- Bedrooms with built in robes
- Main bathroom with large vanity & separate shower & bath

# Gallery

Regal Gateway Property 3 / 9