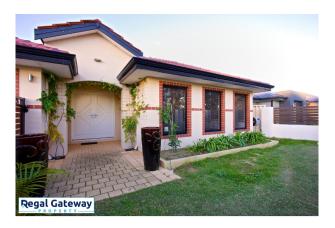

#### Property Features:

- Downlights throughout
- Large tiled entry with recessed ceiling
- Double main bedroom with venetians & walk in robe
- Ensuite with corner bath & large vanity
- Tiled open plan meals / lounge
- Kitchen with overhead cupboards & island bench
- Kitchen with dishwasher & stainless steel appliances
- Bedrooms with built in robes
- Main bathroom with large vanity & separate shower & bath