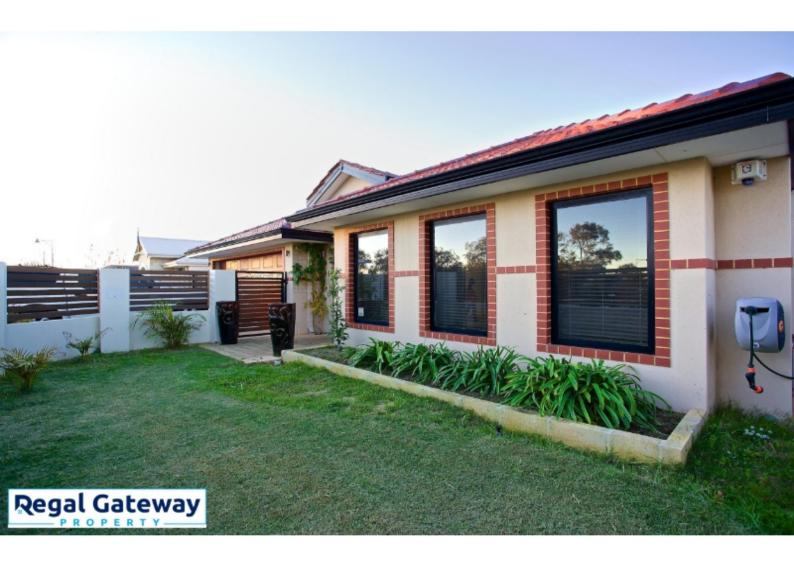

#### Property Features:

- Downlights throughout
- Large tiled entry with recessed ceiling
- Double main bedroom with venetians & walk in robe
- Ensuite with corner bath & large vanity
- Tiled open plan meals / lounge
- Kitchen with overhead cupboards & island bench
- Kitchen with dishwasher & stainless steel appliances
- Bedrooms with built in robes
- Main bathroom with large vanity & separate shower & bath

#### 45 Aurora Drive ATWELL WA 6164

- Laundry with built in bench
- Alfresco with downlights
- Double remote garage
- Double side gate for parking a boat or trailer behind
- Pets considered upon application