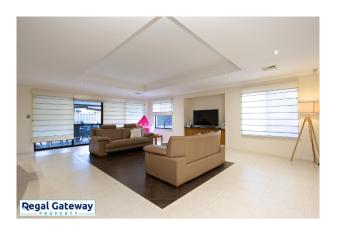

#### Property Features:

- Downlights throughout
- Large tiled entry with recessed ceiling
- Double main bedroom with venetians & walk in robe
- Ensuite with corner bath & large vanity
- Tiled open plan meals / lounge
- Kitchen with overhead cupboards & island bench
- Kitchen with dishwasher & stainless steel appliances
- Bedrooms with built in robes
- Main bathroom with large vanity & separate shower & bath