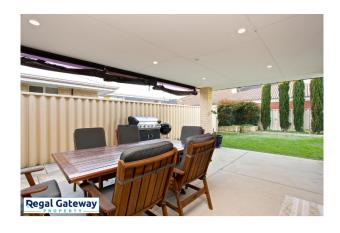

#### Property Features:

- Downlights throughout
- Large tiled entry with recessed ceiling
- Double main bedroom with venetians & walk in robe
- Ensuite with corner bath & large vanity
- Tiled open plan meals / lounge
- Kitchen with overhead cupboards & island bench
- Kitchen with dishwasher & stainless steel appliances
- Bedrooms with built in robes
- Main bathroom with large vanity & separate shower & bath

#### 45 Aurora Drive ATWELL WA 6164

- Laundry with built in bench
- Alfresco with downlights
- Double remote garage
- Double side gate for parking a boat or trailer behind
- Pets considered upon application