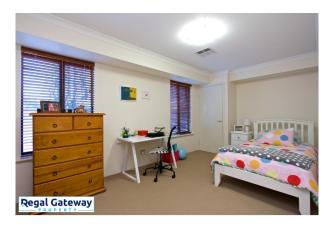

#### Property Features:

- Downlights throughout
- Large tiled entry with recessed ceiling
- Double main bedroom with venetians & walk in robe
- Ensuite with corner bath & large vanity
- Tiled open plan meals / lounge
- Kitchen with overhead cupboards & island bench
- Kitchen with dishwasher & stainless steel appliances
- Bedrooms with built in robes
- Main bathroom with large vanity & separate shower & bath