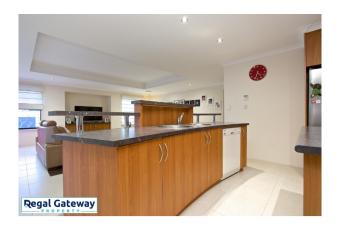

#### Property Features:

- Downlights throughout
- Large tiled entry with recessed ceiling
- Double main bedroom with venetians & walk in robe
- Ensuite with corner bath & large vanity
- Tiled open plan meals / lounge
- Kitchen with overhead cupboards & island bench
- Kitchen with dishwasher & stainless steel appliances
- Bedrooms with built in robes
- Main bathroom with large vanity & separate shower & bath