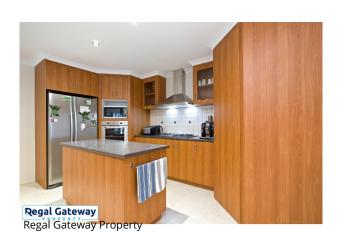

#### Property Features:

- Downlights throughout
- Large tiled entry with recessed ceiling
- Double main bedroom with venetians & walk in robe
- Ensuite with corner bath & large vanity
- Tiled open plan meals / lounge
- Kitchen with overhead cupboards & island bench
- Kitchen with dishwasher & stainless steel appliances
- Bedrooms with built in robes
- Main bathroom with large vanity & separate shower & bath

# Gallery

Regal Gateway Property 3 / 9