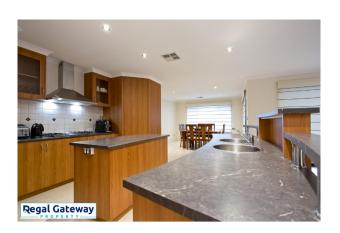

#### Property Features:

- Downlights throughout
- Large tiled entry with recessed ceiling
- Double main bedroom with venetians & walk in robe
- Ensuite with corner bath & large vanity
- Tiled open plan meals / lounge
- Kitchen with overhead cupboards & island bench
- Kitchen with dishwasher & stainless steel appliances
- Bedrooms with built in robes
- Main bathroom with large vanity & separate shower & bath

# Gallery

Regal Gateway Property 3 / 9