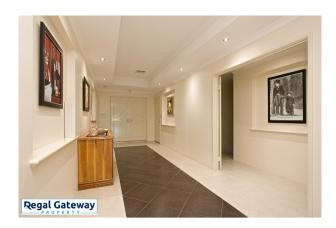

#### Property Features:

- Downlights throughout
- Large tiled entry with recessed ceiling
- Double main bedroom with venetians & walk in robe
- Ensuite with corner bath & large vanity
- Tiled open plan meals / lounge
- Kitchen with overhead cupboards & island bench
- Kitchen with dishwasher & stainless steel appliances
- Bedrooms with built in robes
- Main bathroom with large vanity & separate shower & bath

# Gallery

Regal Gateway Property 3 / 9