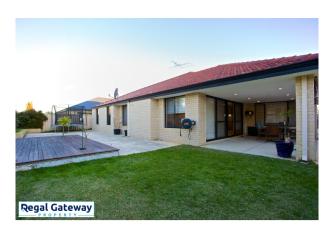

#### Property Features:

- Downlights throughout
- Large tiled entry with recessed ceiling
- Double main bedroom with venetians & walk in robe
- Ensuite with corner bath & large vanity
- Tiled open plan meals / lounge
- Kitchen with overhead cupboards & island bench
- Kitchen with dishwasher & stainless steel appliances
- Bedrooms with built in robes
- Main bathroom with large vanity & separate shower & bath

#### 45 Aurora Drive ATWELL WA 6164

- Laundry with built in bench
- Alfresco with downlights
- Double remote garage
- Double side gate for parking a boat or trailer behind
- Pets considered upon application