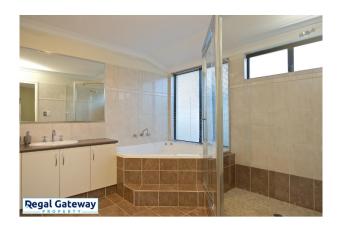

#### Property Features:

- Downlights throughout
- Large tiled entry with recessed ceiling
- Double main bedroom with venetians & walk in robe
- Ensuite with corner bath & large vanity
- Tiled open plan meals / lounge
- Kitchen with overhead cupboards & island bench
- Kitchen with dishwasher & stainless steel appliances
- Bedrooms with built in robes
- Main bathroom with large vanity & separate shower & bath