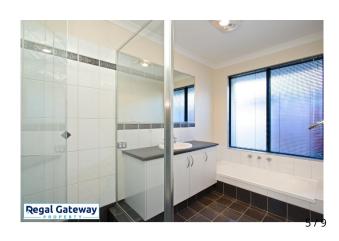

#### Property Features:

- Downlights throughout
- Large tiled entry with recessed ceiling
- Double main bedroom with venetians & walk in robe
- Ensuite with corner bath & large vanity
- Tiled open plan meals / lounge
- Kitchen with overhead cupboards & island bench
- Kitchen with dishwasher & stainless steel appliances
- Bedrooms with built in robes
- Main bathroom with large vanity & separate shower & bath

#### 45 Aurora Drive ATWELL WA 6164

- Laundry with built in bench
- Alfresco with downlights
- Double remote garage
- Double side gate for parking a boat or trailer behind
- Pets considered upon application