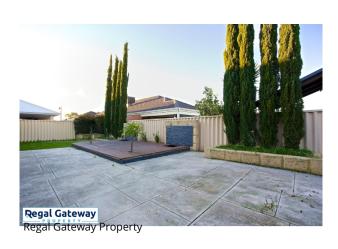

#### Property Features:

- Downlights throughout
- Large tiled entry with recessed ceiling
- Double main bedroom with venetians & walk in robe
- Ensuite with corner bath & large vanity
- Tiled open plan meals / lounge
- Kitchen with overhead cupboards & island bench
- Kitchen with dishwasher & stainless steel appliances
- Bedrooms with built in robes
- Main bathroom with large vanity & separate shower & bath

#### 45 Aurora Drive ATWELL WA 6164

- Laundry with built in bench
- Alfresco with downlights
- Double remote garage
- Double side gate for parking a boat or trailer behind
- Pets considered upon application