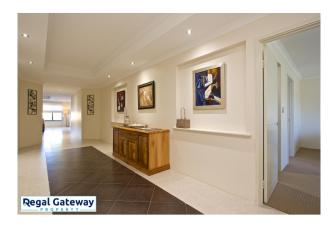

#### Property Features:

- Downlights throughout
- Large tiled entry with recessed ceiling
- Double main bedroom with venetians & walk in robe
- Ensuite with corner bath & large vanity
- Tiled open plan meals / lounge
- Kitchen with overhead cupboards & island bench
- Kitchen with dishwasher & stainless steel appliances
- Bedrooms with built in robes
- Main bathroom with large vanity & separate shower & bath