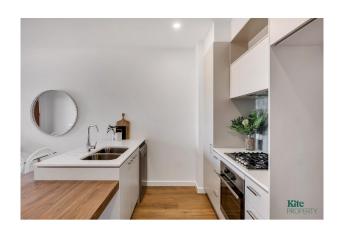

Features of these homes include:

- \* Stunning designer kitchen with built in dining area and feature lighting
- \* Flexible open plan kitchen and living space
- \* Large master bedroom with sparkling ensuite
- \* Generous sized 2nd bedroom with built in robes
- \* Private rooftop balcony entertaining area
- \* Family sized bathroom with shower and bath
- \* Separate laundry and downstairs toilet
- \* Secure undercover parking with remote roller door

# Gallery

Kite Property 3 / 8

Kite Property 4 / 8