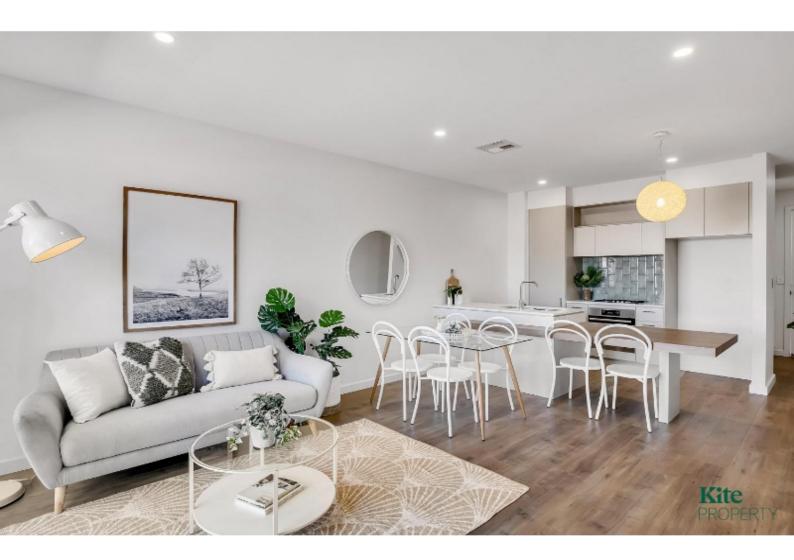

Features of these homes include:

- \* Stunning designer kitchen with built in dining area and feature lighting
- \* Flexible open plan kitchen and living space
- \* Large master bedroom with sparkling ensuite
- \* Generous sized 2nd bedroom with built in robes
- \* Private rooftop balcony entertaining area
- \* Family sized bathroom with shower and bath
- \* Separate laundry and downstairs toilet
- \* Secure undercover parking with remote roller door

# Gallery

Kite Property 3 / 8

Kite Property 4 / 8