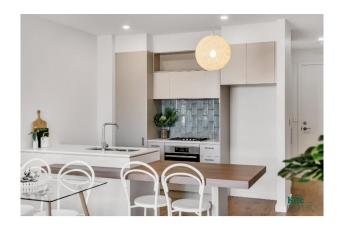

Features of these homes include:

- \* Stunning designer kitchen with built in dining area and feature lighting
- \* Flexible open plan kitchen and living space
- \* Large master bedroom with sparkling ensuite
- \* Generous sized 2nd bedroom with built in robes
- \* Private rooftop balcony entertaining area
- \* Family sized bathroom with shower and bath
- \* Separate laundry and downstairs toilet
- \* Secure undercover parking with remote roller door

# Gallery

Kite Property 3 / 8

Kite Property 4 / 8