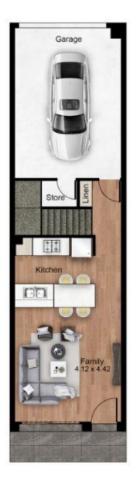

## Floor Plans

Terrace

Kite Property 6 / 8

Features of these homes include:

- \* Stunning designer kitchen with built in dining area and feature lighting
- \* Flexible open plan kitchen and living space
- \* Large master bedroom with sparkling ensuite
- \* Generous sized 2nd bedroom with built in robes
- \* Private rooftop balcony entertaining area
- \* Family sized bathroom with shower and bath
- \* Separate laundry and downstairs toilet
- \* Secure undercover parking with remote roller door