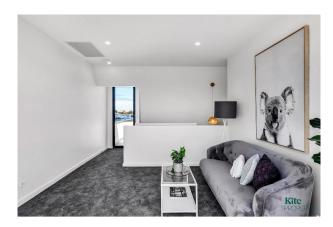

Features of these homes include:

- \* Stunning designer kitchen with built in dining area and feature lighting
- \* Flexible open plan kitchen and living space
- \* Large master bedroom with sparkling ensuite
- \* Generous sized 2nd bedroom with built in robes
- \* Private rooftop balcony entertaining area
- \* Family sized bathroom with shower and bath
- \* Separate laundry and downstairs toilet
- \* Secure undercover parking with remote roller door

# Gallery

Kite Property 3 / 8

Kite Property 4 / 8