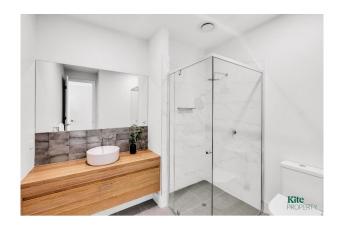

Features of these homes include:

- \* Stunning designer kitchen with built in dining area and feature lighting
- \* Flexible open plan kitchen and living space
- \* Large master bedroom with sparkling ensuite
- \* Generous sized 2nd bedroom with built in robes
- \* Private rooftop balcony entertaining area
- \* Family sized bathroom with shower and bath
- \* Separate laundry and downstairs toilet
- \* Secure undercover parking with remote roller door

# Gallery

Kite Property 3 / 8

Kite Property 4 / 8