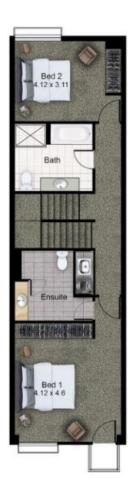

## Floor Plans

Terrace

Kite Property 6 / 8

Features of these homes include:

- \* Stunning designer kitchen with built in dining area and feature lighting
- \* Flexible open plan kitchen and living space
- \* Large master bedroom with sparkling ensuite
- \* Generous sized 2nd bedroom with built in robes
- \* Private rooftop balcony entertaining area
- \* Family sized bathroom with shower and bath
- \* Separate laundry and downstairs toilet
- \* Secure undercover parking with remote roller door