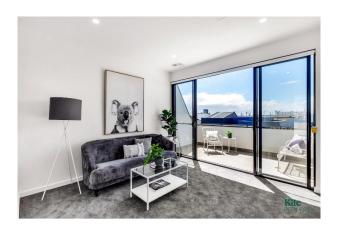

Features of these homes include:

- \* Stunning designer kitchen with built in dining area and feature lighting
- \* Flexible open plan kitchen and living space
- \* Large master bedroom with sparkling ensuite
- \* Generous sized 2nd bedroom with built in robes
- \* Private rooftop balcony entertaining area
- \* Family sized bathroom with shower and bath
- \* Separate laundry and downstairs toilet
- \* Secure undercover parking with remote roller door

# Gallery

Kite Property 3 / 8

Kite Property 4 / 8