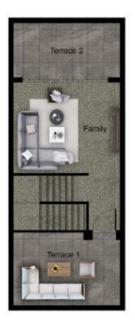

## Floor Plans

Terrace

Kite Property 6 / 8

Features of these homes include:

- \* Stunning designer kitchen with built in dining area and feature lighting
- \* Flexible open plan kitchen and living space
- \* Large master bedroom with sparkling ensuite
- \* Generous sized 2nd bedroom with built in robes
- \* Private rooftop balcony entertaining area
- \* Family sized bathroom with shower and bath
- \* Separate laundry and downstairs toilet
- \* Secure undercover parking with remote roller door