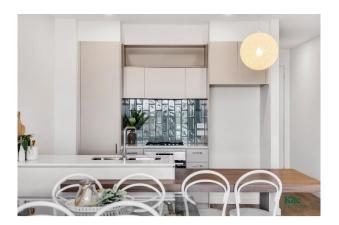

Features of these homes include:

- \* Stunning designer kitchen with built in dining area and feature lighting
- \* Flexible open plan kitchen and living space
- \* Large master bedroom with sparkling ensuite
- \* Generous sized 2nd bedroom with built in robes
- \* Private rooftop balcony entertaining area
- \* Family sized bathroom with shower and bath
- \* Separate laundry and downstairs toilet
- \* Secure undercover parking with remote roller door

# Gallery

Kite Property 3 / 8

Kite Property 4 / 8