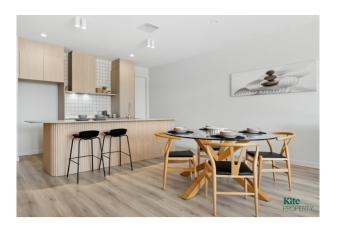

The ground floor features an open-plan kitchen with stone benchtops and ample storage, seamlessly flowing into the waterfront living and dining area. Floor-to-ceiling sliding doors lead to a private courtyard, perfect for unwinding and enjoying the view. The laundry and downstairs toilet provide convenience, whilst the secure double garage offers space for two cars, bikes, and even kayaks to make the most of the waterfront just steps away.

# Gallery

Kite Property 3/9

Kite Property 5 / 9