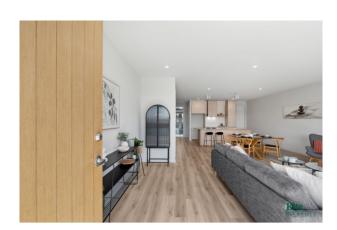

The ground floor features an open-plan kitchen with stone benchtops and ample storage, seamlessly flowing into the waterfront living and dining area. Floor-to-ceiling sliding doors lead to a private courtyard, perfect for unwinding and enjoying the view. The laundry and downstairs toilet provide convenience, whilst the secure double garage offers space for two cars, bikes, and even kayaks to make the most of the waterfront just steps away.