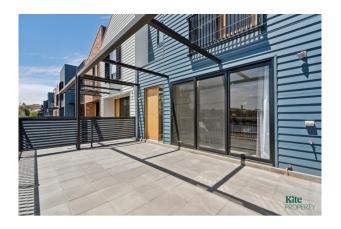

The ground floor features an open-plan kitchen with stone benchtops and ample storage, seamlessly flowing into the waterfront living and dining area. Floor-to-ceiling sliding doors lead to a private courtyard, perfect for unwinding and enjoying the view. The laundry and downstairs toilet provide convenience, whilst the secure double garage offers space for two cars, bikes, and even kayaks to make the most of the waterfront just steps away.

Home Features:

- 3 beds
- 2.5 bath
- 2 car remote garage and storage
- Dishwasher
- Courtyard
- Fully Fenced
- Built In Robes
- Ducted reverse-cycle air conditioning

This waterfront rental offers the perfect combination of luxury, comfort, and convenience, ready for you to move in and enjoy!