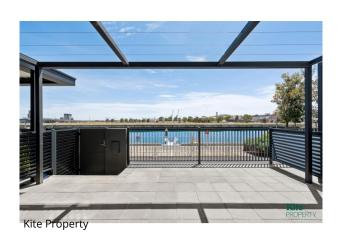

The ground floor features an open-plan kitchen with stone benchtops and ample storage, seamlessly flowing into the waterfront living and dining area. Floor-to-ceiling sliding doors lead to a private courtyard, perfect for unwinding and enjoying the view. The laundry and downstairs toilet provide convenience, whilst the secure double garage offers space for two cars, bikes, and even kayaks to make the most of the waterfront just steps away.

Home Features:

- 3 beds
- 2.5 bath
- 2 car remote garage and storage
- Dishwasher
- Courtyard
- Fully Fenced
- Built In Robes
- Ducted reverse-cycle air conditioning

This waterfront rental offers the perfect combination of luxury, comfort, and convenience, ready for you to move in and enjoy!