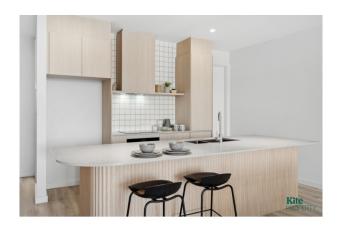

The ground floor features an open-plan kitchen with stone benchtops and ample storage, seamlessly flowing into the waterfront living and dining area. Floor-to-ceiling sliding doors lead to a private courtyard, perfect for unwinding and enjoying the view. The laundry and downstairs toilet provide convenience, whilst the secure double garage offers space for two cars, bikes, and even kayaks to make the most of the waterfront just steps away.

# Gallery

Kite Property 3/9

Kite Property 5 / 9