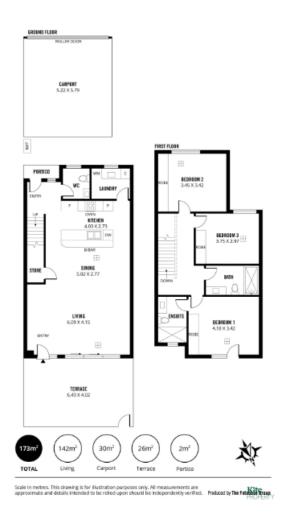

### Floor Plans

Kite Property 7 / 9

The ground floor features an open-plan kitchen with stone benchtops and ample storage, seamlessly flowing into the waterfront living and dining area. Floor-to-ceiling sliding doors lead to a private courtyard, perfect for unwinding and enjoying the view. The laundry and downstairs toilet provide convenience, whilst the secure double garage offers space for two cars, bikes, and even kayaks to make the most of the waterfront just steps away.

Upstairs, you'll find three spacious bedrooms, all with built-in robes, quality carpets and blackout and sheer curtains or blinds. The master bedroom offers a peaceful retreat with views and an ensuite, while the luxurious family bathroom is well-appointed with floor-to-ceiling tiles and a bathtub for ultimate relaxation. Ducted reverse-cycle air conditioning throughout makes the house liveable all year round.

Home Features:

- 3 beds
- 2.5 bath
- 2 car remote garage and storage
- Dishwasher
- Courtyard
- Fully Fenced
- Built In Robes
- Ducted reverse-cycle air conditioning

This waterfront rental offers the perfect combination of luxury, comfort, and convenience, ready for you to move in and enjoy!