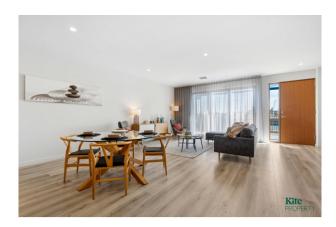

The ground floor features an open-plan kitchen with stone benchtops and ample storage, seamlessly flowing into the waterfront living and dining area. Floor-to-ceiling sliding doors lead to a private courtyard, perfect for unwinding and enjoying the view. The laundry and downstairs toilet provide convenience, whilst the secure double garage offers space for two cars, bikes, and even kayaks to make the most of the waterfront just steps away.

# Gallery

Kite Property 3/9

Kite Property 5 / 9