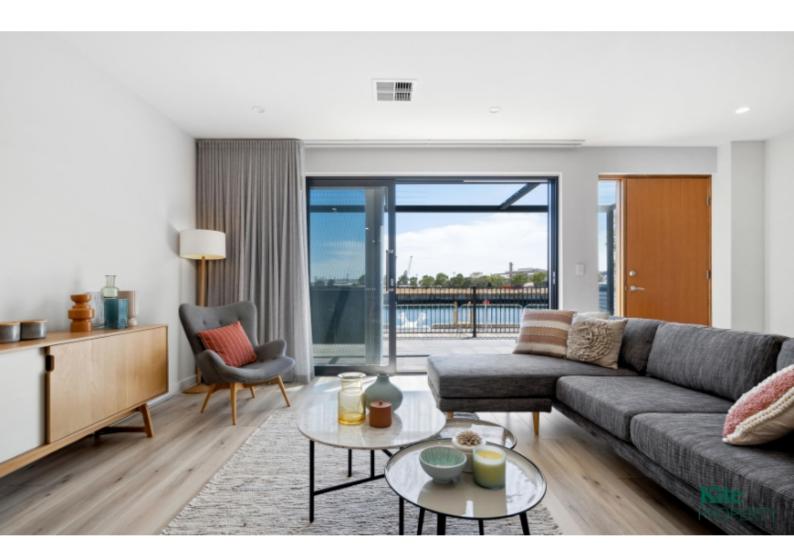

### Experience Waterfront Living – Stylish Home with Courtyard & Views

This stunning, light-filled, architecturally designed waterfront rental property is perfectly positioned in the desirable Dock One community. Spread across two spacious levels, it boasts a modern faÃSade, stylish interiors, and a functional floor plan, ideal for tenants seeking style, convenience and comfort.

The ground floor features an open-plan kitchen with stone benchtops and ample storage, seamlessly flowing into the waterfront living and dining area. Floor-to-ceiling sliding doors lead to a private courtyard, perfect for unwinding and enjoying the view. The laundry and downstairs toilet provide convenience, whilst the secure double garage offers space for two cars, bikes, and even kayaks to make the most of the waterfront just steps away.

Home Features:

- 3 beds
- 2.5 bath
- 2 car remote garage and storage
- Dishwasher
- Courtyard
- Fully Fenced
- Built In Robes
- Ducted reverse-cycle air conditioning

This waterfront rental offers the perfect combination of luxury, comfort, and convenience, ready for you to move in and enjoy!