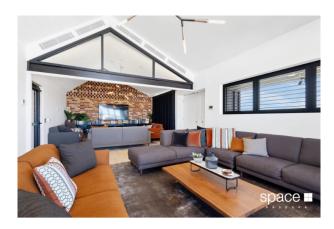

Includes an exclusive rooftop that has been designed as an oasis where residents can relax, entertain and enjoy the spectacular views towards the city and river. The luxury private dining room with fully equipped caterer's kitchen is the perfect space for your next dinner party, while the indoor and outdoor lounges and barbecue facilities are ideal for a warm summer's evening of entertaining. A high-tech media room is for the sports and movie-watching fanatics, and a residents' wine cellar adds to the extra level of luxury.

# Gallery

Space Real Estate 3/8

4/8

Space Real Estate 5 / 8