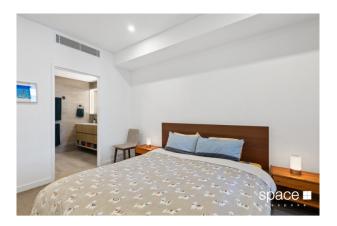

#### Features include:

- UNFURNISHED
- Stylish kitchen with reconstituted stone bench top, soft close cupboards/drawers and Miele appliances induction cooktop, oven, dishwasher, microwave and externally vented rangehood
- Living/dining with 2.7m high ceilings timber flooring and floor-to-ceiling double glazed windows
- Spacious bedrooms with built-in robe to master bedroom
- Sleek bathroom with full height tiles, stone vanity and storage space

# Gallery

Space Real Estate 3/8

4/8

Space Real Estate 5 / 8