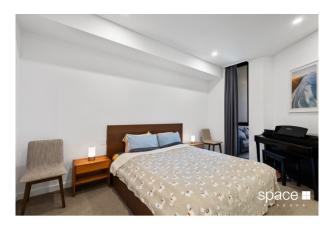

#### Features include:

- UNFURNISHED
- Stylish kitchen with reconstituted stone bench top, soft close cupboards/drawers and Miele appliances induction cooktop, oven, dishwasher, microwave and externally vented rangehood
- Living/dining with 2.7m high ceilings timber flooring and floor-to-ceiling double glazed windows
- Spacious bedrooms with built-in robe to master bedroom
- Sleek bathroom with full height tiles, stone vanity and storage space

# Gallery

Space Real Estate 3/8

4/8

Space Real Estate 5 / 8