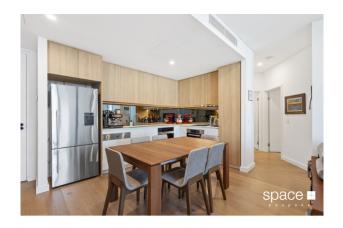

#### Features include:

- UNFURNISHED
- Stylish kitchen with reconstituted stone bench top, soft close cupboards/drawers and Miele appliances induction cooktop, oven, dishwasher, microwave and externally vented rangehood
- Living/dining with 2.7m high ceilings timber flooring and floor-to-ceiling double glazed windows
- Spacious bedrooms with built-in robe to master bedroom
- Sleek bathroom with full height tiles, stone vanity and storage space