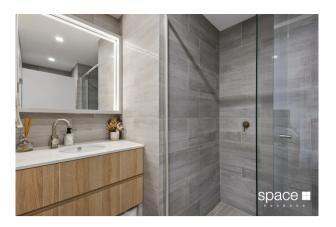

#### Features include:

- UNFURNISHED
- Stylish kitchen with reconstituted stone bench top, soft close cupboards/drawers and Miele appliances induction cooktop, oven, dishwasher, microwave and externally vented rangehood
- Living/dining with 2.7m high ceilings timber flooring and floor-to-ceiling double glazed windows
- Spacious bedrooms with built-in robe to master bedroom
- Sleek bathroom with full height tiles, stone vanity and storage space