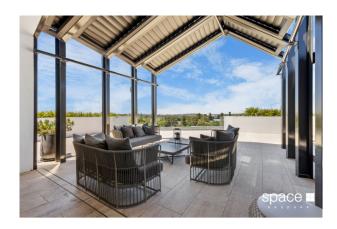

Includes an exclusive rooftop that has been designed as an oasis where residents can relax, entertain and enjoy the spectacular views towards the city and river. The luxury private dining room with fully equipped caterer's kitchen is the perfect space for your next dinner party, while the indoor and outdoor lounges and barbecue facilities are ideal for a warm summer's evening of entertaining. A high-tech media room is for the sports and movie-watching fanatics, and a residents' wine cellar adds to the extra level of luxury.

# Gallery

Space Real Estate 3/8

4/8

Space Real Estate 5 / 8