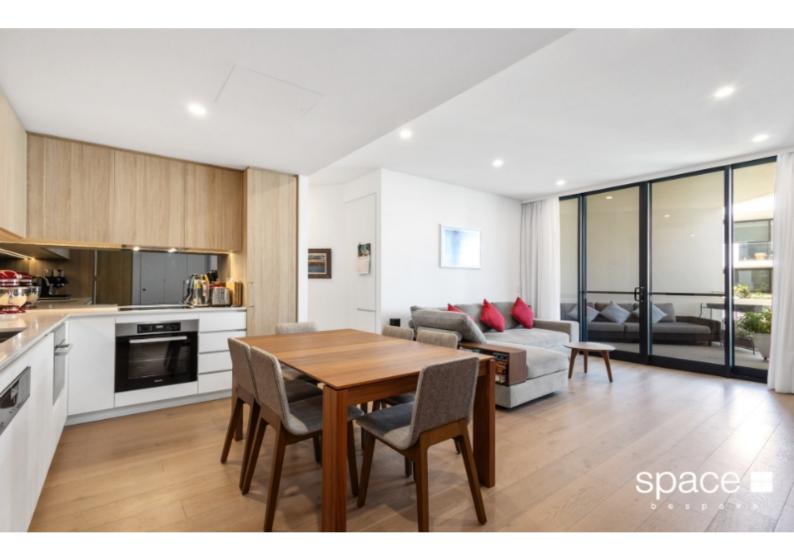

#### Features include:

- UNFURNISHED
- Stylish kitchen with reconstituted stone bench top, soft close cupboards/drawers and Miele appliances induction cooktop, oven, dishwasher, microwave and externally vented rangehood
- Living/dining with 2.7m high ceilings timber flooring and floor-to-ceiling double glazed windows
- Spacious bedrooms with built-in robe to master bedroom
- Sleek bathroom with full height tiles, stone vanity and storage space

#### 412/5 Shenton Road CLAREMONT WA 6010

- Laundry with dryer provided
- Reverse cycle ducted air conditioning throughout with zone control
- Blackout curtains throughout
- 1 x carbay behind secure remote control gates