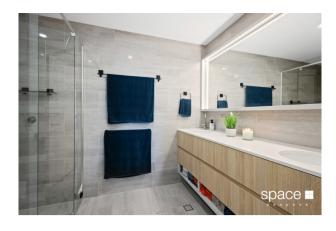

#### Features include:

- UNFURNISHED
- Stylish kitchen with reconstituted stone bench top, soft close cupboards/drawers and Miele appliances induction cooktop, oven, dishwasher, microwave and externally vented rangehood
- Living/dining with 2.7m high ceilings timber flooring and floor-to-ceiling double glazed windows
- Spacious bedrooms with built-in robe to master bedroom
- Sleek bathroom with full height tiles, stone vanity and storage space

# Gallery

Space Real Estate 3/8

4/8

Space Real Estate 5 / 8