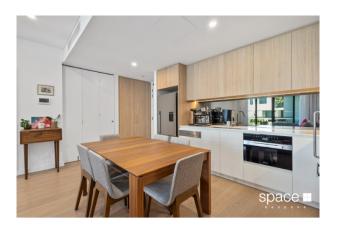

#### Features include:

- UNFURNISHED
- Stylish kitchen with reconstituted stone bench top, soft close cupboards/drawers and Miele appliances induction cooktop, oven, dishwasher, microwave and externally vented rangehood
- Living/dining with 2.7m high ceilings timber flooring and floor-to-ceiling double glazed windows
- Spacious bedrooms with built-in robe to master bedroom
- Sleek bathroom with full height tiles, stone vanity and storage space

# Gallery

Space Real Estate 3/8

4/8

Space Real Estate 5 / 8