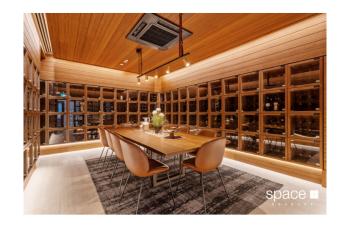

Includes an exclusive rooftop that has been designed as an oasis where residents can relax, entertain and enjoy the spectacular views towards the city and river. The luxury private dining room with fully equipped caterer's kitchen is the perfect space for your next dinner party, while the indoor and outdoor lounges and barbecue facilities are ideal for a warm summer's evening of entertaining. A high-tech media room is for the sports and movie-watching fanatics, and a residents' wine cellar adds to the extra level of luxury.

# Gallery

Space Real Estate 3/8

4/8

Space Real Estate 5 / 8