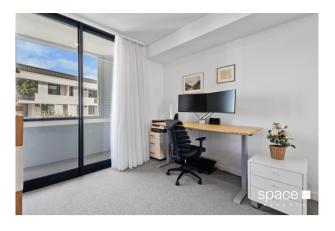

#### Features include:

- UNFURNISHED
- Stylish kitchen with reconstituted stone bench top, soft close cupboards/drawers and Miele appliances induction cooktop, oven, dishwasher, microwave and externally vented rangehood
- Living/dining with 2.7m high ceilings timber flooring and floor-to-ceiling double glazed windows
- Spacious bedrooms with built-in robe to master bedroom
- Sleek bathroom with full height tiles, stone vanity and storage space

#### 412/5 Shenton Road CLAREMONT WA 6010

- Laundry with dryer provided
- Reverse cycle ducted air conditioning throughout with zone control
- Blackout curtains throughout
- 1 x carbay behind secure remote control gates

# Gallery

Space Real Estate 3/8

4/8

Space Real Estate 5 / 8