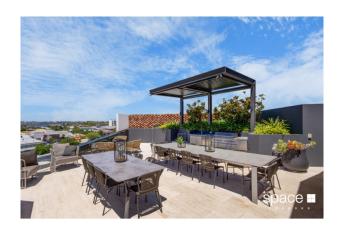

Includes an exclusive rooftop that has been designed as an oasis where residents can relax, entertain and enjoy the spectacular views towards the city and river. The luxury private dining room with fully equipped caterer's kitchen is the perfect space for your next dinner party, while the indoor and outdoor lounges and barbecue facilities are ideal for a warm summer's evening of entertaining. A high-tech media room is for the sports and movie-watching fanatics, and a residents' wine cellar adds to the extra level of luxury.

# Gallery

Space Real Estate 3/8

4/8

Space Real Estate 5 / 8