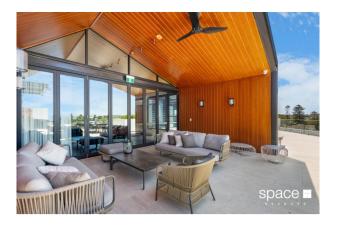

Includes an exclusive rooftop that has been designed as an oasis where residents can relax, entertain and enjoy the spectacular views towards the city and river. The luxury private dining room with fully equipped caterer's kitchen is the perfect space for your next dinner party, while the indoor and outdoor lounges and barbecue facilities are ideal for a warm summer's evening of entertaining. A high-tech media room is for the sports and movie-watching fanatics, and a residents' wine cellar adds to the extra level of luxury.

# Gallery

Space Real Estate 3/8

4/8

Space Real Estate 5 / 8