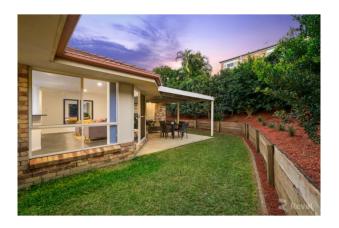

The open-plan kitchen and living areas flow effortlessly to the private alfresco entertaining space, ideal for relaxing or hosting guests. The master bedroom features a walk-in wardrobe, ensuite, and split-system air-conditioning, while all bedrooms are equipped with ceiling fans. The home has been freshly painted inside, with modern downlights throughout.

#### 40 Bevan Street Mount Gravatt East QLD 4122

- Private alfresco entertaining area
- Lush, low-maintenance gardens
- Air-conditioning to living areas and master bedroom

All information contained herein is gathered from sources we consider to be reliable. However we can not guarantee or give any warranty about the information provided and interested parties must solely rely on their own enquiries.