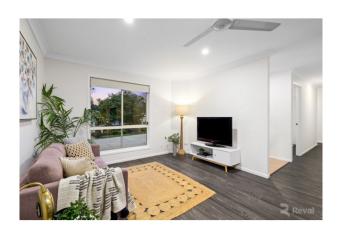

The open-plan kitchen and living areas flow effortlessly to the private alfresco entertaining space, ideal for relaxing or hosting guests. The master bedroom features a walk-in wardrobe, ensuite, and split-system air-conditioning, while all bedrooms are equipped with ceiling fans. The home has been freshly painted inside, with modern downlights throughout.

#### Features:

- Large open-plan kitchen with modern appliances
- Dining and living area, plus formal lounge
- Generous master bedroom with walk-in robe and ensuite Reval Estate Agents