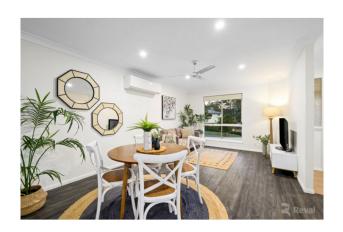

The open-plan kitchen and living areas flow effortlessly to the private alfresco entertaining space, ideal for relaxing or hosting guests. The master bedroom features a walk-in wardrobe, ensuite, and split-system air-conditioning, while all bedrooms are equipped with ceiling fans. The home has been freshly painted inside, with modern downlights throughout.

# Gallery

Reval Estate Agents 3 / 9

4/9

Reval Estate Agents 5 / 9