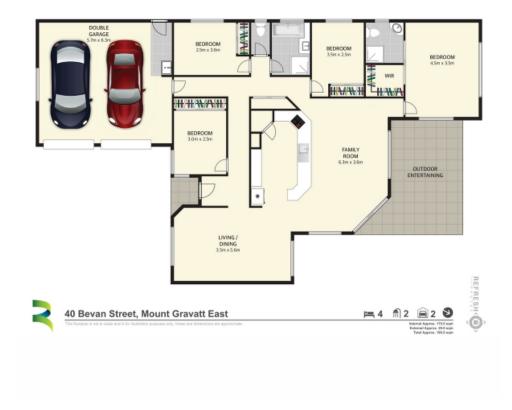

ances
- Dining and living area, plus formal lounge
- Generous master bedroom with walk-in robe and ensuite Reval Estate Agents

#### 40 Bevan Street Mount Gravatt East QLD 4122

- Private alfresco entertaining area
- Lush, low-maintenance gardens
- Air-conditioning to living areas and master bedroom

All information contained herein is gathered from sources we consider to be reliable. However we can not guarantee or give any warranty about the information provided and interested parties must solely rely on their own enquiries.

https://www.reval.com.au/40-bevan-street--mount-gravatt-east--qld-4122

Reval Estate Agents 2 / 9

# Gallery













Reval Estate Agents 3 / 9















4/9





Reval Estate Agents 5 / 9

## **Location Map**



Reval Estate Agents 6 / 9

### Floor Plans



Reval Estate Agents 7 / 9



#### Heather Wilson-Stone

heather@reval.com.au

1300 427 247 129 Lumley Street Upper Mount Gravatt QLD 4122



With our agency, you can book Property Inspections 24/7 on your computer, tablet or smartphone.

When you do, you will receive an immediate response confirming your booking via email and SMS.

Should the property be leased, the inspection time changed or cancelled for any reason,

you will be informed the second it happens keeping you up to date.

You can also change or cancel your booking at any time if you no longer wish to attend or the times are no longer suitable.

As part of your booking, we will send you reminders of the inspection as well as

directions to the property to make the process of inspecting the property seamless.

Finally, should