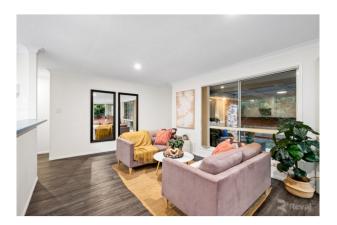

The open-plan kitchen and living areas flow effortlessly to the private alfresco entertaining space, ideal for relaxing or hosting guests. The master bedroom features a walk-in wardrobe, ensuite, and split-system air-conditioning, while all bedrooms are equipped with ceiling fans. The home has been freshly painted inside, with modern downlights throughout.

# Gallery

Reval Estate Agents 3 / 9

4/9

Reval Estate Agents 5 / 9