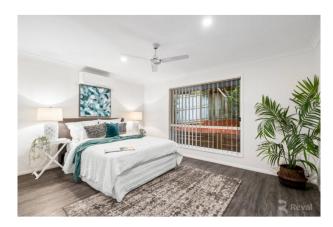

The open-plan kitchen and living areas flow effortlessly to the private alfresco entertaining space, ideal for relaxing or hosting guests. The master bedroom features a walk-in wardrobe, ensuite, and split-system air-conditioning, while all bedrooms are equipped with ceiling fans. The home has been freshly painted inside, with modern downlights throughout.

#### Features:

- Large open-plan kitchen with modern appliances
- Dining and living area, plus formal lounge
- Generous master bedroom with walk-in robe and ensuite Reval Estate Agents

# Gallery

Reval Estate Agents 3 / 9

4/9

Reval Estate Agents 5 / 9