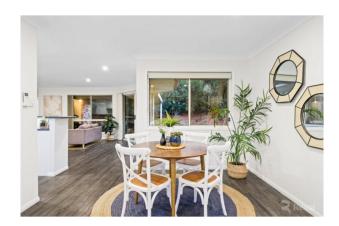

The open-plan kitchen and living areas flow effortlessly to the private alfresco entertaining space, ideal for relaxing or hosting guests. The master bedroom features a walk-in wardrobe, ensuite, and split-system air-conditioning, while all bedrooms are equipped with ceiling fans. The home has been freshly painted inside, with modern downlights throughout.

# Gallery

Reval Estate Agents 3 / 9

4/9

Reval Estate Agents 5 / 9