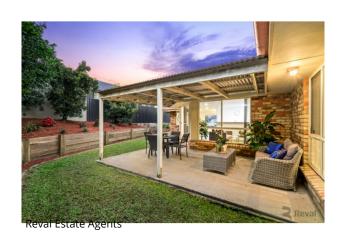

The open-plan kitchen and living areas flow effortlessly to the private alfresco entertaining space, ideal for relaxing or hosting guests. The master bedroom features a walk-in wardrobe, ensuite, and split-system air-conditioning, while all bedrooms are equipped with ceiling fans. The home has been freshly painted inside, with modern downlights throughout.

#### 40 Bevan Street Mount Gravatt East QLD 4122

- Private alfresco entertaining area
- Lush, low-maintenance gardens
- Air-conditioning to living areas and master bedroom

All information contained herein is gathered from sources we consider to be reliable. However we can not guarantee or give any warranty about the information provided and interested parties must solely rely on their own enquiries.