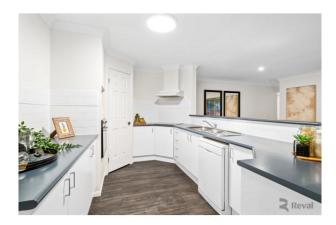

The open-plan kitchen and living areas flow effortlessly to the private alfresco entertaining space, ideal for relaxing or hosting guests. The master bedroom features a walk-in wardrobe, ensuite, and split-system air-conditioning, while all bedrooms are equipped with ceiling fans. The home has been freshly painted inside, with modern downlights throughout.

#### Features:

- Large open-plan kitchen with modern appliances
- Dining and living area, plus formal lounge
- Generous master bedroom with walk-in robe and ensuite Reval Estate Agents

# Gallery

Reval Estate Agents 3 / 9

4/9

Reval Estate Agents 5 / 9