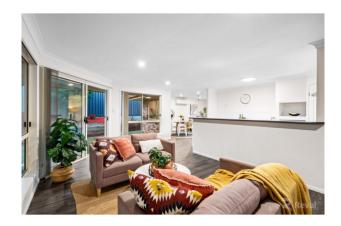

The open-plan kitchen and living areas flow effortlessly to the private alfresco entertaining space, ideal for relaxing or hosting guests. The master bedroom features a walk-in wardrobe, ensuite, and split-system air-conditioning, while all bedrooms are equipped with ceiling fans. The home has been freshly painted inside, with modern downlights throughout.

# Gallery

Reval Estate Agents 3 / 9

4/9

Reval Estate Agents 5 / 9