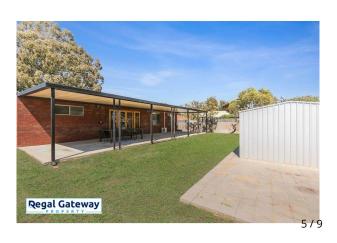

#### 4 Winnunga Place ARMADALE WA 6112

- Large rear patio area with lawn & a shed
- Carport to front with roller door garage as well.
- Pets considered dependant on type

This is our preferred application platform (You may be asked to resubmit your application if this platform is not used) https://2apply.com.au/login/Mobile

# Gallery

Regal Gateway Property 3 / 9

Regal Gateway Property 6 / 9