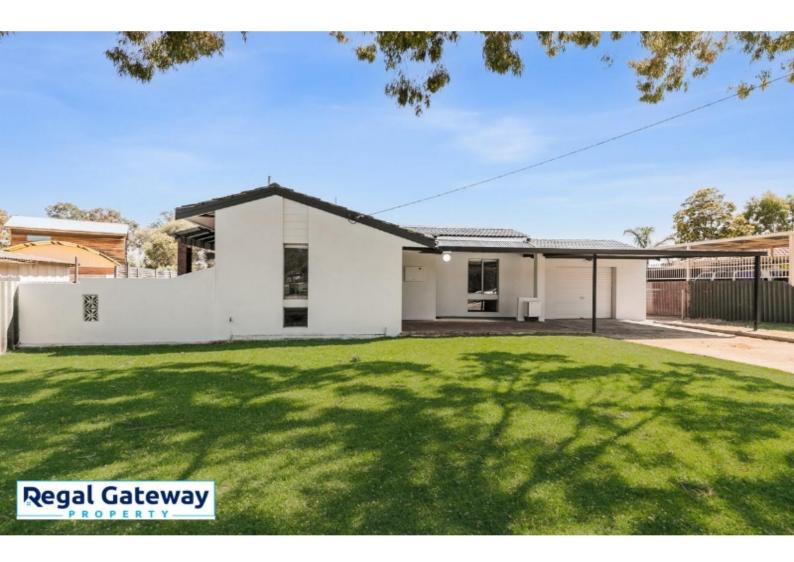

## 4 Winnunga Place ARMADALE WA 6112

\$620 p.w.

Date available: 1 December 2023

**Book Inspection** 

### Armadale - Lovely Family Home - 4x2 - \$620 P/W

Located in Armadale, this lovely home has it all. There is room for the whole family, with four bedrooms, two bathrooms & shed out the back & room for the kids or pets to play outside! The home is in close proximity to local schools, parks and the Armadale Central Shopping Centre. Also easy access to Armadale Road via Eighth Road. Make great use of the public transport facitilies with the Armadale train line nearby.

Available 1st December

Property features are as follows;

- Main bedroom
- En-suite with vanity & glass shower screen
- Separate living area
- Split system air conditioning
- Open plan meals / lounge
- Kitchen with induction cooktop, dishwasher recess & overhead cupboards
- Three other bedrooms
- Main bathroom with separate shower
- Spacious laundry, located off the kitchen with stainless steel trough & cabinet

#### 4 Winnunga Place ARMADALE WA 6112

- Large rear patio area with lawn & a shed
- Carport to front with roller door garage as well.
- Pets considered dependant on type

This is our preferred application platform (You may be asked to resubmit your application if this platform is not used) https://2apply.com.au/login/Mobile