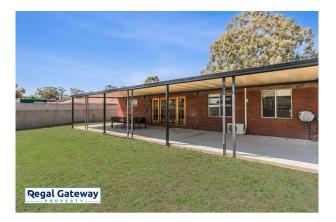

#### 4 Winnunga Place ARMADALE WA 6112

- Large rear patio area with lawn & a shed
- Carport to front with roller door garage as well.
- Pets considered dependant on type

This is our preferred application platform (You may be asked to resubmit your application if this platform is not used) https://2apply.com.au/login/Mobile

# Gallery

Regal Gateway Property 3 / 9

Regal Gateway Property 6 / 9