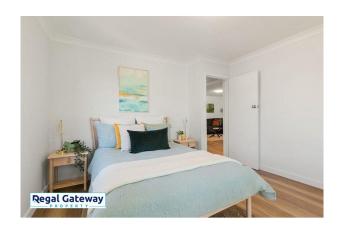

# Gallery

Regal Gateway Property 3 / 9

Regal Gateway Property 6 / 9

Available 1st December

Property features are as follows;

- Main bedroom
- En-suite with vanity & glass shower screen
- Separate living area
- Split system air conditioning
- Open plan meals / lounge
- Kitchen with induction cooktop, dishwasher recess & overhead cupboards
- Three other bedrooms
- Main bathroom with separate shower
- Spacious laundry, located off the kitchen with stainless steel trough & cabinet