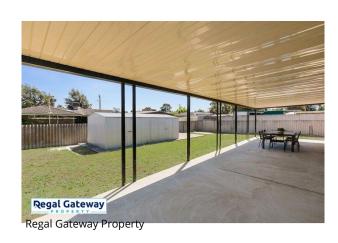

#### 4 Winnunga Place ARMADALE WA 6112

- Large rear patio area with lawn & a shed
- Carport to front with roller door garage as well.
- Pets considered dependant on type

This is our preferred application platform (You may be asked to resubmit your application if this platform is not used) https://2apply.com.au/login/Mobile

# Gallery

Regal Gateway Property 3 / 9

Regal Gateway Property 6 / 9