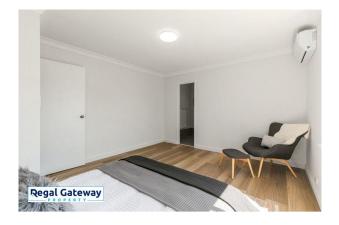

Available 1st December

Property features are as follows;

- Main bedroom
- En-suite with vanity & glass shower screen
- Separate living area
- Split system air conditioning
- Open plan meals / lounge
- Kitchen with induction cooktop, dishwasher recess & overhead cupboards
- Three other bedrooms
- Main bathroom with separate shower
- Spacious laundry, located off the kitchen with stainless steel trough & cabinet

# Gallery

Regal Gateway Property 3 / 9

Regal Gateway Property 6 / 9