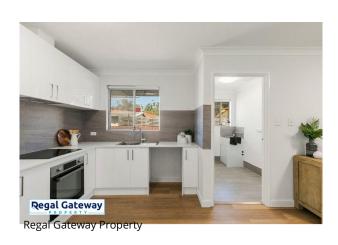

Available 1st December

Property features are as follows;

- Main bedroom
- En-suite with vanity & glass shower screen
- Separate living area
- Split system air conditioning
- Open plan meals / lounge
- Kitchen with induction cooktop, dishwasher recess & overhead cupboards
- Three other bedrooms
- Main bathroom with separate shower
- Spacious laundry, located off the kitchen with stainless steel trough & cabinet

# Gallery

Regal Gateway Property 3 / 9

Regal Gateway Property 6 / 9