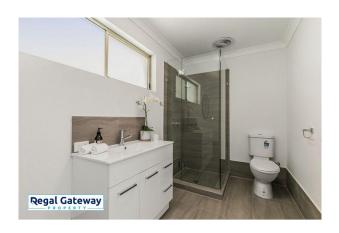

# Gallery

Regal Gateway Property 3 / 9

Regal Gateway Property 6 / 9

Available 1st December

Property features are as follows;

- Main bedroom
- En-suite with vanity & glass shower screen
- Separate living area
- Split system air conditioning
- Open plan meals / lounge
- Kitchen with induction cooktop, dishwasher recess & overhead cupboards
- Three other bedrooms
- Main bathroom with separate shower
- Spacious laundry, located off the kitchen with stainless steel trough & cabinet