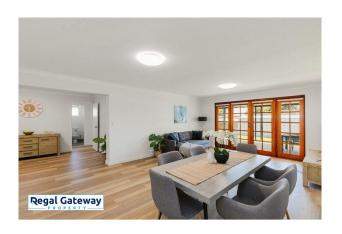

Available 1st December

Property features are as follows;

- Main bedroom
- En-suite with vanity & glass shower screen
- Separate living area
- Split system air conditioning
- Open plan meals / lounge
- Kitchen with induction cooktop, dishwasher recess & overhead cupboards
- Three other bedrooms
- Main bathroom with separate shower
- Spacious laundry, located off the kitchen with stainless steel trough & cabinet

# Gallery

Regal Gateway Property 3 / 9

Regal Gateway Property 6 / 9