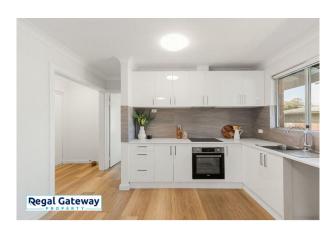

Available 1st December

Property features are as follows;

- Main bedroom
- En-suite with vanity & glass shower screen
- Separate living area
- Split system air conditioning
- Open plan meals / lounge
- Kitchen with induction cooktop, dishwasher recess & overhead cupboards
- Three other bedrooms
- Main bathroom with separate shower
- Spacious laundry, located off the kitchen with stainless steel trough & cabinet

# Gallery

Regal Gateway Property 3 / 9

Regal Gateway Property 6 / 9