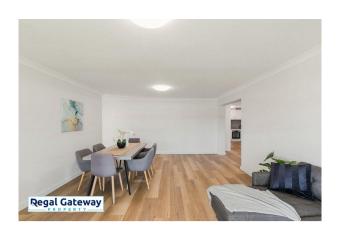

# Gallery

Regal Gateway Property 3 / 9

Regal Gateway Property 6 / 9

Available 1st December

Property features are as follows;

- Main bedroom
- En-suite with vanity & glass shower screen
- Separate living area
- Split system air conditioning
- Open plan meals / lounge
- Kitchen with induction cooktop, dishwasher recess & overhead cupboards
- Three other bedrooms
- Main bathroom with separate shower
- Spacious laundry, located off the kitchen with stainless steel trough & cabinet