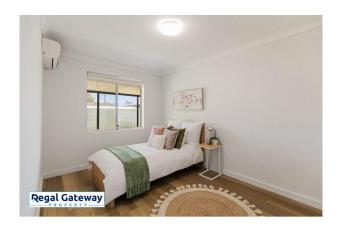

Available 1st December

Property features are as follows;

- Main bedroom
- En-suite with vanity & glass shower screen
- Separate living area
- Split system air conditioning
- Open plan meals / lounge
- Kitchen with induction cooktop, dishwasher recess & overhead cupboards
- Three other bedrooms
- Main bathroom with separate shower
- Spacious laundry, located off the kitchen with stainless steel trough & cabinet

# Gallery

Regal Gateway Property 3 / 9

Regal Gateway Property 6 / 9