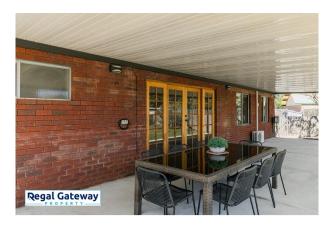

#### 4 Winnunga Place ARMADALE WA 6112

- Large rear patio area with lawn & a shed
- Carport to front with roller door garage as well.
- Pets considered dependant on type

This is our preferred application platform (You may be asked to resubmit your application if this platform is not used) https://2apply.com.au/login/Mobile

# Gallery

Regal Gateway Property 3 / 9

Regal Gateway Property 6 / 9