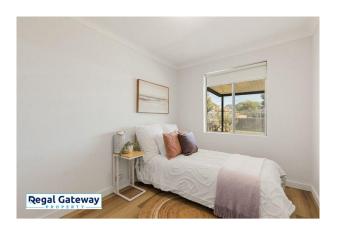

# Gallery

Regal Gateway Property 3 / 9

Regal Gateway Property 6 / 9

Available 1st December

Property features are as follows;

- Main bedroom
- En-suite with vanity & glass shower screen
- Separate living area
- Split system air conditioning
- Open plan meals / lounge
- Kitchen with induction cooktop, dishwasher recess & overhead cupboards
- Three other bedrooms
- Main bathroom with separate shower
- Spacious laundry, located off the kitchen with stainless steel trough & cabinet