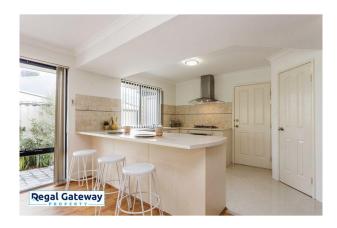

### Available 10/02/2023

- Main bedroom with separate walk in robe
- En-suite with large vanity & glass shower screen
- Theatre room with double doors
- Open plan meals / lounge
- Kitchen with breakfast bar, pantry & stainless steel appliances
- Bedroom with built in robes
- Main bathroom with separate shower
- Laundry with built in bench / cupboards
- Double remote garage
- Easy care paved backyard
- Pets considered dependant on type

# Gallery

Regal Gateway Property 3 / 7

Regal Gateway Property 4/7