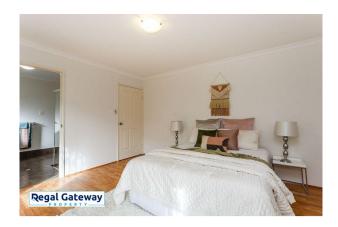

### Available 10/02/2023

- Main bedroom with separate walk in robe
- En-suite with large vanity & glass shower screen
- Theatre room with double doors
- Open plan meals / lounge
- Kitchen with breakfast bar, pantry & stainless steel appliances
- Bedroom with built in robes
- Main bathroom with separate shower
- Laundry with built in bench / cupboards
- Double remote garage
- Easy care paved backyard
- Pets considered dependant on type

# Gallery

Regal Gateway Property 3 / 7

Regal Gateway Property 4/7