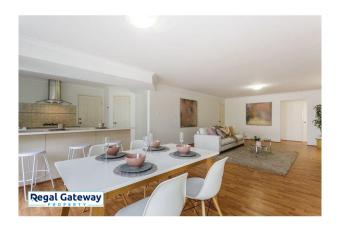

### Available 10/02/2023

- Main bedroom with separate walk in robe
- En-suite with large vanity & glass shower screen
- Theatre room with double doors
- Open plan meals / lounge
- Kitchen with breakfast bar, pantry & stainless steel appliances
- Bedroom with built in robes
- Main bathroom with separate shower
- Laundry with built in bench / cupboards
- Double remote garage
- Easy care paved backyard
- Pets considered dependant on type

# Gallery

Regal Gateway Property 3 / 7

Regal Gateway Property 4/7