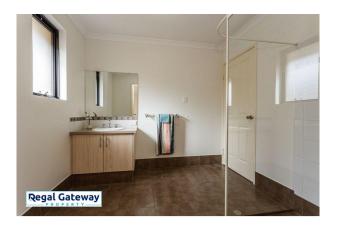

### Available 10/02/2023

- Main bedroom with separate walk in robe
- En-suite with large vanity & glass shower screen
- Theatre room with double doors
- Open plan meals / lounge
- Kitchen with breakfast bar, pantry & stainless steel appliances
- Bedroom with built in robes
- Main bathroom with separate shower
- Laundry with built in bench / cupboards
- Double remote garage
- Easy care paved backyard
- Pets considered dependant on type

# Gallery

Regal Gateway Property 3 / 7

Regal Gateway Property 4/7