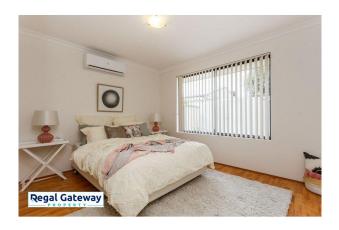

### Available 10/02/2023

- Main bedroom with separate walk in robe
- En-suite with large vanity & glass shower screen
- Theatre room with double doors
- Open plan meals / lounge
- Kitchen with breakfast bar, pantry & stainless steel appliances
- Bedroom with built in robes
- Main bathroom with separate shower
- Laundry with built in bench / cupboards
- Double remote garage
- Easy care paved backyard
- Pets considered dependant on type

# Gallery

Regal Gateway Property 3 / 7

Regal Gateway Property 4/7