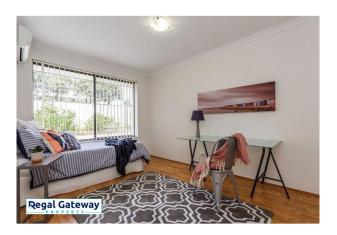

### Available 10/02/2023

- Main bedroom with separate walk in robe
- En-suite with large vanity & glass shower screen
- Theatre room with double doors
- Open plan meals / lounge
- Kitchen with breakfast bar, pantry & stainless steel appliances
- Bedroom with built in robes
- Main bathroom with separate shower
- Laundry with built in bench / cupboards
- Double remote garage
- Easy care paved backyard
- Pets considered dependant on type

# Gallery

Regal Gateway Property 3 / 7

Regal Gateway Property 4/7