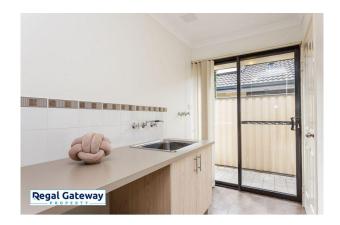

### Available 10/02/2023

- Main bedroom with separate walk in robe
- En-suite with large vanity & glass shower screen
- Theatre room with double doors
- Open plan meals / lounge
- Kitchen with breakfast bar, pantry & stainless steel appliances
- Bedroom with built in robes
- Main bathroom with separate shower
- Laundry with built in bench / cupboards
- Double remote garage
- Easy care paved backyard
- Pets considered dependant on type

# Gallery

Regal Gateway Property 3 / 7

Regal Gateway Property 4/7