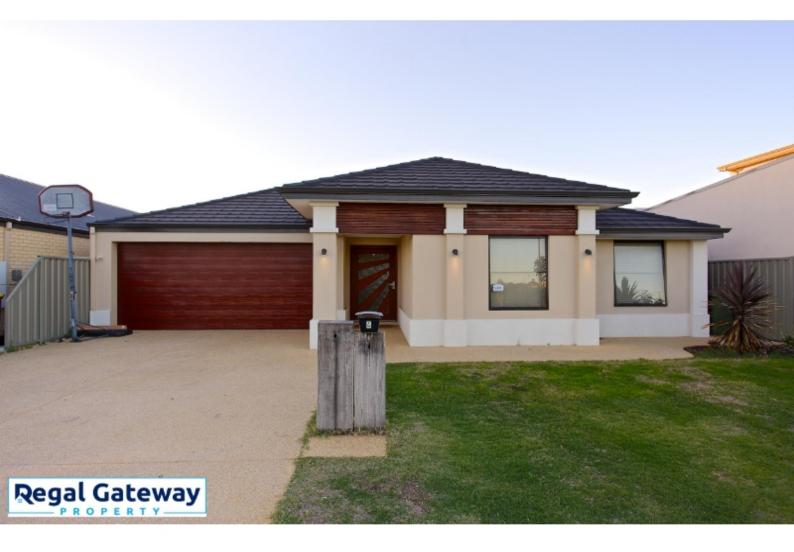

## Wandi - Large Family Home - 4x2 - \$700p/w

Situated in Honeywood Estate, this property is a large family home located across the park and easy access to the Kwinana freeway, Aubin Grove primary school and the Harvest Lakes shopping village.

Available from 28/08/2023

Property features are as follow:

- Main bedroom with triple door built in robe & separate walk in robe
- En-suite with large vanity & glass shower screen
- Separate formal lounge
- Ducted reverse cycle air conditioning
- Open plan meals / lounge
- Kitchen with breakfast bar and stainless steel appliances
- Large minor bedrooms with built in robes
- Main bathroom with separate shower & bath
- Double remote garage
- Easy care paved backyard
- Under roof Alfresco