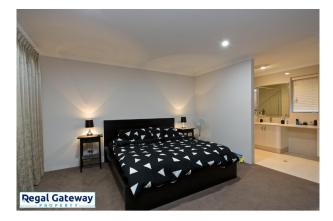

Available from 28/08/2023

Property features are as follow:

- Main bedroom with triple door built in robe & separate walk in robe
- En-suite with large vanity & glass shower screen
- Separate formal lounge
- Ducted reverse cycle air conditioning
- Open plan meals / lounge
- Kitchen with breakfast bar and stainless steel appliances
- Large minor bedrooms with built in robes
- Main bathroom with separate shower & bath
- Double remote garage
- Easy care paved backyard
- Under roof Alfresco