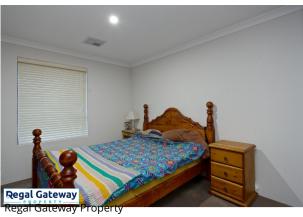

# Gallery

Available from 28/08/2023

Property features are as follow:

- Main bedroom with triple door built in robe & separate walk in robe
- En-suite with large vanity & glass shower screen
- Separate formal lounge
- Ducted reverse cycle air conditioning
- Open plan meals / lounge
- Kitchen with breakfast bar and stainless steel appliances
- Large minor bedrooms with built in robes
- Main bathroom with separate shower & bath
- Double remote garage
- Easy care paved backyard
- Under roof Alfresco