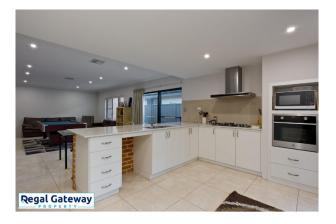

Available from 28/08/2023

Property features are as follow:

- Main bedroom with triple door built in robe & separate walk in robe
- En-suite with large vanity & glass shower screen
- Separate formal lounge
- Ducted reverse cycle air conditioning
- Open plan meals / lounge
- Kitchen with breakfast bar and stainless steel appliances
- Large minor bedrooms with built in robes
- Main bathroom with separate shower & bath
- Double remote garage
- Easy care paved backyard
- Under roof Alfresco

# Gallery