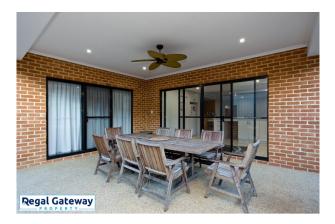

# Gallery

Available from 28/08/2023

Property features are as follow:

- Main bedroom with triple door built in robe & separate walk in robe
- En-suite with large vanity & glass shower screen
- Separate formal lounge
- Ducted reverse cycle air conditioning
- Open plan meals / lounge
- Kitchen with breakfast bar and stainless steel appliances
- Large minor bedrooms with built in robes
- Main bathroom with separate shower & bath
- Double remote garage
- Easy care paved backyard
- Under roof Alfresco