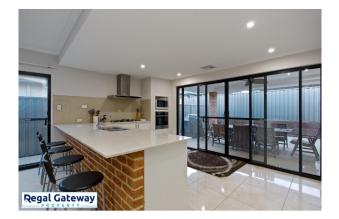

Available from 28/08/2023

Property features are as follow:

- Main bedroom with triple door built in robe & separate walk in robe
- En-suite with large vanity & glass shower screen
- Separate formal lounge
- Ducted reverse cycle air conditioning
- Open plan meals / lounge
- Kitchen with breakfast bar and stainless steel appliances
- Large minor bedrooms with built in robes
- Main bathroom with separate shower & bath
- Double remote garage
- Easy care paved backyard
- Under roof Alfresco

# Gallery