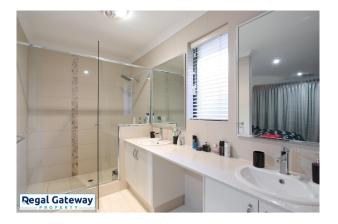

Available from 28/08/2023

Property features are as follow:

- Main bedroom with triple door built in robe & separate walk in robe
- En-suite with large vanity & glass shower screen
- Separate formal lounge
- Ducted reverse cycle air conditioning
- Open plan meals / lounge
- Kitchen with breakfast bar and stainless steel appliances
- Large minor bedrooms with built in robes
- Main bathroom with separate shower & bath
- Double remote garage
- Easy care paved backyard
- Under roof Alfresco