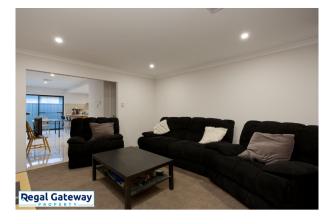

Available from 28/08/2023

Property features are as follow:

- Main bedroom with triple door built in robe & separate walk in robe
- En-suite with large vanity & glass shower screen
- Separate formal lounge
- Ducted reverse cycle air conditioning
- Open plan meals / lounge
- Kitchen with breakfast bar and stainless steel appliances
- Large minor bedrooms with built in robes
- Main bathroom with separate shower & bath
- Double remote garage
- Easy care paved backyard
- Under roof Alfresco

# Gallery