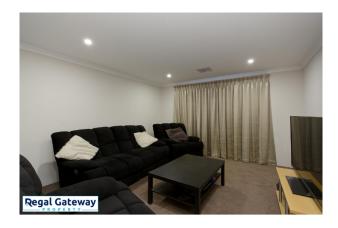

Available from 28/08/2023

Property features are as follow:

- Main bedroom with triple door built in robe & separate walk in robe
- En-suite with large vanity & glass shower screen
- Separate formal lounge
- Ducted reverse cycle air conditioning
- Open plan meals / lounge
- Kitchen with breakfast bar and stainless steel appliances
- Large minor bedrooms with built in robes
- Main bathroom with separate shower & bath
- Double remote garage
- Easy care paved backyard
- Under roof Alfresco

# Gallery