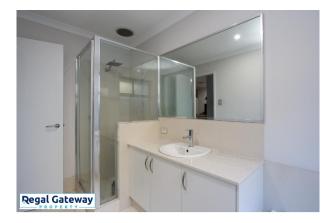

Available from 28/08/2023

Property features are as follow:

- Main bedroom with triple door built in robe & separate walk in robe
- En-suite with large vanity & glass shower screen
- Separate formal lounge
- Ducted reverse cycle air conditioning
- Open plan meals / lounge
- Kitchen with breakfast bar and stainless steel appliances
- Large minor bedrooms with built in robes
- Main bathroom with separate shower & bath
- Double remote garage
- Easy care paved backyard
- Under roof Alfresco