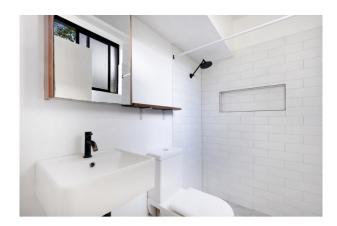

### Modern 1-bedroom apartment in secure building

This stylish 1-bedroom apartment is set in a well-maintained security complex and offers contemporary living with premium features. Enjoy a sleek kitchen with stainless steel appliances, a modern bathroom, and polished parquetry floors throughout. The spacious bedroom includes built-in wardrobes and opens onto a sunny balcony. Additional conveniences include on-site laundry facilities and an off-street car space.

- Spacious bedroom with built-in wardrobes
- Sunlit balcony off the bedroom
- Ultra-modern kitchen with stainless steel appliances
- Stylish, updated bathroom
- Polished parquetry floors throughout
- Secure, well-maintained building
- On-site common laundry facilities
- Off-street car space
- Prime location on a tree-lined street
- Minutes to shops, harbourfront parklands, and fast city transport, including light rail