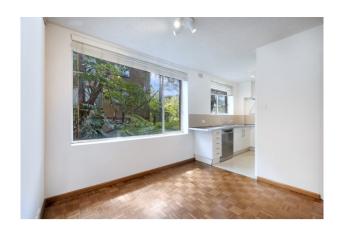

### Modern 1-bedroom apartment in secure building

This stylish 1-bedroom apartment is set in a well-maintained security complex and offers contemporary living with premium features. Enjoy a sleek kitchen with stainless steel appliances, a modern bathroom, and polished parquetry floors throughout. The spacious bedroom includes built-in wardrobes and opens onto a sunny balcony. Additional conveniences include on-site laundry facilities and an off-street car space.

- Spacious bedroom with built-in wardrobes
- Sunlit balcony off the bedroom
- Ultra-modern kitchen with stainless steel appliances
- Stylish, updated bathroom
- Polished parquetry floors throughout
- Secure, well-maintained building
- On-site common laundry facilities
- Off-street car space
- Prime location on a tree-lined street
- Minutes to shops, harbourfront parklands, and fast city transport, including light rail