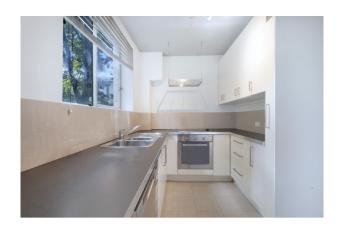

### Modern 1-bedroom apartment in secure building

This stylish 1-bedroom apartment is set in a well-maintained security complex and offers contemporary living with premium features. Enjoy a sleek kitchen with stainless steel appliances, a modern bathroom, and polished parquetry floors throughout. The spacious bedroom includes built-in wardrobes and opens onto a sunny balcony. Additional conveniences include on-site laundry facilities and an off-street car space.

- Spacious bedroom with built-in wardrobes
- Sunlit balcony off the bedroom
- Ultra-modern kitchen with stainless steel appliances
- Stylish, updated bathroom
- Polished parquetry floors throughout
- Secure, well-maintained building
- On-site common laundry facilities
- Off-street car space
- Prime location on a tree-lined street
- Minutes to shops, harbourfront parklands, and fast city transport, including light rail