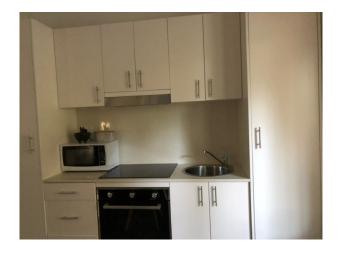

- Open plan lounge and kitchen
- Sun filled balcony
- Spacious king sized bedroom
- Modern kitchen with Caesarstone benchtops & stainless steel appliances
- Secure building with lock up garage (1 x car space available for additional charge)