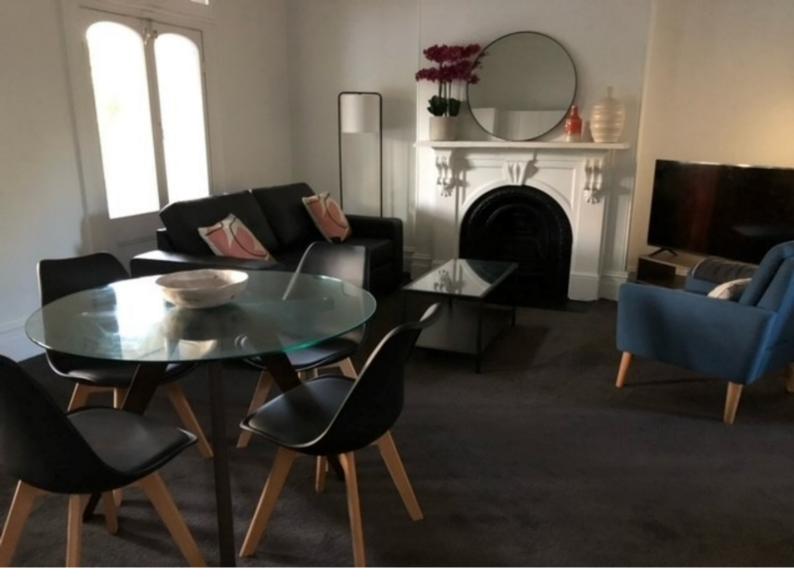

### Furnished/Unfurnished city fringe apartment

This light-filled, beautifully presented one-bedroom apartment is situated on the middle floor of a well-maintained block, offering sweeping views across Victoria Park. Located in an ultra-convenient area, it is just a short stroll to Broadway shopping, Sydney University, RPA Hospital, and fast city transport. Option to lease furnished or unfurnished.

- Open plan lounge and kitchen
- Sun filled balcony
- Spacious king sized bedroom
- Modern kitchen with Caesarstone benchtops & stainless steel appliances
- Secure building with lock up garage (1 x car space available for additional charge)