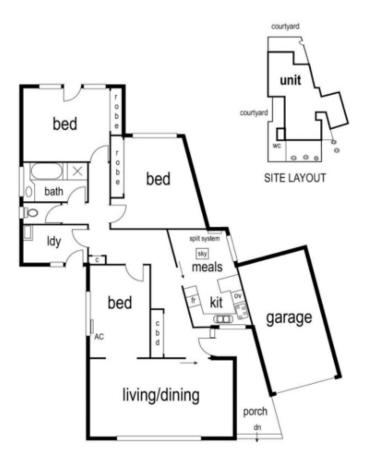

### Floor Plans

Metropole Melbourne 6 / 8

Asal Mohajer 03 9591 8888 amohajer@metropole.com.au

03 9591 8888 Level 2, 181 Bay Street Brighton VIC 3186

#### Features include:

- Sunny living room with air conditioning
- Large kitchen and meals area with plenty of storage and dishwasher
- Two large bedrooms with built in robes
- Third bedroom/large study
- Separate laundry with access to private courtyard with clothesline
- Bathroom with bath, separate shower and separate toilet.
- Rear private courtyard with access into Lisa Court.
- Ducted heating, storage and remote garage