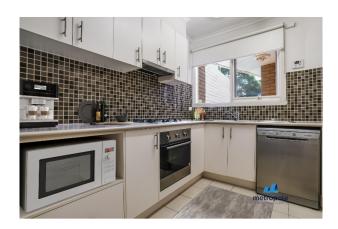

#### Features include:

- Sunny living room with air conditioning
- Large kitchen and meals area with plenty of storage and dishwasher
- Two large bedrooms with built in robes
- Third bedroom/large study
- Separate laundry with access to private courtyard with clothesline
- Bathroom with bath, separate shower and separate toilet.
- Rear private courtyard with access into Lisa Court.
- Ducted heating, storage and remote garage

# Gallery

Metropole Melbourne 3 / 8

Metropole Melbourne 4 / 8