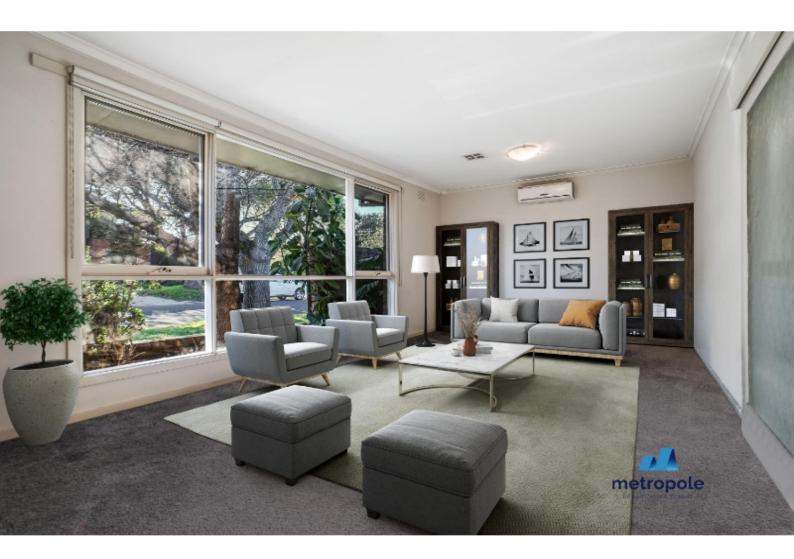

### SPACIOUS VILLA IN SOUGHT AFTER LOCATION

This spacious villa unit with its on-street frontage as well as access from Lisa Court offers privacy and low maintenance living.

#### Features include:

- Sunny living room with air conditioning
- Large kitchen and meals area with plenty of storage and dishwasher
- Two large bedrooms with built in robes
- Third bedroom/large study
- Separate laundry with access to private courtyard with clothesline
- Bathroom with bath, separate shower and separate toilet.
- Rear private courtyard with access into Lisa Court.
- Ducted heating, storage and remote garage

# Gallery

Metropole Melbourne 3 / 8

Metropole Melbourne 4 / 8