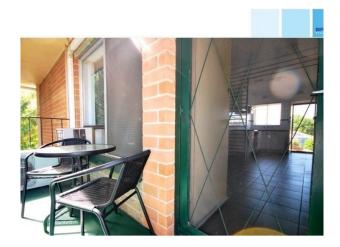

Positioned on the top floor, the unit offers light filled and comfortable living. The tiled open plan living and dining area flows through to stylish kitchen complete with stainless steel gas cooking appliances. This area also includes a reverse cycle wall mounted split system air conditioning.

# Gallery

Bruse Real Estate 3 / 8

Bruse Real Estate 4 / 8