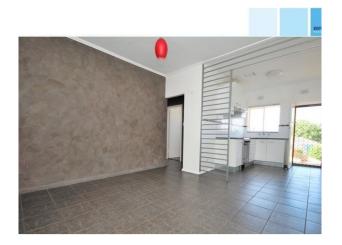

Positioned on the top floor, the unit offers light filled and comfortable living. The tiled open plan living and dining area flows through to stylish kitchen complete with stainless steel gas cooking appliances. This area also includes a reverse cycle wall mounted split system air conditioning.