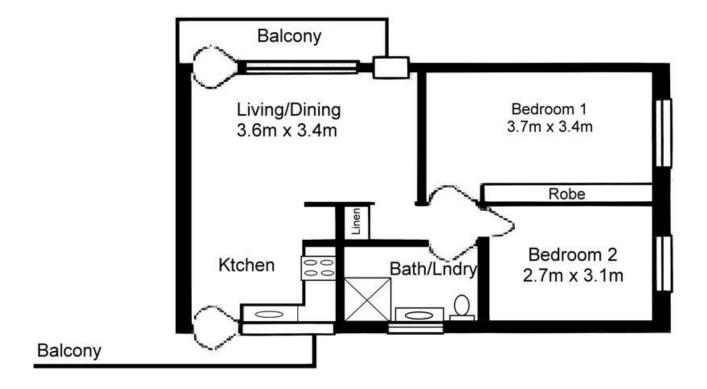

Positioned on the top floor, the unit offers light filled and comfortable living. The tiled open plan living and dining area flows through to stylish kitchen complete with stainless steel gas cooking appliances. This area also includes a reverse cycle wall mounted split system air conditioning.

The two bedrooms are north facing and very generous in size, the main bedroom with floor-to-ceiling built-in robes & ceiling fan.

The combined bathroom and laundry is great size and has been completely renovated.

## Floor Plans

Bruse Real Estate 6 / 8