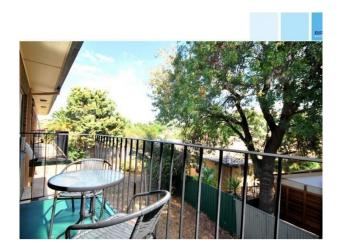

Positioned on the top floor, the unit offers light filled and comfortable living. The tiled open plan living and dining area flows through to stylish kitchen complete with stainless steel gas cooking appliances. This area also includes a reverse cycle wall mounted split system air conditioning.

# Gallery

Bruse Real Estate 3 / 8

Bruse Real Estate 4 / 8