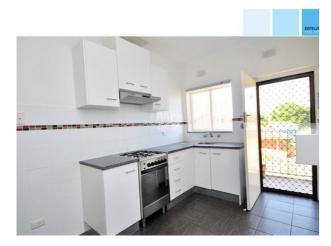

Positioned on the top floor, the unit offers light filled and comfortable living. The tiled open plan living and dining area flows through to stylish kitchen complete with stainless steel gas cooking appliances. This area also includes a reverse cycle wall mounted split system air conditioning.