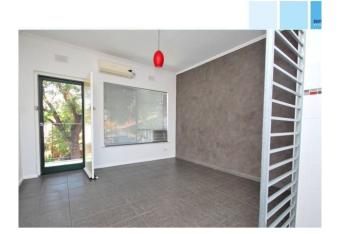

Positioned on the top floor, the unit offers light filled and comfortable living. The tiled open plan living and dining area flows through to stylish kitchen complete with stainless steel gas cooking appliances. This area also includes a reverse cycle wall mounted split system air conditioning.