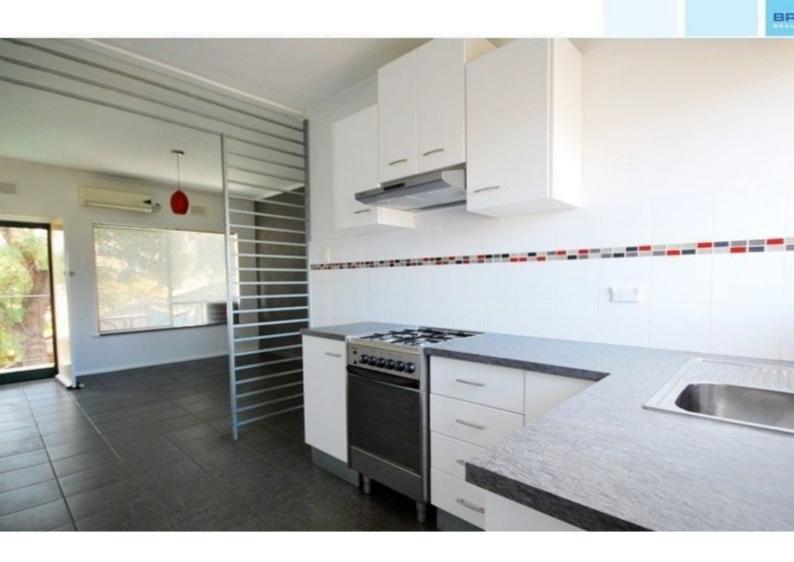

Positioned on the top floor, the unit offers light filled and comfortable living. The tiled open plan living and dining area flows through to stylish kitchen complete with stainless steel gas cooking appliances. This area also includes a reverse cycle wall mounted split system air conditioning.

The two bedrooms are north facing and very generous in size, the main bedroom with floor-to-ceiling built-in robes & ceiling fan.

The combined bathroom and laundry is great size and has been completely renovated.