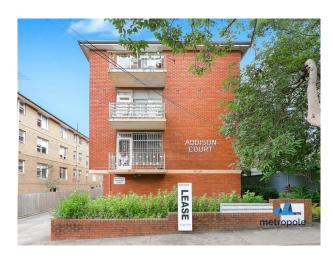

### 4/28 Addison Street KENSINGTON NSW 2033

\$870

Date available: Now Book Inspection

# UPDATED KITCHEN AND BATHROOM TWO BEDROOM WITH GARAGE

This two bedroom is positioned on the first floor situated in a small security block, is set in a prime location which is well recognised as one of Kensington's most-sought-after residential precincts.

#### Features include:

- Two large bedrooms. main includes built in wardrobe
- Updated kitchen
- Updated bathroom with separate shower and bath
- Spacious living room opening to a balcony
- Internal laundry
- One garage space