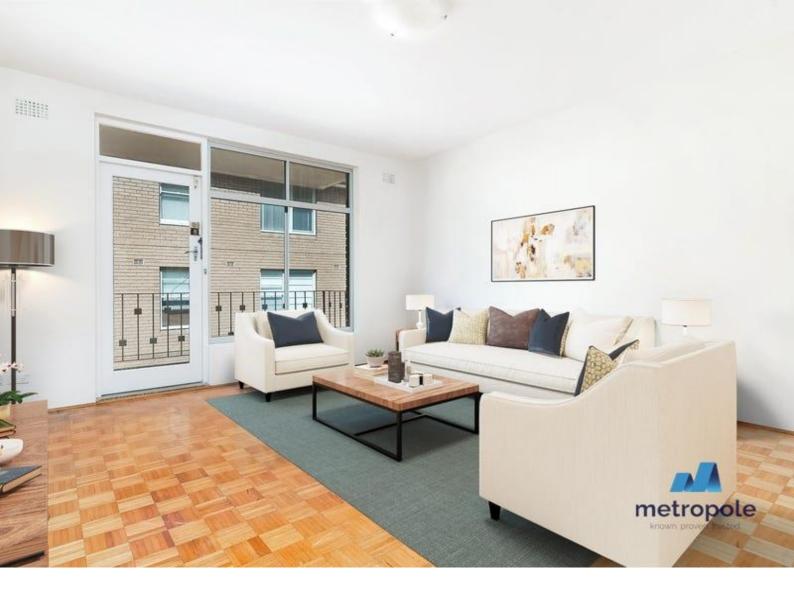

# UPDATED KITCHEN AND BATHROOM TWO BEDROOM WITH GARAGE

This two bedroom is positioned on the first floor situated in a small security block, is set in a prime location which is well recognised as one of Kensington's most-sought-after residential precincts.

#### Features include:

- Two large bedrooms. main includes built in wardrobe
- Updated kitchen
- Updated bathroom with separate shower and bath
- Spacious living room opening to a balcony
- Internal laundry
- One garage space

## Gallery

Metropole Sydney 3 / 8