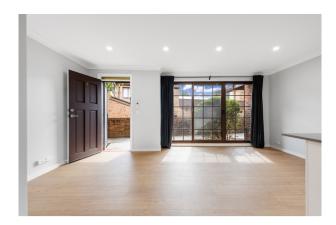

- Bright open-plan living and dining area with air conditioning
- Designer kitchen with stone benchtops, stainless steel appliances, convection stove and dishwasher
- Contemporary bathroom with full-sized tub, plus additional guest WC
- Two well-proportioned bedrooms with ceiling fans â€" main opens to a large private balcony
- Private paved courtyard surrounded by lush greenery â€" low maintenance and ideal for relaxing outdoors
- Secure basement lock-up garage
- Pets considered on application