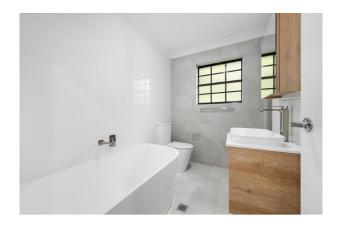

- Bright open-plan living and dining area with air conditioning
- Designer kitchen with stone benchtops, stainless steel appliances, convection stove and dishwasher
- Contemporary bathroom with full-sized tub, plus additional guest WC
- Two well-proportioned bedrooms with ceiling fans â€" main opens to a large private balcony
- Private paved courtyard surrounded by lush greenery â€" low maintenance and ideal for relaxing outdoors
- Secure basement lock-up garage
- Pets considered on application