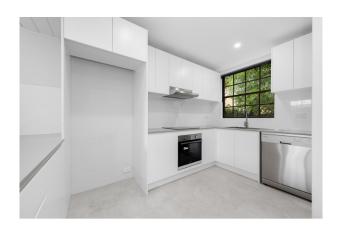

- Bright open-plan living and dining area with air conditioning
- Designer kitchen with stone benchtops, stainless steel appliances, convection stove and dishwasher
- Contemporary bathroom with full-sized tub, plus additional guest WC
- Two well-proportioned bedrooms with ceiling fans â€" main opens to a large private balcony
- Private paved courtyard surrounded by lush greenery â€" low maintenance and ideal for relaxing outdoors
- Secure basement lock-up garage
- Pets considered on application