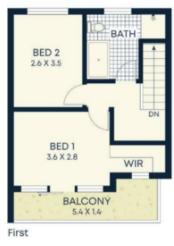

## Floor Plans

- Bright open-plan living and dining area with air conditioning
- Designer kitchen with stone benchtops, stainless steel appliances, convection stove and dishwasher
- Contemporary bathroom with full-sized tub, plus additional guest WC
- Two well-proportioned bedrooms with ceiling fans â€" main opens to a large private balcony
- Private paved courtyard surrounded by lush greenery â€" low maintenance and ideal for relaxing outdoors
- Secure basement lock-up garage
- Pets considered on application