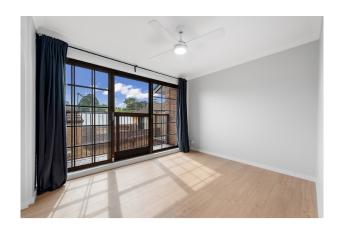

- Bright open-plan living and dining area with air conditioning
- Designer kitchen with stone benchtops, stainless steel appliances, convection stove and dishwasher
- Contemporary bathroom with full-sized tub, plus additional guest WC
- Two well-proportioned bedrooms with ceiling fans â€" main opens to a large private balcony
- Private paved courtyard surrounded by lush greenery â€" low maintenance and ideal for relaxing outdoors
- Secure basement lock-up garage
- Pets considered on application