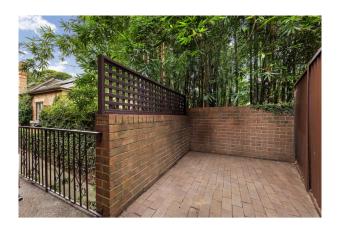

- Bright open-plan living and dining area with air conditioning
- Designer kitchen with stone benchtops, stainless steel appliances, convection stove and dishwasher
- Contemporary bathroom with full-sized tub, plus additional guest WC
- Two well-proportioned bedrooms with ceiling fans â€" main opens to a large private balcony
- Private paved courtyard surrounded by lush greenery â€" low maintenance and ideal for relaxing outdoors
- Secure basement lock-up garage
- Pets considered on application