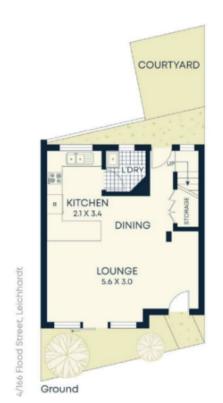

roll to both Leichhardt Marketplace and Marion Metro station. Step inside to discover a fresh, modern interior finished to a high standard throughout.

- Bright open-plan living and dining area with air conditioning
- Designer kitchen with stone benchtops, stainless steel appliances, convection stove and dishwasher
- Contemporary bathroom with full-sized tub, plus additional guest WC
- Two well-proportioned bedrooms with ceiling fans â€" main opens to a large private balcony
- Private paved courtyard surrounded by lush greenery â€" low maintenance and ideal for relaxing outdoors
- Secure basement lock-up garage
- Pets considered on application

CobdenHayson Annandale 1/6

# Gallery











CobdenHayson Annandale 2 / 6

# **Location Map**



CobdenHayson Annandale 3 / 6

## Floor Plans





## CobdenHayson.





4/6

CobdenHayson Annandale



### Ryan Walker

ryanw@ch.com.au

(02) 9552 4888 99 Johnston Street Annndale NSW 2038



With our agency, you can book Property Inspections 24/7 on your computer, tablet or smartphone. When you do, you will receive an immediate response confirming your booking via email and SMS. Should the property be leased, the inspection time changed or cancelled for any reason, you will be informed the second it happens keeping you up to date.

You can also change or cancel your booking at any time if you no longer wish to attend or the times are no longer suitable. As part of your booking, we will send you reminders of the inspection as well as directions to the property to make the process of inspecting the property seamless.

Finally, should y