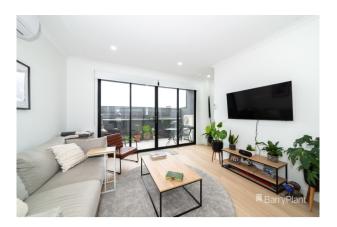

On the entry level a private lock up garage incorporating laundry sits alongside a cleverly positioned study/home office. Up one level, spacious open plan living with balcony views is complemented by an all-white designer kitchen with Franke appliances, stone benchtops with breakfast bar and waterfall edge, with huge walk-in pantry, plus a powder room at the top of the stairs. On the top floor, two comfortable bedrooms, both with built in robes, are serviced by the luxe main bathroom featuring floor-to-ceiling tiles, floating vanity and chic black fittings.

Features include split system heating and cooling, 2.5kW solar system, and motorised external blinds on three sides of the home.

Right in the heart of Fawkner with easy access to the Sydney Road network of amenities, conveniently opposite local shops and eateries, minutes to Gowrie Station, and within walking distance of John Fawkner College and Fawkner Library.