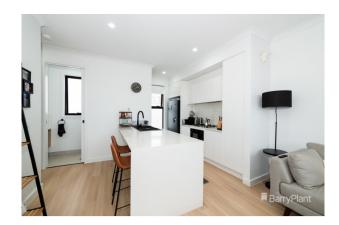

On the entry level a private lock up garage incorporating laundry sits alongside a cleverly positioned study/home office. Up one level, spacious open plan living with balcony views is complemented by an all-white designer kitchen with Franke appliances, stone benchtops with breakfast bar and waterfall edge, with huge walk-in pantry, plus a powder room at the top of the stairs. On the top floor, two comfortable bedrooms, both with built in robes, are serviced by the luxe main bathroom featuring floor-to-ceiling tiles, floating vanity and chic black fittings.