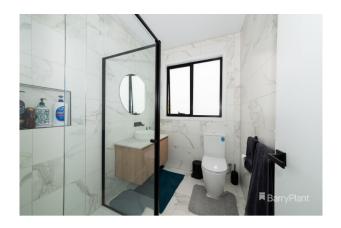

On the entry level a private lock up garage incorporating laundry sits alongside a cleverly positioned study/home office. Up one level, spacious open plan living with balcony views is complemented by an all-white designer kitchen with Franke appliances, stone benchtops with breakfast bar and waterfall edge, with huge walk-in pantry, plus a powder room at the top of the stairs. On the top floor, two comfortable bedrooms, both with built in robes, are serviced by the luxe main bathroom featuring floor-to-ceiling tiles, floating vanity and chic black fittings.