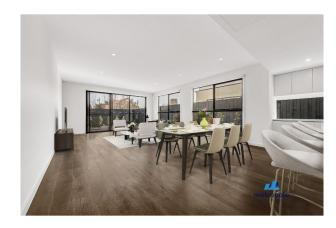

### GROUND FLOOR:

- \* Large private study area
- \* Downstairs formal living area drenched in natural light
- \* Spacious laundry fitted with stone benchtops and direct external access
- \* Stunning entertainer's kitchen with gas stove top, dishwasher, walk-in pantry, and stone benchtops
- \* Stylish powder room with built in cabinetry
- \* Ground floor open plan living and dining area that connects seamlessly to the entertainer's kitchen and outdoor deck
- \* Decked entertainment area perfect for outdoor meals and relaxing
- \* A generous sized backyard perfect for families
- \* A single remote garage with internal access plus additional driveway parking

# Gallery

Metropole Melbourne 3/9

Metropole Melbourne 5 / 9