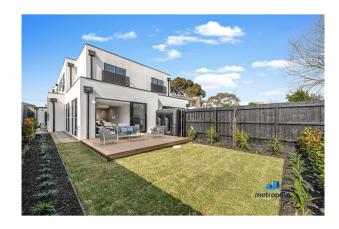

### GROUND FLOOR:

- \* Large private study area
- \* Downstairs formal living area drenched in natural light
- \* Spacious laundry fitted with stone benchtops and direct external access
- \* Stunning entertainer's kitchen with gas stove top, dishwasher, walk-in pantry, and stone benchtops
- \* Stylish powder room with built in cabinetry
- \* Ground floor open plan living and dining area that connects seamlessly to the entertainer's kitchen and outdoor deck
- \* Decked entertainment area perfect for outdoor meals and relaxing
- \* A generous sized backyard perfect for families
- \* A single remote garage with internal access plus additional driveway parking

#### ADDED FEATURES:

- \* 6-star energy rating
- \* Engineered timber flooring
- \* Great storage spaces on all levels
- \* Landscaped front yard
- \* Remote single garage with side of house access and direct internal property access plus driveway parking for one additional car
- \* Water tank connected to toilets for increased water efficiency
- \* Split system reverse cycle air-conditioning throughout
- \* Irrigation system fitted with manual timer
- \* Alarm system and video doorbell