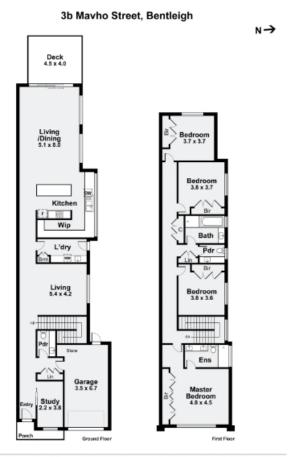

### GROUND FLOOR:

- \* Large private study area
- \* Downstairs formal living area drenched in natural light
- \* Spacious laundry fitted with stone benchtops and direct external access
- \* Stunning entertainer's kitchen with gas stove top, dishwasher, walk-in pantry, and stone benchtops
- \* Stylish powder room with built in cabinetry
- \* Ground floor open plan living and dining area that connects seamlessly to the entertainer's kitchen and outdoor deck
- \* Decked entertainment area perfect for outdoor meals and relaxing
- \* A generous sized backyard perfect for families
- \* A single remote garage with internal access plus additional driveway parking

#### FIRST FLOOR:

- \* Stylish and spacious master suite with stunning floor to ceiling built in robes and built-in cabinetry as well as a luxury ensuite fitted with his and hers sinks and shower
- \* 3 additional well sized bedrooms all with built in robes for great storage
- \* A luxurious main bathroom with bath and shower facilities, wall to ceiling tiles and high-end finishes
- \* An additional powder room

## Floor Plans

Whilst every attempt has been made to ensure the secursory of this Socration/respon, measurements of doors, windows, mores and any other items are approximates only.

The producer or agent cannot be held responsible for any errors, detesions or misstatements. This plan is for illustrative purposes only and should be used as such.