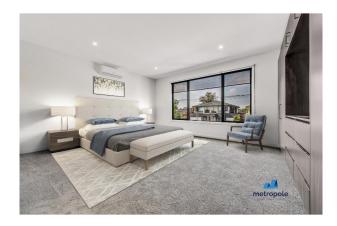

#### FIRST FLOOR:

- \* Stylish and spacious master suite with stunning floor to ceiling built in robes and built-in cabinetry as well as a luxury ensuite fitted with his and hers sinks and shower
- \* 3 additional well sized bedrooms all with built in robes for great storage
- \* A luxurious main bathroom with bath and shower facilities, wall to ceiling tiles and high-end finishes
- \* An additional powder room

#### ADDED FEATURES:

- \* 6-star energy rating
- \* Engineered timber flooring
- \* Great storage spaces on all levels
- \* Landscaped front yard
- \* Remote single garage with side of house access and direct internal property access plus driveway parking for one additional car
- \* Water tank connected to toilets for increased water efficiency
- \* Split system reverse cycle air-conditioning throughout
- \* Irrigation system fitted with manual timer
- \* Alarm system and video doorbell