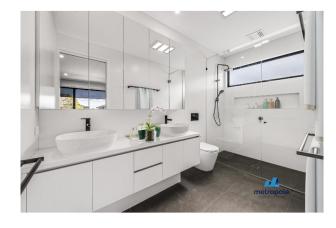

#### FIRST FLOOR:

- \* Stylish and spacious master suite with stunning floor to ceiling built in robes and built-in cabinetry as well as a luxury ensuite fitted with his and hers sinks and shower
- \* 3 additional well sized bedrooms all with built in robes for great storage
- \* A luxurious main bathroom with bath and shower facilities, wall to ceiling tiles and high-end finishes
- \* An additional powder room