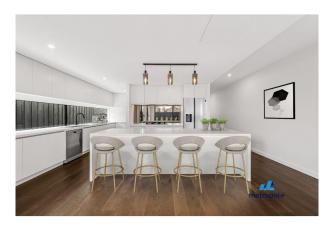

### GROUND FLOOR:

- \* Large private study area
- \* Downstairs formal living area drenched in natural light
- \* Spacious laundry fitted with stone benchtops and direct external access
- \* Stunning entertainer's kitchen with gas stove top, dishwasher, walk-in pantry, and stone benchtops
- \* Stylish powder room with built in cabinetry
- \* Ground floor open plan living and dining area that connects seamlessly to the entertainer's kitchen and outdoor deck
- \* Decked entertainment area perfect for outdoor meals and relaxing
- \* A generous sized backyard perfect for families
- \* A single remote garage with internal access plus additional driveway parking

# Gallery

Metropole Melbourne 3/9

Metropole Melbourne 5 / 9