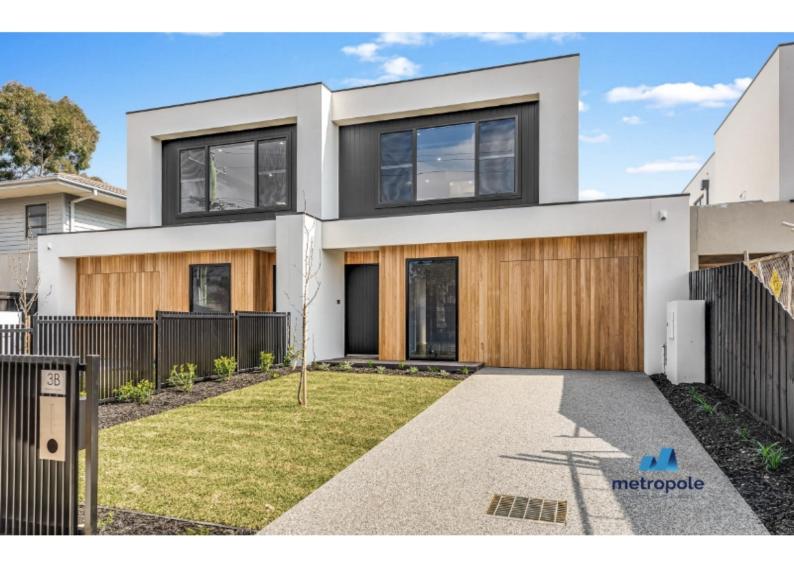

## 3B Mayho Street BENTLEIGH VIC 3204

\$1,199

Date available: 7 April 2025

**Book Inspection** 

## LUXURY BUILD IN IDYLLIC BAYSIDE

Step into this exquisitely crafted luxury townhouse, a flawless representation of sophistication and artistry. Indulge in the allure of this striking modern dwelling boasting four bedrooms, along with a study, tailored to meet the needs of an elegant family lifestyle. Spanning across two expertly designed levels, the residence effortlessly fuses modern architectural elements, premium finishes, and generous space for both leisure and entertaining.

#### ADDED FEATURES:

- \* 6-star energy rating
- \* Engineered timber flooring
- \* Great storage spaces on all levels
- \* Landscaped front yard
- \* Remote single garage with side of house access and direct internal property access plus driveway parking for one additional car
- \* Water tank connected to toilets for increased water efficiency
- \* Split system reverse cycle air-conditioning throughout
- \* Irrigation system fitted with manual timer
- \* Alarm system and video doorbell