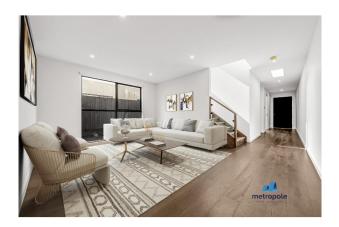

### GROUND FLOOR:

- \* Large private study area
- \* Downstairs formal living area drenched in natural light
- \* Spacious laundry fitted with stone benchtops and direct external access
- \* Stunning entertainer's kitchen with gas stove top, dishwasher, walk-in pantry, and stone benchtops
- \* Stylish powder room with built in cabinetry
- \* Ground floor open plan living and dining area that connects seamlessly to the entertainer's kitchen and outdoor deck
- \* Decked entertainment area perfect for outdoor meals and relaxing
- \* A generous sized backyard perfect for families
- \* A single remote garage with internal access plus additional driveway parking

# Gallery

Metropole Melbourne 3/9

Metropole Melbourne 5 / 9