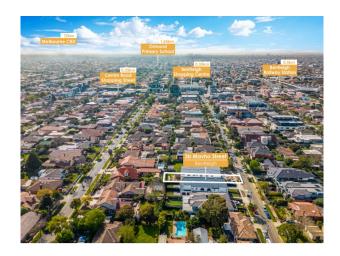

## **Location Map**

Metropole Melbourne 6 / 9

Located just a street from the bustling atmosphere of Centre Road, residents will find themselves walking distance to an abundance of local coffee shops, retailers, restaurants as well as Bentleigh and McKinnon Railway Station's. Well serviced by main arterial roads including Centre Road, Nepean Highway and East Boundary Road. Located in the catchment for Bentleigh West Primary and Brighton Secondary College (STSA), this home will delight families looking for a piece of unbridled luxury in an idyllic location.