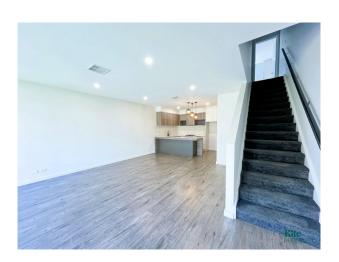

This property comes complete with:

- Stunning designer open plan kitchen with, dishwasher, gas appliances, built in dining area and feature lighting
- Easy care Floating floors throughout the living areas, and carpet to the bedrooms
- Large master bedroom with ensuite & built in robes
- Ducted heating & air conditioning
- Family sized bathroom with shower and bath
- Separate laundry and downstairs toilet
- Generous sized second and third bedrooms with large windows and built in robes
- Added bonus of a 3rd floor Living area with access to 2 tiled rooftop terraces with views of the Port Adelaide area

# Gallery

Kite Property 3/9

Kite Property 6 / 9