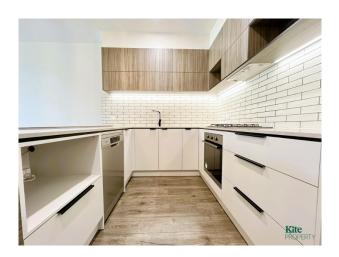

This property comes complete with:

- Stunning designer open plan kitchen with, dishwasher, gas appliances, built in dining area and feature lighting
- Easy care Floating floors throughout the living areas, and carpet to the bedrooms
- Large master bedroom with ensuite & built in robes
- Ducted heating & air conditioning
- Family sized bathroom with shower and bath
- Separate laundry and downstairs toilet
- Generous sized second and third bedrooms with large windows and built in robes
- Added bonus of a 3rd floor Living area with access to 2 tiled rooftop terraces with views of the Port Adelaide area

# Gallery

Kite Property 3/9

Kite Property 6 / 9