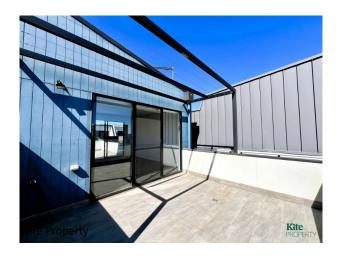

This property comes complete with:

- Stunning designer open plan kitchen with, dishwasher, gas appliances, built in dining area and feature lighting
- Easy care Floating floors throughout the living areas, and carpet to the bedrooms
- Large master bedroom with ensuite & built in robes
- Ducted heating & air conditioning
- Family sized bathroom with shower and bath
- Separate laundry and downstairs toilet
- Generous sized second and third bedrooms with large windows and built in robes
- Added bonus of a 3rd floor Living area with access to 2 tiled rooftop terraces with views of the Port Adelaide area

# Gallery

Kite Property 3/9

Kite Property 6 / 9