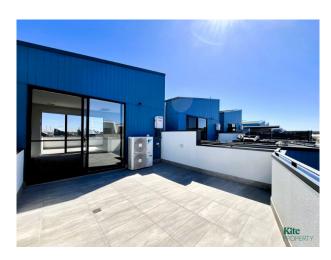

### 3-Bed Townhome with Roof Top Terrace

Kite Property are pleased to present this stunning 3 story 3-bedroom Townhouse. Dock One boasts a striking mix of architecturally designed homes, driven by contemporary design and a respect for the past, inspired by local history, art and culture in an environment that delivers a unique lifestyle opportunity. Where the green of the surrounding parks and gardens meet the blue of the port and nearby dolphin sanctuary.

This property comes complete with:

- Stunning designer open plan kitchen with, dishwasher, gas appliances, built in dining area and feature lighting
- Easy care Floating floors throughout the living areas, and carpet to the bedrooms
- Large master bedroom with ensuite & built in robes
- Ducted heating & air conditioning
- Family sized bathroom with shower and bath
- Separate laundry and downstairs toilet
- Generous sized second and third bedrooms with large windows and built in robes
- Added bonus of a 3rd floor Living area with access to 2 tiled rooftop terraces with views of the Port Adelaide area