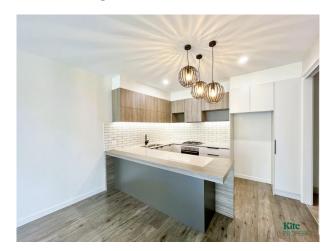

This property comes complete with:

- Stunning designer open plan kitchen with, dishwasher, gas appliances, built in dining area and feature lighting
- Easy care Floating floors throughout the living areas, and carpet to the bedrooms
- Large master bedroom with ensuite & built in robes
- Ducted heating & air conditioning
- Family sized bathroom with shower and bath
- Separate laundry and downstairs toilet
- Generous sized second and third bedrooms with large windows and built in robes
- Added bonus of a 3rd floor Living area with access to 2 tiled rooftop terraces with views of the Port Adelaide area

# Gallery

Kite Property 3/9

Kite Property 6 / 9