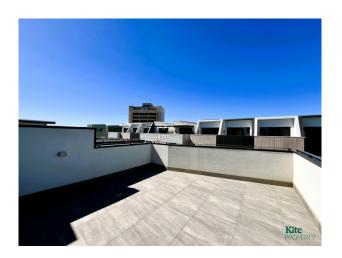

This property comes complete with:

- Stunning designer open plan kitchen with, dishwasher, gas appliances, built in dining area and feature lighting
- Easy care Floating floors throughout the living areas, and carpet to the bedrooms
- Large master bedroom with ensuite & built in robes
- Ducted heating & air conditioning
- Family sized bathroom with shower and bath
- Separate laundry and downstairs toilet
- Generous sized second and third bedrooms with large windows and built in robes
- Added bonus of a 3rd floor Living area with access to 2 tiled rooftop terraces with views of the Port Adelaide area

# Gallery

Kite Property 3/9

Kite Property 6 / 9