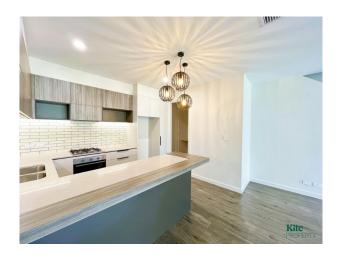

This property comes complete with:

- Stunning designer open plan kitchen with, dishwasher, gas appliances, built in dining area and feature lighting
- Easy care Floating floors throughout the living areas, and carpet to the bedrooms
- Large master bedroom with ensuite & built in robes
- Ducted heating & air conditioning
- Family sized bathroom with shower and bath
- Separate laundry and downstairs toilet
- Generous sized second and third bedrooms with large windows and built in robes
- Added bonus of a 3rd floor Living area with access to 2 tiled rooftop terraces with views of the Port Adelaide area

# Gallery

Kite Property 3/9

Kite Property 6 / 9