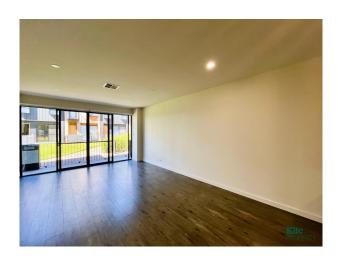

This property comes complete with:

- Stunning designer open plan kitchen with, dishwasher, gas appliances, built in dining area and feature lighting
- Easy care Floating floors throughout the living areas, and carpet to the bedrooms
- Large master bedroom with ensuite & built in robes
- Ducted heating & air conditioning
- Family sized bathroom with shower and bath
- Separate laundry and downstairs toilet
- Generous sized second and third bedrooms with large windows and built in robes
- Added bonus of a 3rd floor Living area with access to 2 tiled rooftop terraces with views of the Port Adelaide area

# Gallery

Kite Property 3/9

Kite Property 6 / 9