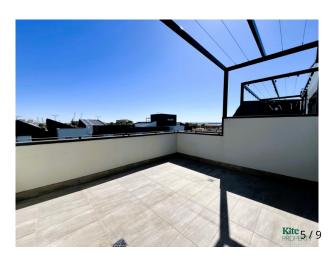

This property comes complete with:

- Stunning designer open plan kitchen with, dishwasher, gas appliances, built in dining area and feature lighting
- Easy care Floating floors throughout the living areas, and carpet to the bedrooms
- Large master bedroom with ensuite & built in robes
- Ducted heating & air conditioning
- Family sized bathroom with shower and bath
- Separate laundry and downstairs toilet
- Generous sized second and third bedrooms with large windows and built in robes
- Added bonus of a 3rd floor Living area with access to 2 tiled rooftop terraces with views of the Port Adelaide area

# Gallery

Kite Property 3/9

Kite Property 6 / 9