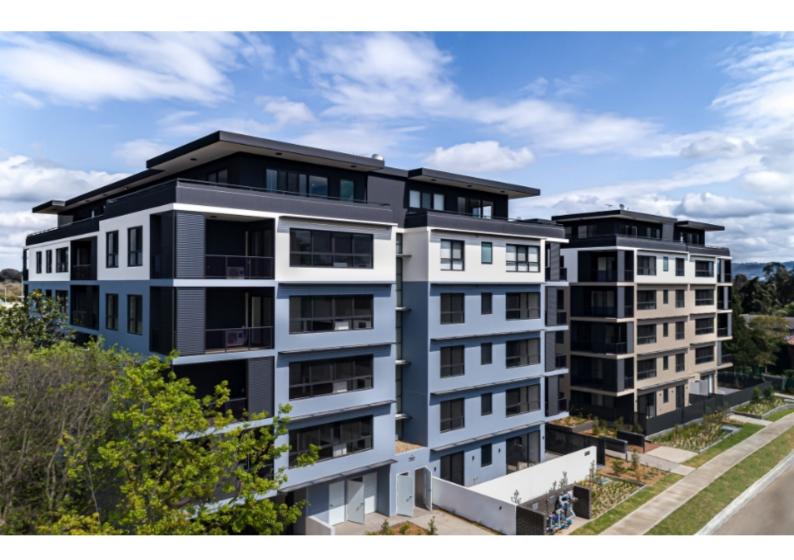

## 36/12 Vista Street Penrith NSW 2750

\$620.00 pw

Date available: 23 December 2024

**Book Inspection** 

## TWO STORY APARTMENT WITH THREE GENEROUS SIZED ROOMS.

- + Double-Story Layout Enjoy the extra space
- +Three Generously Sized Rooms Extra room for guests or a home office.
- + Built-In Wardrobes Ample storage space in all rooms.
- + Built-in Robes offering extra space.
- + Gourmet Kitchen Includes a dishwasher, stainless steel appliances, stone countertops.
- + Balcony with Views Step outside to enjoy the fresh air and scenic outlook.
- + Split System Air Conditioning Comfortable living with air conditioning upstairs and downstairs.
- + Carpeted Bedrooms in all bedrooms for added comfort.
- + Low-Maintenance The perfect blend of style and convenience, ideal for busy lifestyles.
- + Convenient Location Close to shops, schools, parks, and public transport for easy commuting.
- + Perfect for Families or Professionals Spacious, stylish, and practical for both work and relaxation.

### 36/12 Vista Street Penrith NSW 2750

DISCLAIMER: Whilst we deem this information to be reliable the agent cannot guarantee its accuracy and accepts no responsibility for such. Interested persons should rely on their own enquiries.