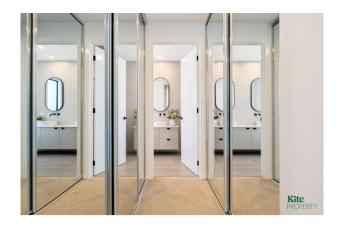

Upstairs, you'll find three well-proportioned bedrooms, with the master bedroom featuring a walk-in-robe and ensuite.

The home is complete with a designer kitchen with stone bench tops, European appliances, 2.7m high ceilings & premium fixtures and fittings throughout.

### Property Features:

- 3 bed
- 2 bath
- 1 Parking Spaces
- New Construction
- Open Parking Spaces
- Remote Garage
- Dishwasher
- Built In Robes
- Outdoor Entertaining
- Ducted Heating
- Ducted Cooling

SA Water supply and usage charges apply.

\*\*Photos are for display purposes only - Not Furnished\*\*

Kite Property 2 / 9

# Gallery

Kite Property 3/9

4/9

Kite Property 5 / 9