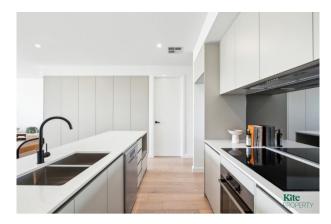

Upstairs, you'll find three well-proportioned bedrooms, with the master bedroom featuring a walk-in-robe and ensuite.

The home is complete with a designer kitchen with stone bench tops, European appliances, 2.7m high ceilings & premium fixtures and fittings throughout.

### Property Features:

- 3 bed
- 2 bath
- 1 Parking Spaces
- New Construction
- Open Parking Spaces
- Remote Garage
- Dishwasher
- Built In Robes
- Outdoor Entertaining
- Ducted Heating
- Ducted Cooling

# Gallery

Kite Property 3/9

4/9

Kite Property 5 / 9