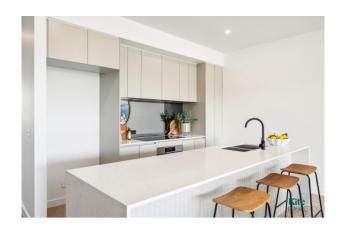

Upstairs, you'll find three well-proportioned bedrooms, with the master bedroom featuring a walk-in-robe and ensuite.

The home is complete with a designer kitchen with stone bench tops, European appliances, 2.7m high ceilings & premium fixtures and fittings throughout.

# Gallery

Kite Property 3/9

4/9

Kite Property 5 / 9