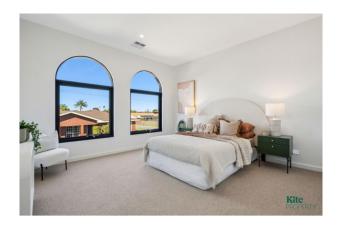

Upstairs, you'll find three well-proportioned bedrooms, with the master bedroom featuring a walk-in-robe and ensuite.

The home is complete with a designer kitchen with stone bench tops, European appliances, 2.7m high ceilings & premium fixtures and fittings throughout.

A selection of two contemporary interior colour schemes is yours with subtle palettes of soft greys and textured patterns that create a timeless contemporary feel, perfect for those with a taste for modernity and classic interior elements.

SA Water supply and usage charges apply.

\*\*Photos are for display purposes only - Not Furnished\*\*

Kite Property 2 / 9

# Gallery

Kite Property 3/9

4/9

Kite Property 5 / 9