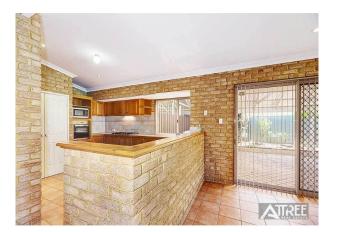

- \* Formal Lounge
- \* Formal Meals or use it as a study
- \* Meals
- \* Dining
- \* Games

All the living areas are generous in size.

The country style kitchen comes with plenty of cupboard space.

Multiple split system units in the living area and bedrooms. Master bedroom has a spa bath.

# Gallery