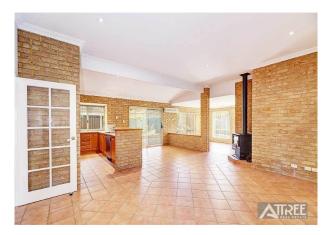

- \* Formal Lounge
- \* Formal Meals or use it as a study
- \* Meals
- \* Dining
- \* Games

All the living areas are generous in size.

The country style kitchen comes with plenty of cupboard space.

Multiple split system units in the living area and bedrooms. Master bedroom has a spa bath.

# Gallery