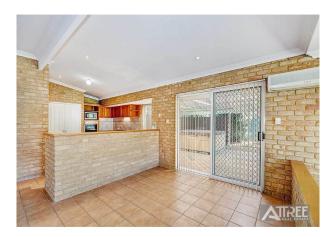

- \* Formal Lounge
- \* Formal Meals or use it as a study
- \* Meals
- \* Dining
- \* Games

All the living areas are generous in size.

The country style kitchen comes with plenty of cupboard space.

Multiple split system units in the living area and bedrooms. Master bedroom has a spa bath.

# Gallery