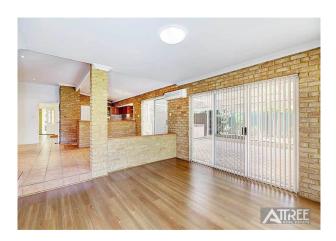

- \* Formal Lounge
- \* Formal Meals or use it as a study
- \* Meals
- \* Dining
- \* Games

All the living areas are generous in size.

The country style kitchen comes with plenty of cupboard space.

Multiple split system units in the living area and bedrooms. Master bedroom has a spa bath.