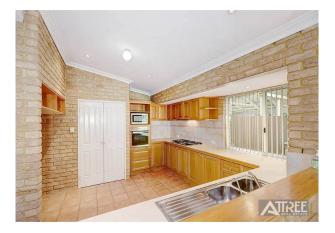

- \* Formal Lounge
- \* Formal Meals or use it as a study
- \* Meals
- \* Dining
- \* Games

All the living areas are generous in size.

The country style kitchen comes with plenty of cupboard space.

Multiple split system units in the living area and bedrooms. Master bedroom has a spa bath.