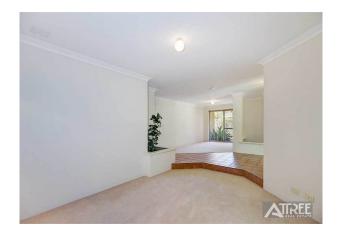

- \* Formal Lounge
- \* Formal Meals or use it as a study
- \* Meals
- \* Dining
- \* Games

All the living areas are generous in size.

The country style kitchen comes with plenty of cupboard space.

Multiple split system units in the living area and bedrooms. Master bedroom has a spa bath.

# Gallery