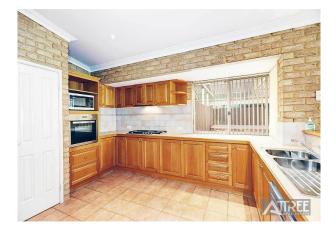

- \* Formal Lounge
- \* Formal Meals or use it as a study
- \* Meals
- \* Dining
- \* Games

All the living areas are generous in size.

The country style kitchen comes with plenty of cupboard space.

Multiple split system units in the living area and bedrooms. Master bedroom has a spa bath.