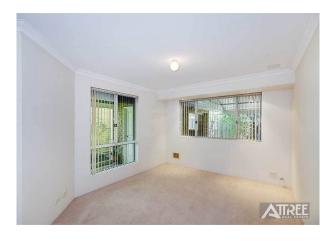

- \* Formal Lounge
- \* Formal Meals or use it as a study
- \* Meals
- \* Dining
- \* Games

All the living areas are generous in size.

The country style kitchen comes with plenty of cupboard space.

Multiple split system units in the living area and bedrooms. Master bedroom has a spa bath.

# Gallery