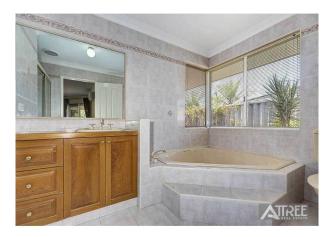

- \* Formal Lounge
- \* Formal Meals or use it as a study
- \* Meals
- \* Dining
- \* Games

All the living areas are generous in size.

The country style kitchen comes with plenty of cupboard space.

Multiple split system units in the living area and bedrooms. Master bedroom has a spa bath.