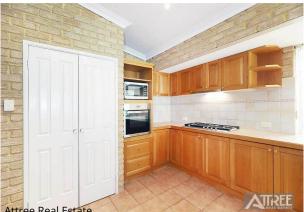

- \* Formal Lounge
- \* Formal Meals or use it as a study
- \* Meals
- \* Dining
- \* Games

All the living areas are generous in size.

The country style kitchen comes with plenty of cupboard space.

Multiple split system units in the living area and bedrooms. Master bedroom has a spa bath.

# Gallery