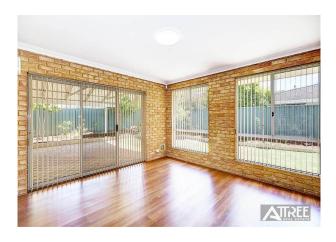

- \* Formal Lounge
- \* Formal Meals or use it as a study
- \* Meals
- \* Dining
- \* Games

All the living areas are generous in size.

The country style kitchen comes with plenty of cupboard space.

Multiple split system units in the living area and bedrooms. Master bedroom has a spa bath.