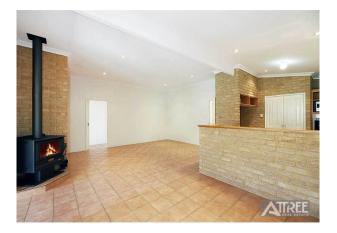

- \* Formal Lounge
- \* Formal Meals or use it as a study
- \* Meals
- \* Dining
- \* Games

All the living areas are generous in size.

The country style kitchen comes with plenty of cupboard space.

Multiple split system units in the living area and bedrooms. Master bedroom has a spa bath.

# Gallery