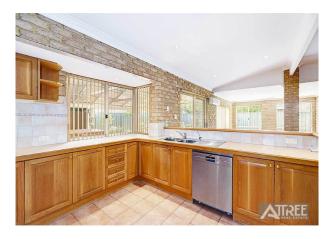

- \* Formal Lounge
- \* Formal Meals or use it as a study
- \* Meals
- \* Dining
- \* Games

All the living areas are generous in size.

The country style kitchen comes with plenty of cupboard space.

Multiple split system units in the living area and bedrooms. Master bedroom has a spa bath.