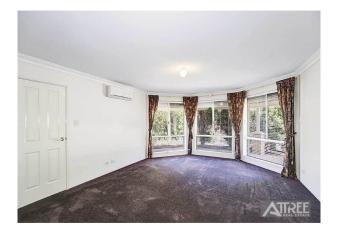

- \* Formal Lounge
- \* Formal Meals or use it as a study
- \* Meals
- \* Dining
- \* Games

All the living areas are generous in size.

The country style kitchen comes with plenty of cupboard space.

Multiple split system units in the living area and bedrooms. Master bedroom has a spa bath.

# Gallery