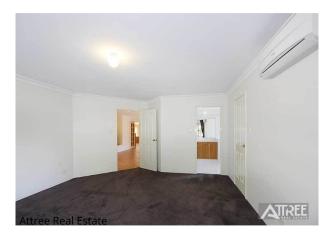

- \* Formal Lounge
- \* Formal Meals or use it as a study
- \* Meals
- \* Dining
- \* Games

All the living areas are generous in size.

The country style kitchen comes with plenty of cupboard space.

Multiple split system units in the living area and bedrooms. Master bedroom has a spa bath.