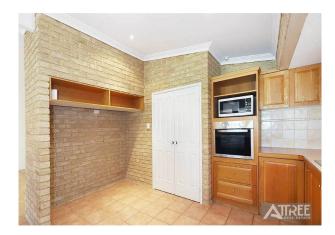

- \* Formal Lounge
- \* Formal Meals or use it as a study
- \* Meals
- \* Dining
- \* Games

All the living areas are generous in size.

The country style kitchen comes with plenty of cupboard space.

Multiple split system units in the living area and bedrooms. Master bedroom has a spa bath.

# Gallery