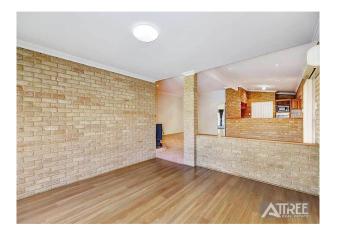

- \* Formal Lounge
- \* Formal Meals or use it as a study
- \* Meals
- \* Dining
- \* Games

All the living areas are generous in size.

The country style kitchen comes with plenty of cupboard space.

Multiple split system units in the living area and bedrooms. Master bedroom has a spa bath.

# Gallery