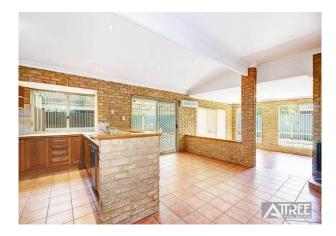

- \* Formal Lounge
- \* Formal Meals or use it as a study
- \* Meals
- \* Dining
- \* Games

All the living areas are generous in size.

The country style kitchen comes with plenty of cupboard space.

Multiple split system units in the living area and bedrooms. Master bedroom has a spa bath.