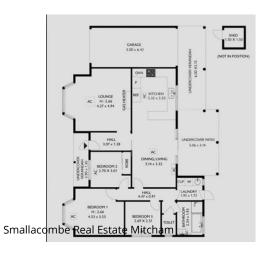

### NEAT FAMILY HOME IN GREAT LOCATION

INSPECTION SUNDAY THE 13 TH OCTOBER AT 1.00 TO 1.15 PM

This home offers great family living

Features of the home

- \*\*Three bedrooms one with built ins
- \*\* Spacious living room with gas heater
- \*\* Second living area or formal dining adjacent to kitchen and with sliding doors to rear yard
- \*\* Kitchen with gas cooking and plenty of storage
- \*\* Ducted heating and cooling.
- \*\* Lock up garage and additional off street parking.

### 35 Henry Street Hectorville SA 5073

\*\* Low maintenance rear yard

Available from the 28th August