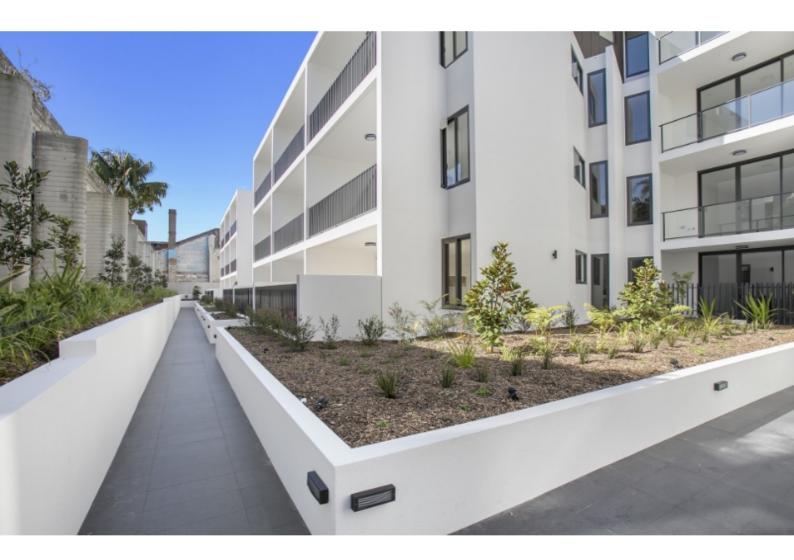

### Stunning two bedroom plus study apartment

Located in the heart of vibrant Redfern, the stunning warehouse conversion apartments "The George" have been completed to the highest standard. This north facing apartment will not disappoint and also features a separate study room perfect as a nursery or home office.

- North facing drenches the apartment in natural light
- Combined living dining finished with tiled floors
- Kitchen with feature stone bench tops and splashback
- Stainless steel Smeg appliances with gas cooking
- Living flows to great size balcony perfect for entertaining
- Gas bayonet in living room & balcony, air con throughout
- Fully tiled bathroom, internal laundry room with wash tub
- Two bedrooms with built-in robes, en-suite off the main
- Study with data cables, additional flexible living space
- Moments to public transport and popular local dining
- Single secure car space, security building with lift access