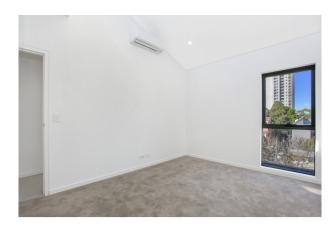

- North facing drenches the apartment in natural light
- Combined living dining finished with tiled floors
- Kitchen with feature stone bench tops and splashback
- Stainless steel Smeg appliances with gas cooking
- Living flows to great size balcony perfect for entertaining
- Gas bayonet in living room & balcony, air con throughout
- Fully tiled bathroom, internal laundry room with wash tub
- Two bedrooms with built-in robes, en-suite off the main
- Study with data cables, additional flexible living space
- Moments to public transport and popular local dining
- Single secure car space, security building with lift access