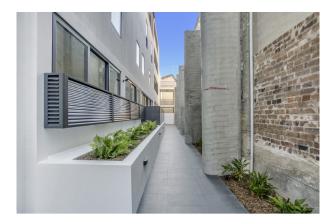

### Stunning two bedroom plus study apartment

Located in the heart of vibrant Redfern, the stunning warehouse conversion apartments "The George" have been completed to the highest standard. This north facing apartment will not disappoint and also features a separate study room perfect as a nursery or home office.

- North facing drenches the apartment in natural light
- Combined living dining finished with tiled floors
- Kitchen with feature stone bench tops and splashback
- Stainless steel Smeg appliances with gas cooking
- Living flows to great size balcony perfect for entertaining
- Gas bayonet in living room & balcony, air con throughout
- Fully tiled bathroom, internal laundry room with wash tub
- Two bedrooms with built-in robes, en-suite off the main
- Study with data cables, additional flexible living space
- Moments to public transport and popular local dining
- Single secure car space, security building with lift access