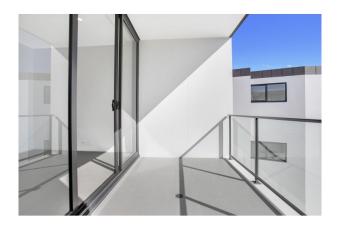

- North facing drenches the apartment in natural light
- Combined living dining finished with tiled floors
- Kitchen with feature stone bench tops and splashback
- Stainless steel Smeg appliances with gas cooking
- Living flows to great size balcony perfect for entertaining
- Gas bayonet in living room & balcony, air con throughout
- Fully tiled bathroom, internal laundry room with wash tub
- Two bedrooms with built-in robes, en-suite off the main
- Study with data cables, additional flexible living space
- Moments to public transport and popular local dining
- Single secure car space, security building with lift access