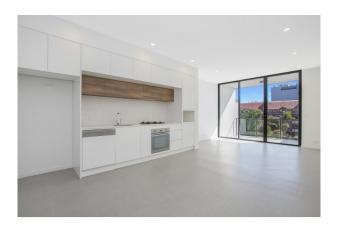

- North facing drenches the apartment in natural light
- Combined living dining finished with tiled floors
- Kitchen with feature stone bench tops and splashback
- Stainless steel Smeg appliances with gas cooking
- Living flows to great size balcony perfect for entertaining
- Gas bayonet in living room & balcony, air con throughout
- Fully tiled bathroom, internal laundry room with wash tub
- Two bedrooms with built-in robes, en-suite off the main
- Study with data cables, additional flexible living space
- Moments to public transport and popular local dining
- Single secure car space, security building with lift access