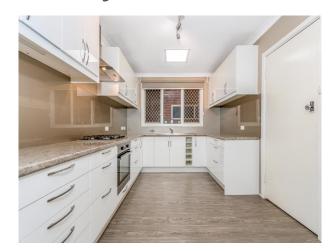

Plenty of room in the kitchen with cupboard space and workbench.

The third bedroom is accessed from the backyard and has been beautifully finished and would also make an excellent studio or hobby room.