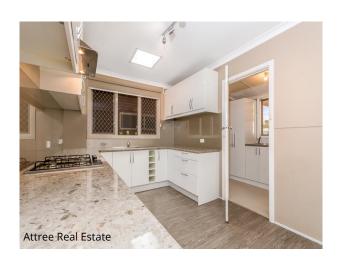

Plenty of room in the kitchen with cupboard space and workbench.

The third bedroom is accessed from the backyard and has been beautifully finished and would also make an excellent studio or hobby room.