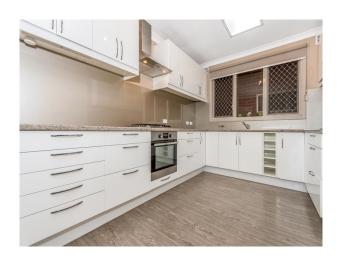

Plenty of room in the kitchen with cupboard space and workbench.

The third bedroom is accessed from the backyard and has been beautifully finished and would also make an excellent studio or hobby room.