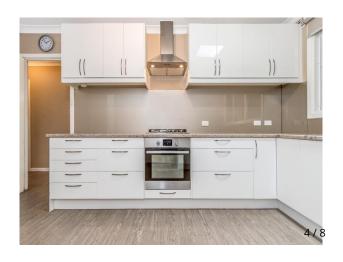

Plenty of room in the kitchen with cupboard space and workbench.

The third bedroom is accessed from the backyard and has been beautifully finished and would also make an excellent studio or hobby room.