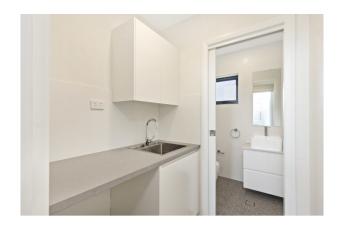

- Five bedrooms with built-in robes
- Separate downstairs rumpus room
- Open-plan living & dining areas
- Gas kitchen with island breakfast bar
- Covered barbecue patio that leads to a private yard
- Second level with ducted air conditioning
- Video intercom & alarm security
- Auto garage with internal access plus extra driveway parking
- Pets are considered, subject to application