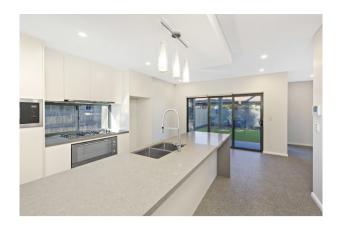

- Five bedrooms with built-in robes
- Separate downstairs rumpus room
- Open-plan living & dining areas
- Gas kitchen with island breakfast bar
- Covered barbecue patio that leads to a private yard
- Second level with ducted air conditioning
- Video intercom & alarm security
- Auto garage with internal access plus extra driveway parking
- Pets are considered, subject to application