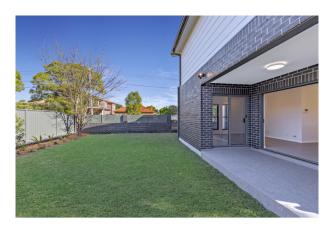

- Five bedrooms with built-in robes
- Separate downstairs rumpus room
- Open-plan living & dining areas
- Gas kitchen with island breakfast bar
- Covered barbecue patio that leads to a private yard
- Second level with ducted air conditioning
- Video intercom & alarm security
- Auto garage with internal access plus extra driveway parking
- Pets are considered, subject to application